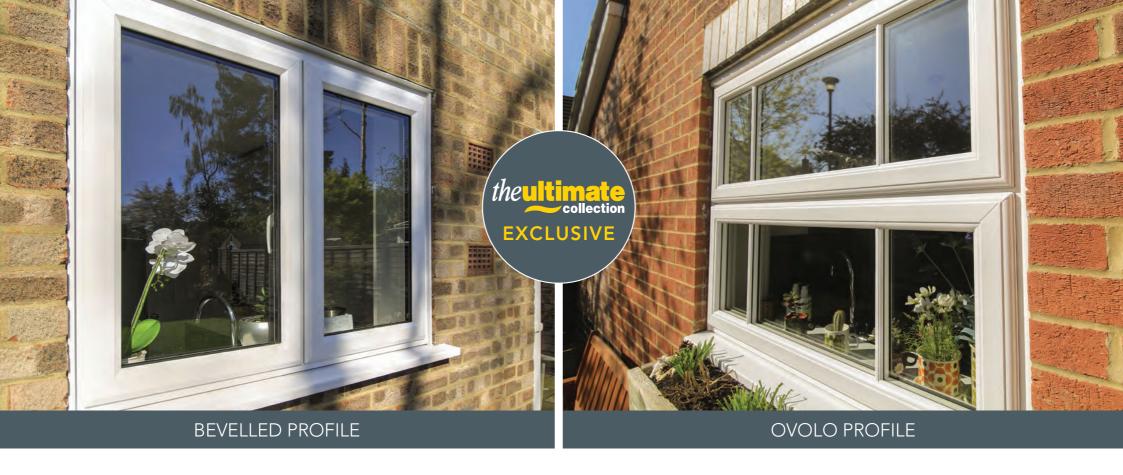

An initial choice you will want to make is whether to have bevelled or ovolo shaped profile. Bevelled profile offers contemporary clean lines whilst ovolo profile offers a more detailed, sculptured finish. This choice can often be influenced simply by your individual preference but may also be influenced by the style of your property.

## Exclusive Slimline Sash Options

Whether you choose bevelled or ovolo profile, the slimline versions of these two sashes are unique and exclusive to the Ultimate Collection. The slimline sashes provide an elegant, aesthetically balanced appearance and with greater glass area, your home will benefit from increased natural light.