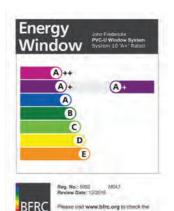

Ultimate Windows achieve an A+ Energy Rating with an Energy Index of 10 and a U-value of 1.4 (W/m2.K).

The red glow shown left, on the internal face of the entire window area symbolises the amount of heat Ultimate windows retain.

As a result, the inside of your property remains warmer and more energy efficient.

Typical A-Rated Sealed Unit

Reduce home heat loss and save money with Ultimate Energy Efficient Windows.

The floating central mullion allows the windows to benefit from the maximum opening without the obstruction of a fixed vertical frame between the opening sashes