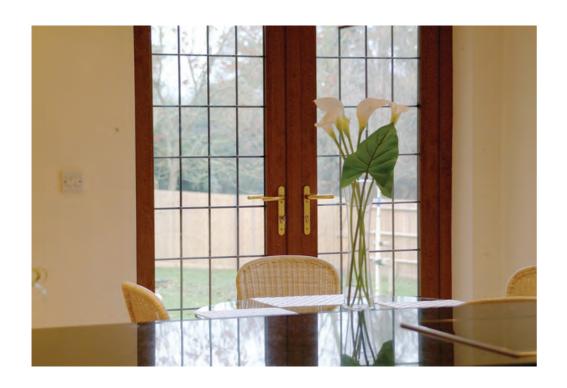

## French/Double Doors

French Doors, often with full height glazing can provide additional light to a room. They are used both internally as a partition from one room to another or externally to provide elegant access to the garden.

These door styles will also provide a practical wider opening, particularly useful when moving larger items to and from the property. When the opening is too narrow for a Bi-fold or Patio Door, French Doors can often be the perfect solution.

All Ultimate French Doors include the same multi-point lock that is fitted to single doors with additional shoot-bolts fitted to the slave door.