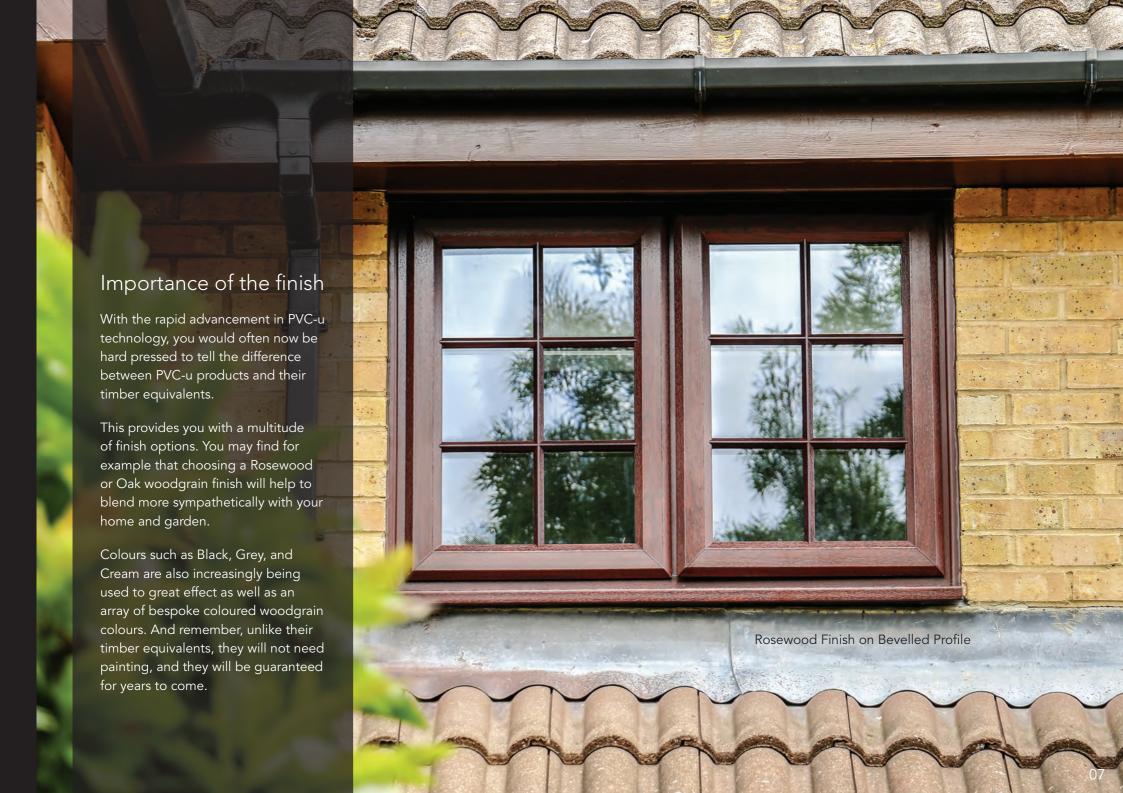

An initial choice you will want to make is whether to have bevelled or ovolo shaped profile. Bevelled profile offers contemporary clean lines whilst ovolo profile offers a more detailed, sculptured finish. This choice can often be influenced simply by your individual preference but may also be influenced by the style of your property.

## Exclusive Slimline Sash Options

Whether you choose bevelled or ovolo profile, the slimline versions of these two sashes are unique and exclusive to the Ultimate Collection. The slimline sashes provide an elegant, aesthetically balanced appearance and with greater glass area, your home will benefit from increased natural light.

## Colour and finish options

Options now extend far beyond the traditional white window. The Ultimate Collection offers you so much choice in terms of style and finish that you should never need to compromise.

#### **BEVELLED PROFILE FINISH OPTIONS**