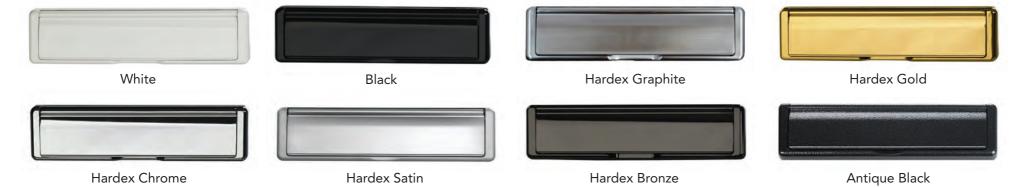

x top and bottom shoot bolts.

3 x outer/inner facing hook locks.

2 x dead locks.

1 x centre locking latch.

4/6 x roller cams (dependent on door height).

Plus 2 x Optional Anti-jemmy Hinge Bolts

#### **Townhouse Lock Option**

As an alternative to the standard locking system, you may want to consider our townhouse lock option.

The townhouse lock is completed with a traditional escutcheon finger pull, available in White, Black, Hardex Chrome, Hardex Gold, Hardex Bronze, Hardex Graphite (shown right) and Antique Black.

This option also includes the high security cylinder as detailed above.



**Shoot Bolts** 



**Hook & Dead Locks** 



**Compression Rollers Cams** 



Anti-jemmy Hinge Bolts (Optional)



**Escutcheon Finger Pull** 



## DOOR FURNITURE



## **Letter Box Options**



## ADDITIONAL FURNITURE OPTIONS

#### **Bull Ring Knockers**

Great design is all about the detail. Our specialist range of Bull Ring Knockers will provide the finishing touches and all important kerb appeal.

This functional yet aesthetically pleasing knocker is available in the same finish options as the door handles and letter boxes shown overleaf.











Hardex Gold

Hardex Chrome







Antique Black

#### **Ornate Door Knobs**

This elegant range is available in both Polished Chrome and Polished Brass. (Please note:- These options are not a match for Hardex Chrome and Hardex Gold)



Umbrella Knob Polished Chrome



Dome Knob Polished Chrome



Umbrella Knob Polished Brass



Dome Knob Polished Brass

#### **Contemporary Pull Bar Handles**

Contemporary door styles can be enhan