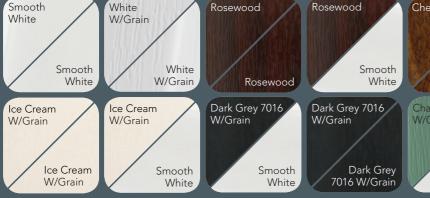

## Colour and finish options

Options now extend far beyond the traditional white window. The Ultimate Collection offers you so much choice in terms of style and finish that you should never need to compromise.

#### **BEVELLED PROFILE FINISH OPTIONS**

#### OVOLO PROFILE FINISH OPTIONS

You can choose to have the colour applied to both the inside and outside faces, or outside only leaving a fresh white internal finish.

Irish Oak Finish with Dark Grey 7016 Entrance Door