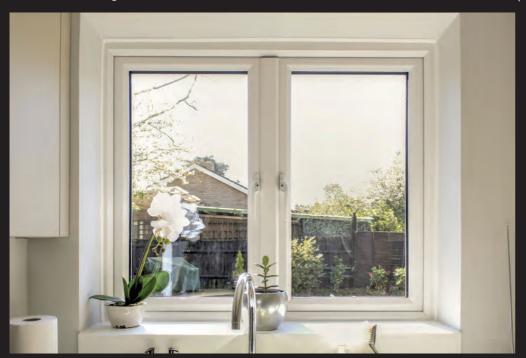

As a result, the inside of your property remains warmer and more energy efficient.

Typical A-Rated Sealed Unit

Reduce home heat loss and save money with Ultimate Energy Efficient Windows.

The floating central mullion allows the windows to benefit from the maximum opening without the obstruction of a fixed vertical frame between the opening sashes