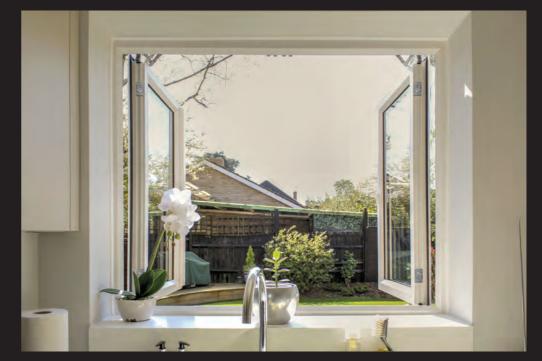

As a result, the inside of your property remains warmer and more energy efficient.

Typical A-Rated Sealed Unit

Reduce home heat loss and save money with Ultimate Energy Efficient Windows.

The floating central mullion allows the windows to benefit from the maximum opening without the obstruction of a fixed vertical frame between the opening sashes

## Versatility in Design

In order to cater for the diverse mix of property styles and consumer preferences, windows and doors are now available in a wide variety of styles and finishes.

Using a combination of top openers, side openers and fixed panes, the range of styles is immense so you are sure to find a design to suit your home.