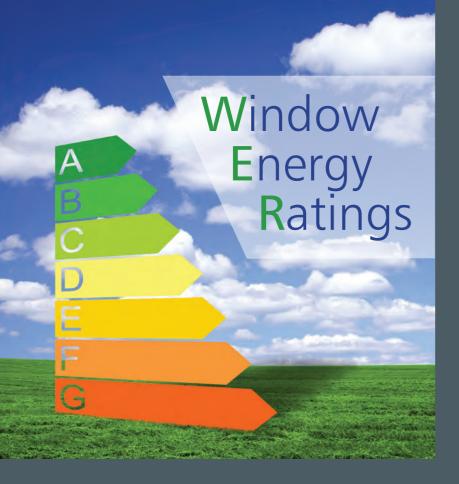

Ultimate window profiles along with the glass sealed unit specification are fed into a computerised simulation test to measure:-

Solar heat gain

Thermal losses

Air losses

Based on the results, windows are then rated from A-G with A-Rating being the most thermally efficient.

## BFRC. Window Energy Ratings

Windows are assessed using specific glazing and given a rating from A-G for energy efficiency.

Modern Design • High Security • Energy Efficient

PVC-u Windows & Doors