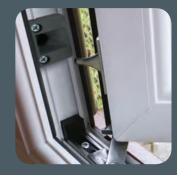

# ultimate Security

The Ultimate window has been refined and designed to protect you and your home and provide you with total reassurance and peace of mind.

The locking technology at the heart of every casement window incorporates 10 security features (subject to casement size).

A total of 10 security points, in all four directions

2 x steel shoot bolts

4 x central collared cams

2 x high security hinges

2 x 15mm anti-jemmy hinge bolts

S 7412/PAS 24 KM 36015

**Steel Shoot Bolts** 

**Collared Cams** 

**High Security Hinges** 

15mm Anti-jemmy Hinge Bolts

Black

Hardex

Graphite

Gold

Chrome

Satin