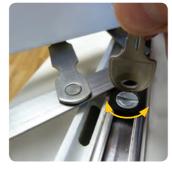

Turn the slot-bolts located on the top and bottom hinges 90° and simply slide the window across for easy external cleaning. The window will automatically realign upon closing.

The unique dual purpose key can be used to lock your window handle and to operate the hinge slot-bolts as shown right.

Key release fire escape/ easy clean mode