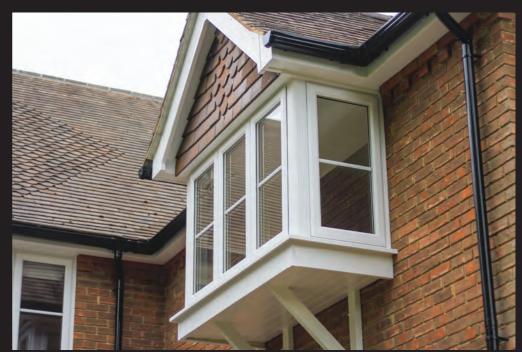

Similarly, there is no reason to compromise when replacing bay windows. Not all bay windows are the same, some require load bearing support. The Ultimate Collection offers load bearing support components to suit both 90° bay windows and multifaceted bays. Using our versatile bay posts, a variety of combinations can be assembled to achieve the correct angles.