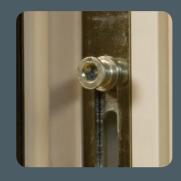

A total of 10 security points, in all four directions

2 x steel shoot bolts

4 x central collared cams

2 x high security hinges

2 x 15mm anti-jemmy hinge bolts

S 7412/PAS 24 KM 36015

**Steel Shoot Bolts** 

**Collared Cams** 

**High Security Hinges** 

15mm Anti-jemmy Hinge Bolts

Black

Hardex

Graphite

Gold

Chrome

Satin