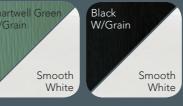

## Colour and finish options

Options now extend far beyond the traditional white window. The Ultimate Collection offers you so much choice in terms of style and finish that you should never need to compromise.

#### **BEVELLED PROFILE FINISH OPTIONS**

#### OVOLO PROFILE FINISH OPTIONS

You can choose to have the colour applied to both the inside and outside faces, or outside only leaving a fresh white internal finish.

Irish Oak Finish with Dark Grey 7016 Entrance Door