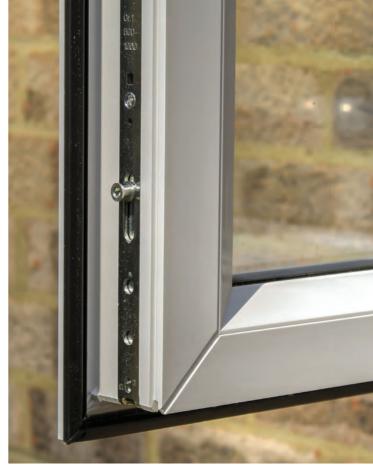

# ultimate Security

The Ultimate window has been refined and designed to protect you and your home and provide you with total reassurance and peace of mind.

The locking technology at the heart of every casement window incorporates 10 security features (subject to casement size).

A total of 10 security points, in all four directions

2 x steel shoot bolts

4 x central collared cams

2 x high security hinges

2 x 15mm anti-jemmy hinge bolts

S 7412/PAS 24 KM 36015

**Steel Shoot Bolts** 

**Collared Cams** 

**High Security Hinges** 

15mm Anti-jemmy Hinge Bolts

Black

Hardex

Graphite

Gold

Chrome

Satin