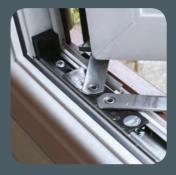

A total of 10 security points, in all four directions

2 x steel shoot bolts

4 x central collared cams

2 x high security hinges

2 x 15mm anti-jemmy hinge bolts

S 7412/PAS 24 KM 36015

**Steel Shoot Bolts** 

**Collared Cams** 