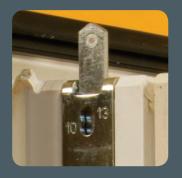

A total of 10 security points, in all four directions

2 x steel shoot bolts

4 x central collared cams

2 x high security hinges

2 x 15mm anti-jemmy hinge bolts

S 7412/PAS 24 KM 36015

**Steel Shoot Bolts** 

**Collared Cams** 