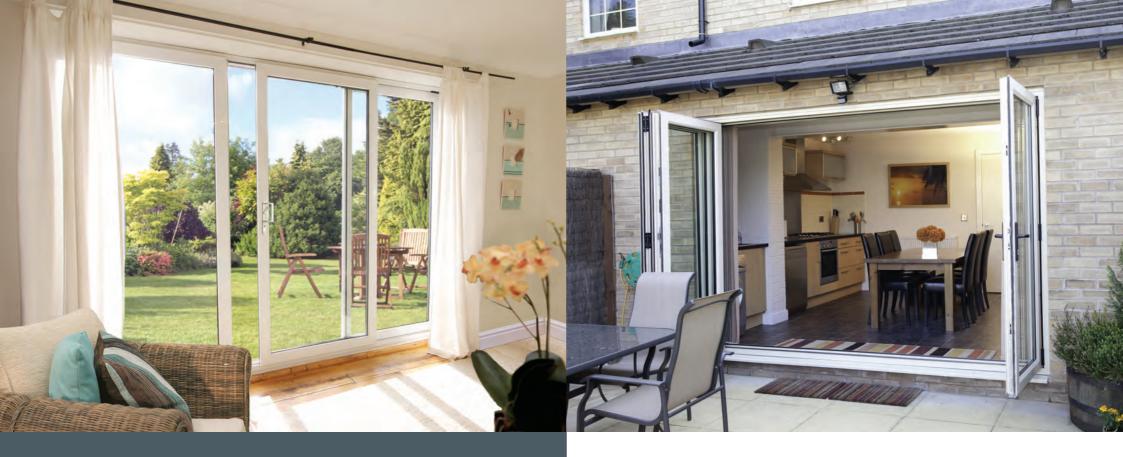

## Sliding Patio Doors

Modern day comfortable living comes in a variety of forms.

Where light and space is key, large glass surface areas such as Sliding Patio Doors will help to bring in more light and provide that contemporary spacious feel.

They are particularly suited to rooms restricted in size or space with the doors sliding horizontally and therefore not encroaching on internal space.

Security is covered with opposing hooks locks, internal/external locking, aluminium inter-lock section and anti-lift device.

## Bi-fold Doors

Bi-fold doors are designed to provide the ultimate view. These stunning doors instantly create a contemporary look and feel.

With sleek profiles and sympathetically designed handles the doors simply concertina together so you are able to enjoy the maximum opening and invite the outside in.

Modern Bi-folds are designed to withstand the rigours of the UK climate allowing you to sit back and enjoy your garden in comfort all year round.

Bi-folds are available in up to 7 door leafs, over 20 different opening configurations and a range of frame and furniture colour options.