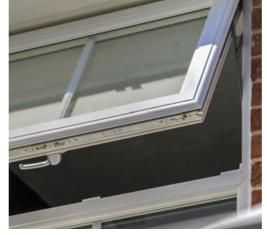

## **Smart Safety Solutions**

For your safety, easy clean/fire escape hinges are fitted as standard to all side-opening windows. These will open fully to give you an alternative means of fire escape (dependent on window size) and can slide towards the centre to allow easy external cleaning.

Turn the slot-bolts located on the top and bottom hinges 90° and simply slide the window across for easy external cleaning. The window will automatically realign upon closing.

The unique dual purpose key can be used to lock your window handle and to operate the hinge slot-bolts as shown right.

Key release fire escape/ easy clean mode