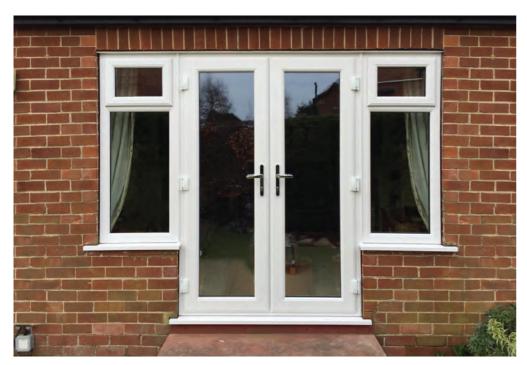

## French/Double Doors

French Doors, often with full height glazing can provide additional light to a room. They are used both internally as a partition from one room to another or externally to provide elegant access to the garden.

These door styles will also provide a practical wider opening, particularly useful when moving larger items to and from the property. When the opening is too narrow for a Bi-fold or Patio Door, French Doors can often be the perfect solution.

All Ultimate French Doors include the same multi-point lock that is fitted to single doors with additional shoot-bolts fitted to the slave door.