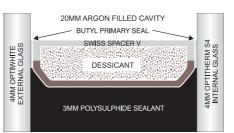

ease visit www.bfrc.org to check the

Argon Gas Thermal Glass Warm-edge Spacer Bar Fused 8mm In-line Flipper Gaskets Sloped Drainage Route 3mm Grade-A Chambers PVC-u main frame walls Minimum 1.2 to 1.5mm **Steel Reinforcing** where specified 70mm

#### BS EN1279 PT2. Sealed Units

A thorough and daily test routine for double glazed sealed units is carried out to ensure certification. Tests prove that sealed units adhere to correct dew point, sealant correctness and desiccant moisture absorbency.