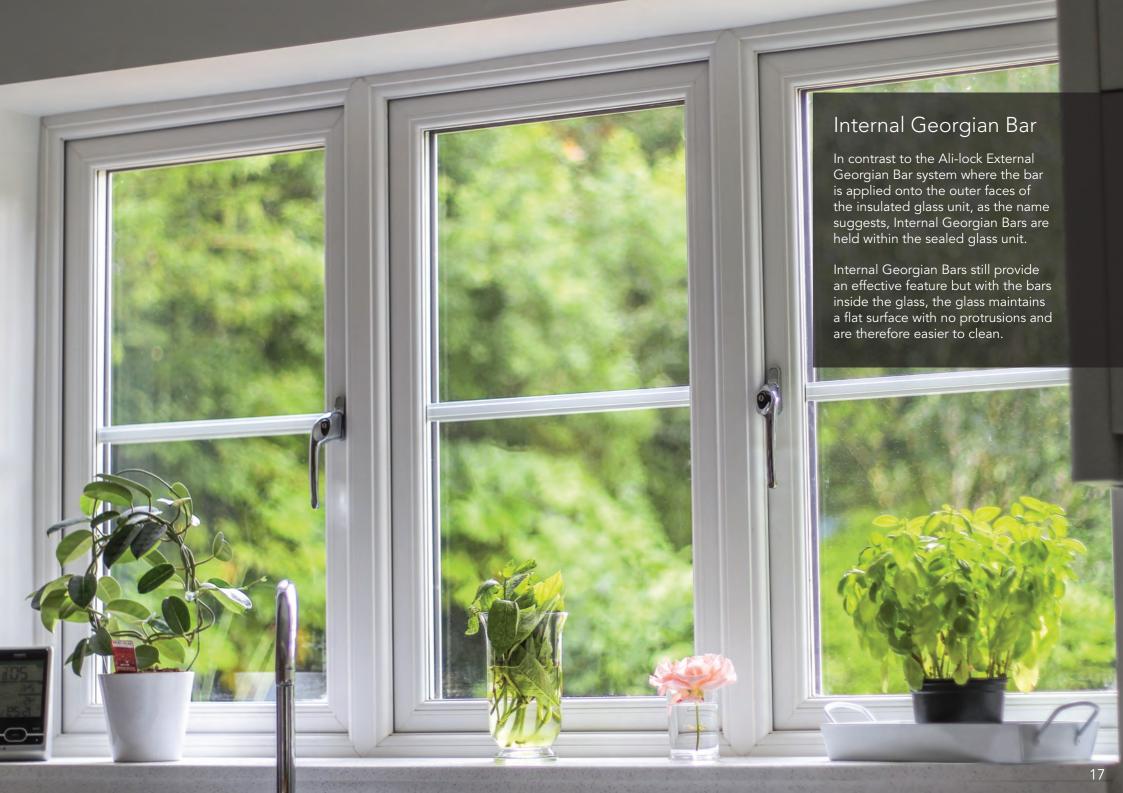

## Ali-lock Authentic External Georgian Bar

You may decide to have decorative Georgian Bars applied to your windows for the truly authentic Georgian style.

The unique Ali-lock Georgian Bar is a scribed PVC-u bar, finished and colour matched to the exact same finish of your chosen windows.

The bars are connected to full length aluminium fixing strips that are bonded to the glass unit. This, combined with the spacer bar grid design inside the unit, gives the impression that each pane is a separate unit.

The innovative Ali-lock bar system ensures the Georgian grille does not shrink, warp or detach, regardless of weather conditions.