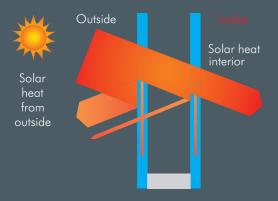

## Solar heat gain (Positive)

Solar heat is reflected, absorbed and transmitted

As part of the Governments overall initiative to reduce the levels of carbon dioxide emissions, they have put controls in place to reduce the energy lost from domestic dwellings.

Ultimate Windows achieve an A+ Energy Rating with an Energy Index of 10 and a U-value of 1.4 (W/m2.K).

The red glow shown left, on the internal face of the entire window area symbolises the amount of heat Ultimate windows retain.

As a result, the inside of your property remains warmer and more energy efficient.

Typical A-Rated Sealed Unit

Reduce home heat loss and save money with Ultimate Energy Efficient Windows.

The floating central mullion allows the windows to benefit from the maximum opening without the obstruction of a fixed vertical frame between the opening sashes