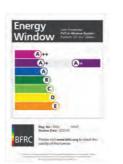

Ultimate window profiles along with the glass sealed unit specification are fed into a computerised simulation test to measure:-

Solar heat gain

Thermal losses

Air losses

Based on the results, windows are then rated from A-G with A-Rating being the most thermally efficient.

## Why choose Ultimate?

In order to meet the governments thermal performance targets and current Building Regulations, all replacement PVC-u windows are to achieve a U-value not exceeding 1.6 (W/m2.K), therefore certified to Energy Rating 'C' or better.

Ultimate Windows achieve an A+ Energy Rating with an Energy Index of 10 and a U-value of 1.4 (W/m2.K).

The red glow shown left, on the internal face of the entire window area symbolises the amount of heat Ultimate windows retain.

## BFRC. Window Energy Ratings

Windows are assessed using specific glazing and given a rating from A-G for energy efficiency.

Modern Design • High Security • Energy Efficient

PVC-u Windows & Doors