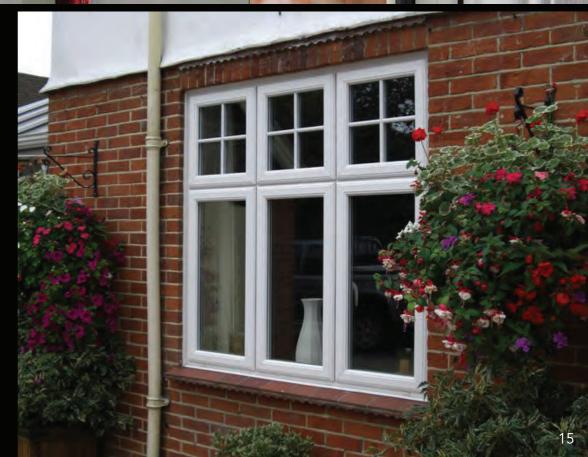

## Dummy casements provide Equal Sight Lines

The owners of this property have chosen to have opening sashes in the tops of the windows and fixed dummy casements in the lower half.

Viewed from the outside all appear to be opening windows and therefore help to maintain a neat, balanced symmetry throughout the property known as equal sight lines.

The below example clearly shows how dummy casements help to achieve equal sight lines. The left image shows opening sashes either side of a fixed pane.

The right image also only has opening sashes either side but a dummy casement has been added in the centre to provide equal sight lines and give the impression of three opening sashes.