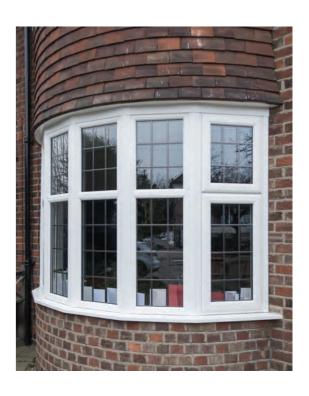

Similarly, there is no reason to compromise when replacing bay windows. Not all bay windows are the same, some require load bearing support. The Ultimate Collection offers load bearing support components to suit both 90° bay windows and multifaceted bays. Using our versatile bay posts, a variety of combinations can be assembled to achieve the correct angles.