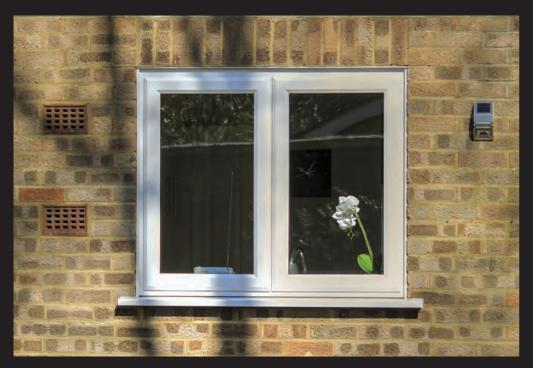

As a result, the inside of your property remains warmer and more energy efficient.

Typical A-Rated Sealed Unit

Reduce home heat loss and save money with Ultimate Energy Efficient Windows.

The floating central mullion allows the windows to benefit from the maximum opening without the obstruction of a fixed vertical frame between the opening sashes