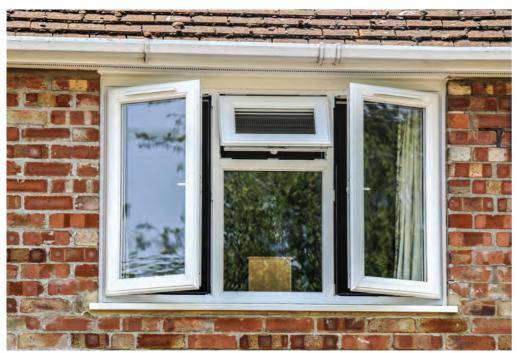

As a result, the inside of your property remains warmer and more energy efficient.

Typical A-Rated Sealed Unit

Reduce home heat loss and save money with Ultimate Energy Efficient Windows.

The floating central mullion allows the windows to benefit from the maximum opening without the obstruction of a fixed vertical frame between the opening sashes

## Dummy casements provide Equal Sight Lines

The owners of this property have chosen to have opening sashes in the tops of the windows and fixed dummy casements in the lower half.

Viewed from the outside all appear to be opening windows and therefore help to maintain a neat, balanced symmetry throughout the property known as equal sight lines.

The below example clearly shows how dummy casements help to achieve equal sight lines. The left image shows opening sashes either side of a fixed pane.

The right image also only has opening sashes either side but a dummy casement has been added in the centre to provide equal sight lines and give the impression of three opening sashes.