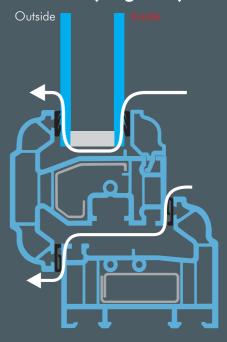

## Solar heat gain (Positive)

Solar heat is reflected, absorbed and transmitted

As part of the Governments overall initiative to reduce the levels of carbon dioxide emissions, they have put controls in place to reduce the energy lost from domestic dwellings.

Window heat loss can account for a substantial proportion of the total heat loss from your home. Therefore replacement windows are now energy rated which will help to reduce harmful CO2 emissions and help cut the cost of heating bills.

Ultimate window profiles along with the glass sealed unit specification are fed into a computerised simulation test to measure:-

Solar heat gain

Thermal losses

Air losses

Based on the results, windows are then rated from A-G with A-Rating being the most thermally efficient.

## Thermal losses (Negative)

#### Thermal losses from convection, conduction and radiation

### Air losses (Negative)

warm air leaks out through the window