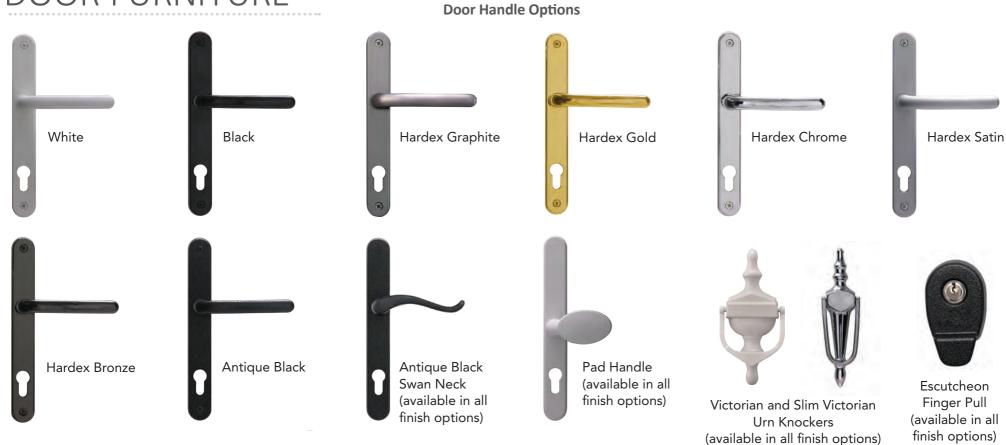

ith 3 keys as standard.



2 x top and bottom shoot bolts.

3 x outer/inner facing hook locks.

2 x dead locks.

1 x centre locking latch.

4/6 x roller cams (dependent on door height).

Plus 2 x Optional Anti-jemmy Hinge Bolts

#### **Townhouse Lock Option**

As an alternative to the standard locking system, you may want to consider our townhouse lock option.

The townhouse lock is completed with a traditional escutcheon finger pull, available in White, Black, Hardex Chrome, Hardex Gold, Hardex Bronze, Hardex Graphite (shown right) and Antique Black.

This option also includes the high security cylinder as detailed above.



**Shoot Bolts** 



**Hook & Dead Locks** 



**Compression Rollers Cams** 



Anti-jemmy Hinge Bolts (Optional)



**Escutcheon Finger Pull** 



## DOOR FURNITURE



## **Letter Box Options**



## ADDITIONAL FURNITURE OPTIONS

#### **Bull Ring Knockers**

Great design is all about the detail. Our specialist range of Bull Ring Knockers will provide the finishing touches and all important kerb appeal.

This functional yet aesthetically pleasing knocker is available in the same finish options as the door handles and letter boxes shown overleaf.











Hardex Gold

Hardex Chrome







Antique Black

#### **Ornate Door Knobs**

This elegant range is available in both Polished Chrome and Polished Brass. (Please note:- These options are not a match for Hardex Chrome and Hardex Gold)



Umbrella Knob Polished Chrome



Dome Knob Polished Chrome



Umbrella Knob Polished Brass



Dome Knob Polished Brass

#### **Contemporary Pull Bar Handles**

Contempo