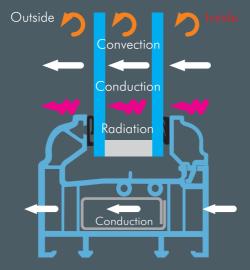

## Thermal losses (Negative)

#### Thermal losses from convection, conduction and radiation