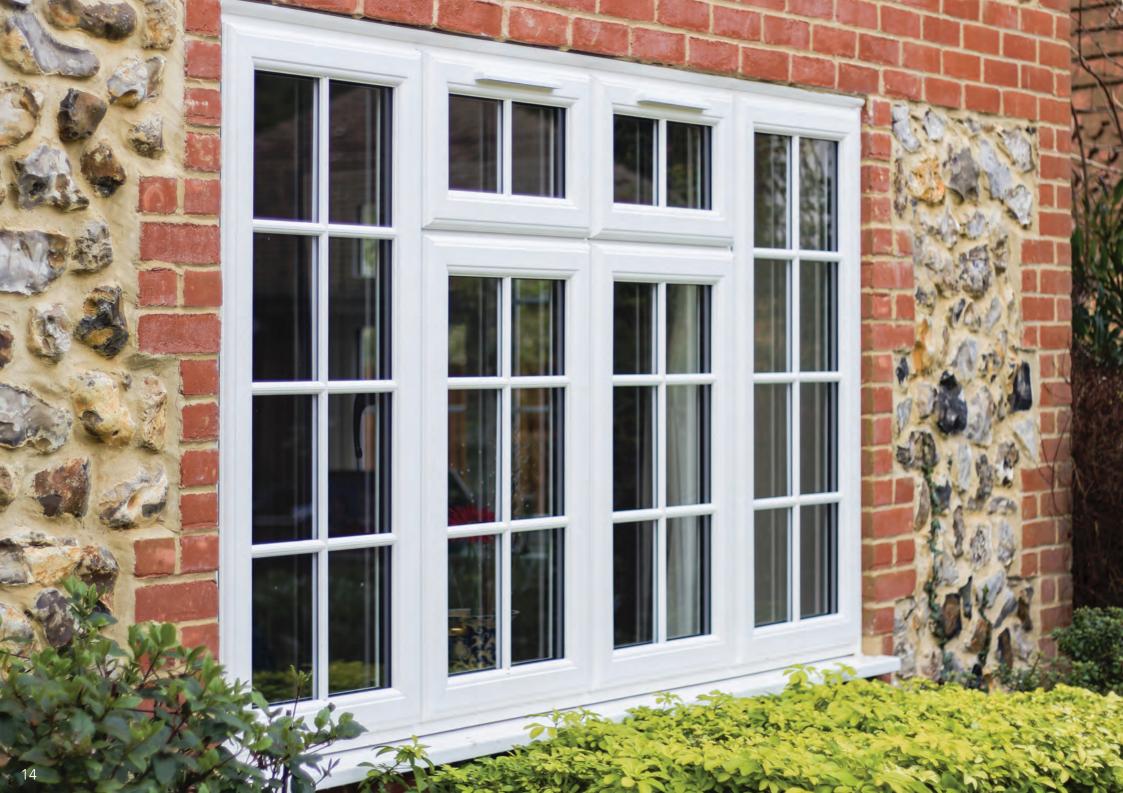

## Ali-lock Authentic External Georgian Bar

You may decide to have decorative Georgian Bars applied to your windows for the truly authentic Georgian style.

The unique Ali-lock Georgian Bar is a scribed PVC-u bar, finished and colour matched to the exact same finish of your chosen windows.

The bars are connected to full length aluminium fixing strips that are bonded to the glass unit. This, combined with the spacer bar grid design inside the unit, gives the impression that each pane is a separate unit.

The innovative Ali-lock bar system ensures the Georgian grille does not shrink, warp or detach, regardless of weather conditions.