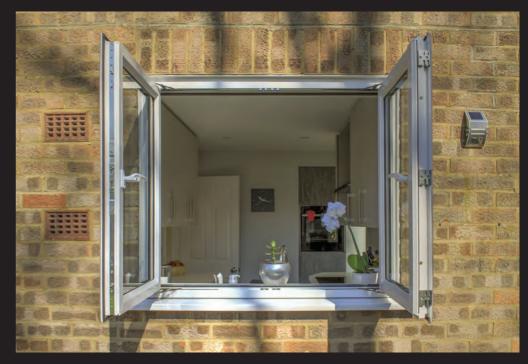

As a result, the inside of your property remains warmer and more energy efficient.

Typical A-Rated Sealed Unit

Reduce home heat loss and save money with Ultimate Energy Efficient Windows.

The floating central mullion allows the windows to benefit from the maximum opening without the obstruction of a fixed vertical frame between the opening sashes