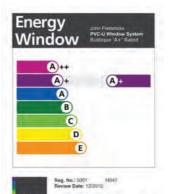

## Why choose Ultimate?

In order to meet the governments thermal performance targets and current Building Regulations, all replacement PVC-u windows are to achieve a U-value not exceeding 1.6 (W/m2.K), therefore certified to Energy Rating 'C' or better.

## BFRC. Window Energy Ratings

Windows are assessed using specific glazing and given a rating from A-G for energy efficiency.

Modern Design • High Security • Energy Efficient

PVC-u Windows & Doors