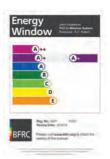

Ultimate window profiles along with the glass sealed unit specification are fed into a computerised simulation test to measure:-

Solar heat gain

Thermal losses

Air losses

Based on the results, windows are then rated from A-G with A-Rating being the most thermally efficient.

## Why choose Ultimate?

In order to meet the governments thermal performance targets and current Building Regulations, all replacement PVC-u windows are to achieve a U-value not exceeding 1.6 (W/m2.K), therefore certified to Energy Rating 'C' or better.

Ultimate Windows achieve an A+ Energy Rating with an Energy Index of 10 and a U-value of 1.4 (W/m2.K).

The red glow shown left, on the internal face of the entire window area symbolises the amount of heat Ultimate windows retain.

## BFRC. Window Energy Ratings

Windows are assessed using specific glazing and given a rating from A-G for energy efficiency.

Modern Design • High Security • Energy Efficient

PVC-u Windows & Doors