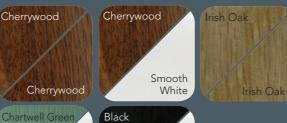

## Colour and finish options

Options now extend far beyond the traditional white window. The Ultimate Collection offers you so much choice in terms of style and finish that you should never need to compromise.

#### **BEVELLED PROFILE FINISH OPTIONS**

#### OVOLO PROFILE FINISH OPTIONS

You can choose to have the colour applied to both the inside and outside faces, or outside only leaving a fresh white internal finish.

Irish Oak Finish with Dark Grey 7016 Entrance Door