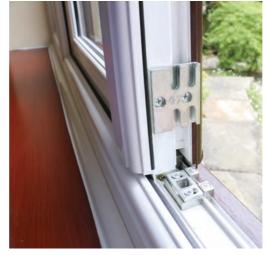

# ultimate Security

The Ultimate window has been refined and designed to protect you and your home and provide you with total reassurance and peace of mind.

The locking technology at the heart of every casement window incorporates 10 security features (subject to casement size).

A total of 10 security points, in all four directions

2 x steel shoot bolts

4 x central collared cams

2 x high security hinges

2 x 15mm anti-jemmy hinge bolts

S 7412/PAS 24 KM 36015

**Steel Shoot Bolts** 

**Collared Cams** 

**High Security Hinges** 

15mm Anti-jemmy Hinge Bolts

Black

Hardex

Graphite

Gold

Chrome

Satin