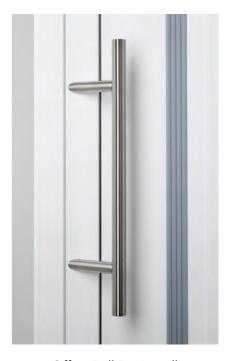

#### **Contemporary Pull Bar Handles**

Contemporary door styles can be enhanced further with the addition of brushed stainless steel offset pull bar handles.

You have the choice of bar length from 400mm minimum length up to 1800mm maximum length and everything in between in multiples of 200mm.

Offset Pull Bar Handle