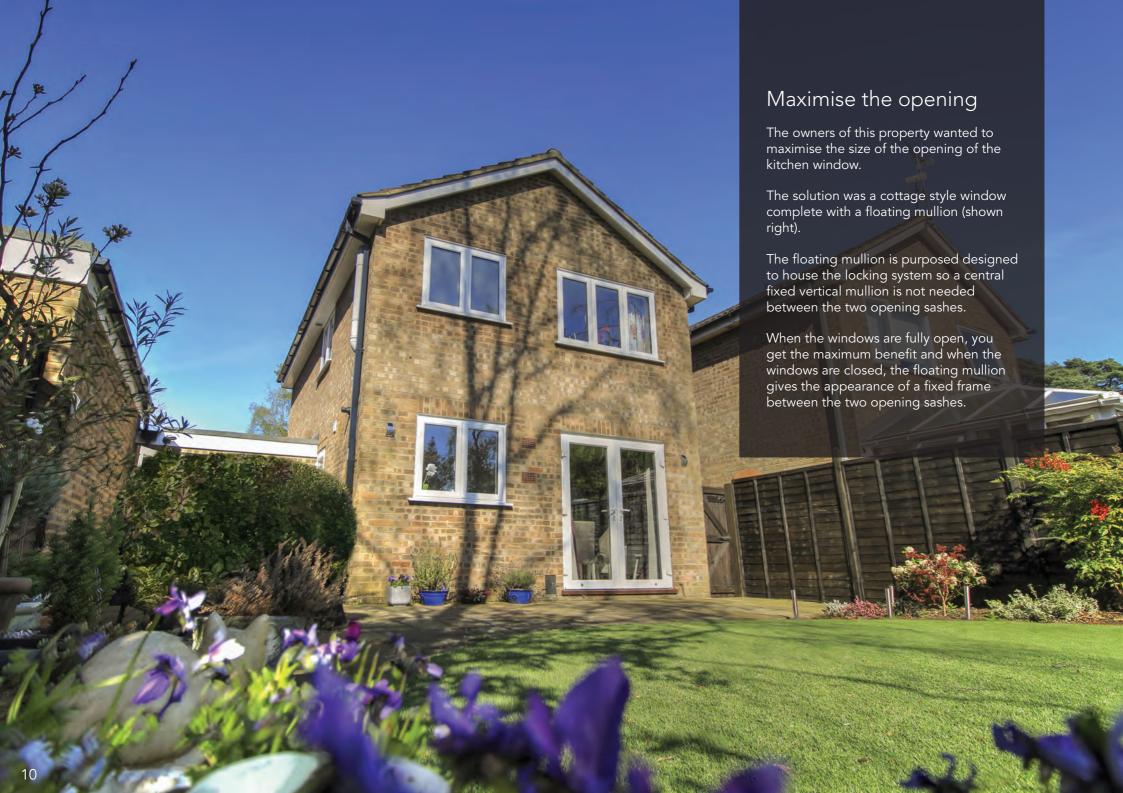

As a result, the inside of your property remains warmer and more energy efficient.

Typical A-Rated Sealed Unit

Reduce home heat loss and save money with Ultimate Energy Efficient Windows.

The floating central mullion allows the windows to benefit from the maximum opening without the obstruction of a fixed vertical frame between the opening sashes