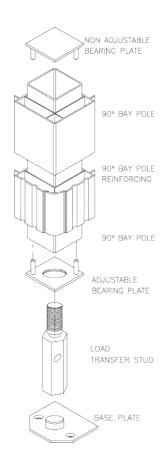

Similarly, there is no reason to compromise when replacing bay windows. Not all bay windows are the same, some require load bearing support. The Ultimate Collection offers load bearing support components to suit both 90° bay windows and multifaceted bays. Using our versatile bay posts, a variety of combinations can be assembled to achieve the correct angles.