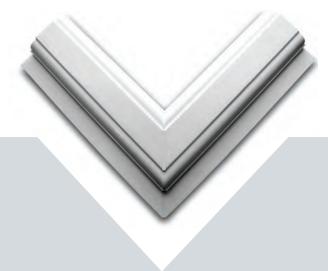

An initial choice you will want to make is whether to have bevelled or ovolo shaped profile. Bevelled profile offers contemporary clean lines whilst ovolo profile offers a more detailed, sculptured finish. This choice can often be influenced simply by your individual preference but may also be influenced by the style of your property.

## Exclusive Slimline Sash Options

Whether you choose bevelled or ovolo profile, the slimline versions of these two sashes are unique and exclusive to the Ultimate Collection. The slimline sashes provide an elegant, aesthetically balanced appearance and with greater glass area, your home will benefit from increased natural light.