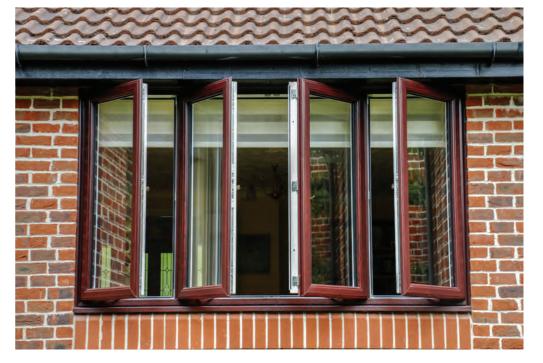

## Bi-fold Doors

Bi-fold doors are designed to provide the ultimate view. These stunning doors instantly create a contemporary look and feel.

With sleek profiles and sympathetically designed handles the doors simply concertina together so you are able to enjoy the maximum opening and invite the outside in.

Modern Bi-folds are designed to withstand the rigours of the UK climate allowing you to sit back and enjoy your garden in comfort all year round.

Bi-folds are available in up to 7 door leafs, over 20 different opening configurations and a range of frame and furniture colour options.