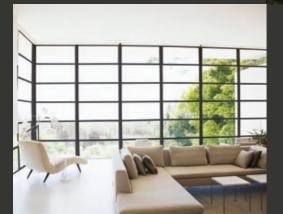

### **Creating Lasting Impressions Through Interior Design**

Attention to detail is at the core of the Aluco experience. Our range of exceptional windows and doors are designed to ensure every detail is captured.

From slim and equal sightlines to maximise glass area and provide a uniform appearance, large glass sliding and folding doors, colour suited hardware to seamlessly match your window and door frames, dual colour finishes to allow different internal and external designs and handles designs to suit every room in your home. All can be tailored into every Aluco product to suit your needs.