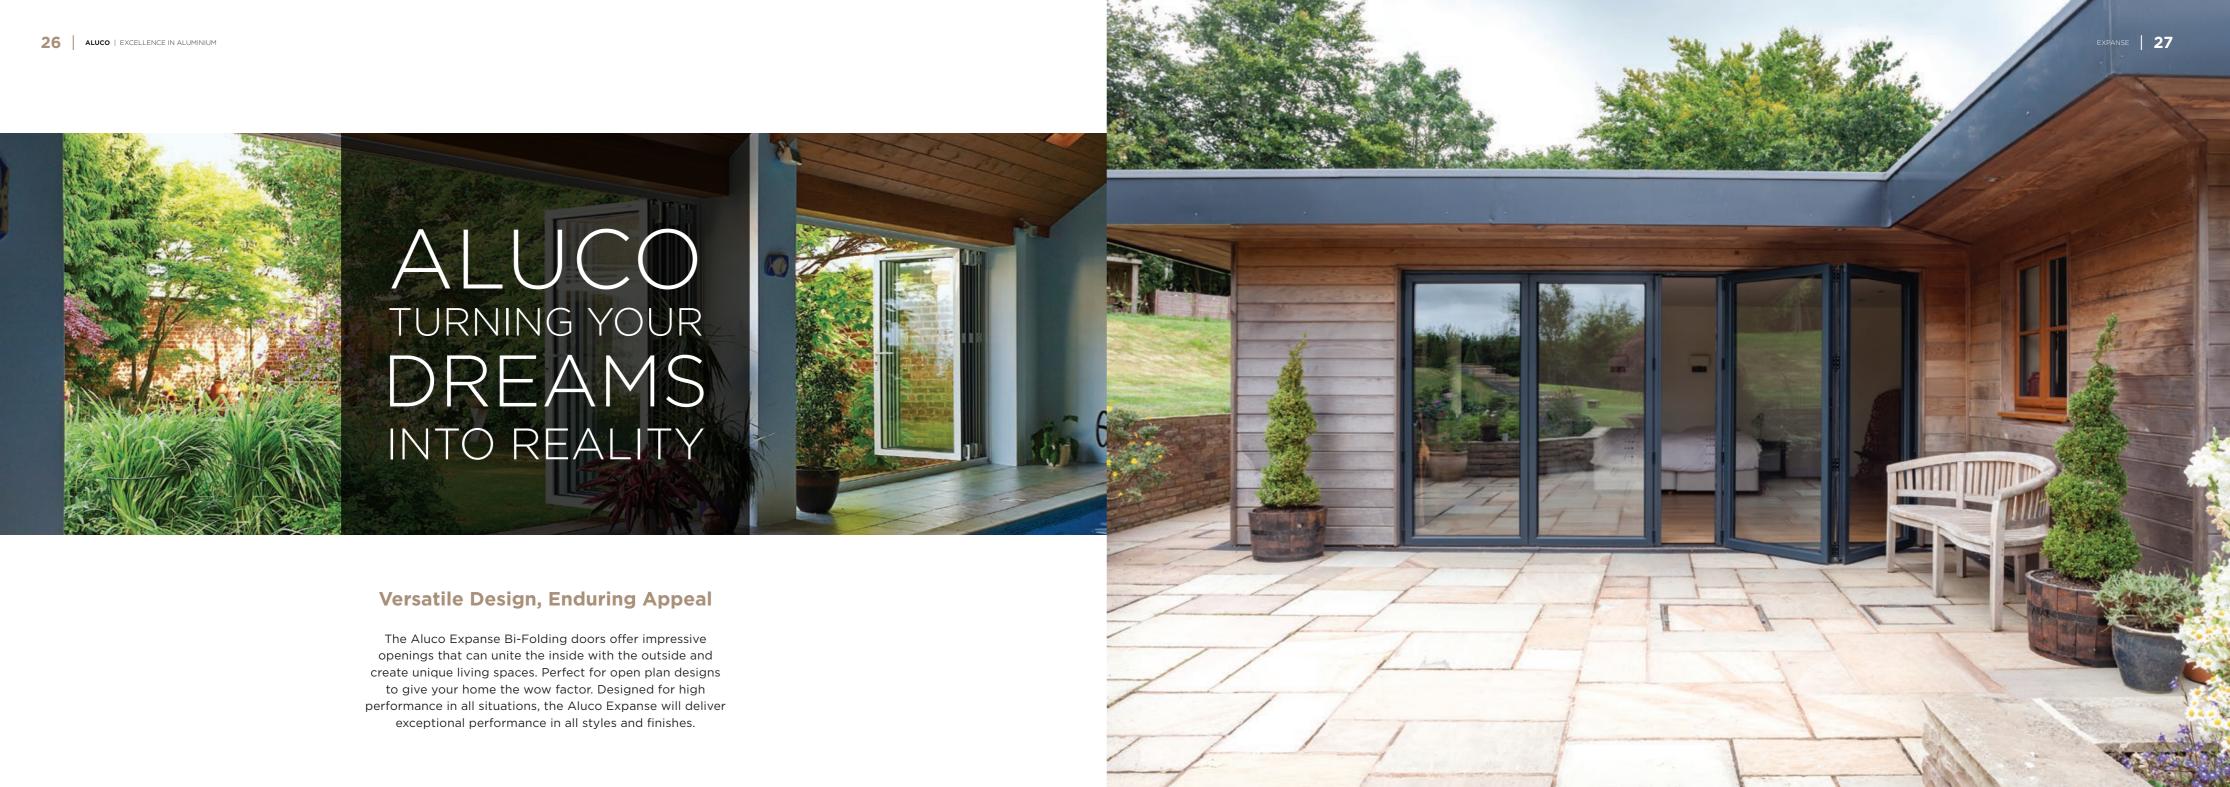

# BI-FOLDING DOOR SYSTEM

# TRANSFORM YOUR HOME

### **Bring Interiors To Life**

Our Expanse bi-fold door will suit any home, whatever style and finish you desire, Aluco Expanse can deliver... and more. Available in 2 to 6 panel opening widths, a multitude of opening options, open inwards or outwards, and all this in single or dual colour options with a range of hardware colour designs. Your choices are virtually endless, Expanse delivers them all with the Aluco quality.