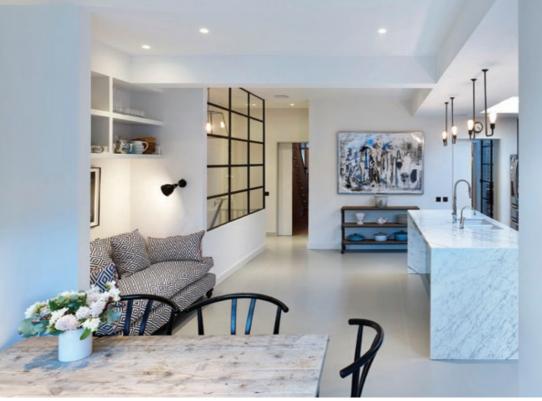

### **Interior Designs**

The versatility of the Elegance range is not restricted to simply the external, the Aluco Elegance Internal system provides internal spaces with a luxury divider creating unique spaces through bespoke doors and screens.

Creating small or large screens in a multitude of design options and openings, the internal Elegance system offers the perfect solution to alternative room partitioning. Offering the same slim sightlines with horizontal and vertical astragal bars as the Elegance external system.

The internal screen and partitioning system from Aluco allows your interior design to make a real statement.