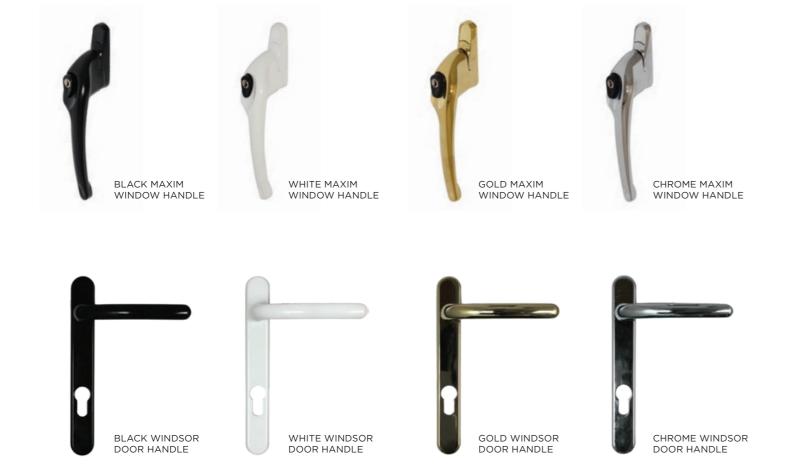

# **ELEGANCE HARDWARE**

### Window & Door Range

The range of standard window and door handles are both available in colour matched white, black, gold and chrome finishes. Standard on all Elegance Window and doors.