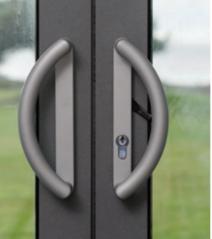

# LEVER HANDLE

For the Encore lift and slide doors the Lever handle provides slim sightlines whilst allowing easy operation. Available in:

BLACK WHITE GOLD CHROME

LEVER

HANDLE

For all Bi-fold master