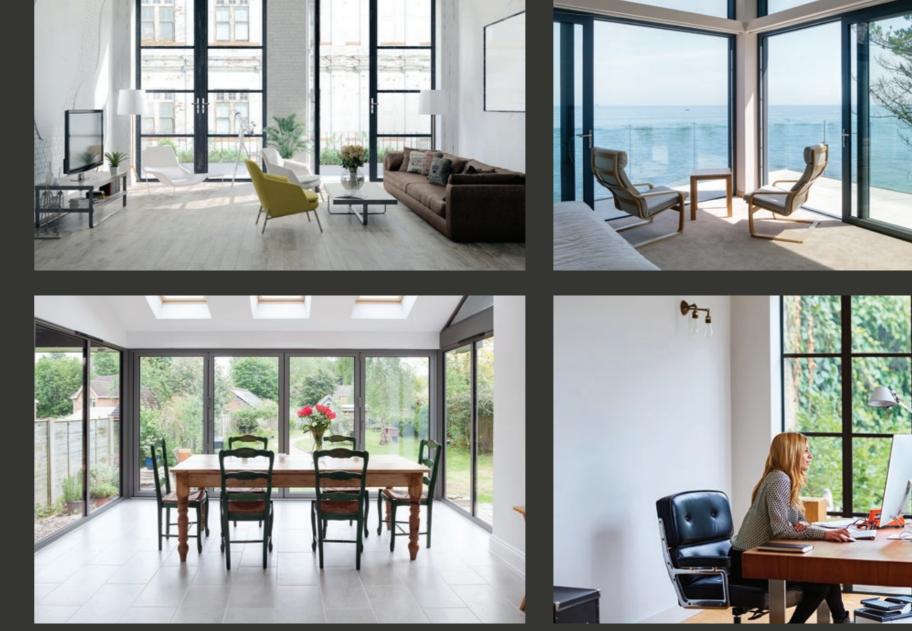

# THOUGHTFUL LIVEABLE SPACES

The Elegance range allows a multitude of style options to be created, all to suit your interior and exterior needs whilst maintaining the 'classic' steel look appearance.

From screens, doors, side partitions, orangery windows and so much more. Not forgetting internal doors too, all internal Elegance doors have no bottom frame allowing your floors to seamlessly flow through the room, be it hallway, kitchen, bedroom and bathroom.

### **Bring Interiors To Life**

The Aluco Elegance Door screens will enhance any home, with classic design details like the handle back plate, bottom kick plate and the slim horizontal and vertical glazing bars providing the iconic industrial finish, available as single and double door options.

### **Showstopping Aesthetics**

Encore from Aluco offers versatility in style, design and finishes. The multitude of single and dual colour options provide you with all the finishes to suit your needs, but it's also practical too, low thresholds for seamless walk throughs and suited fixed lights mean the Encore can deliver you complete design needs.

### Blur The Lines Between Home And Garden

The Aluco Encore door offers contemporary styling and robust performance, available in both sliding and lift and slide opening options. The slim frame design will ensure you can maximise the glass area and make the most of your views whilst allowing light to flood your home.