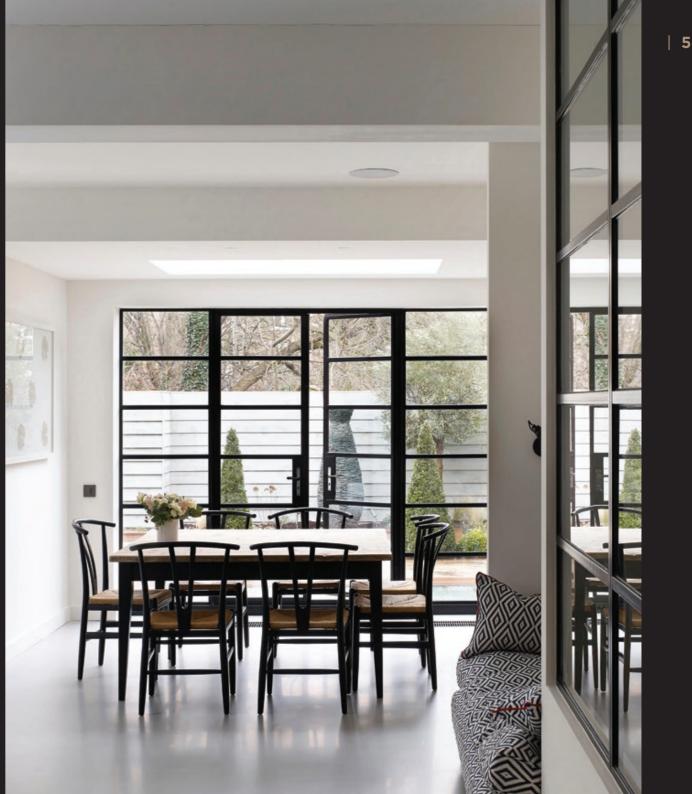

# IT'S THE INSIDE THAT COUNTS

### **Bring Interiors To Life**

The Aluco Elegance Door screens will enhance any home, with classic design details like the handle back plate, bottom kick plate and the slim horizontal and vertical glazing bars providing the iconic industrial finish, available as single and double door options.