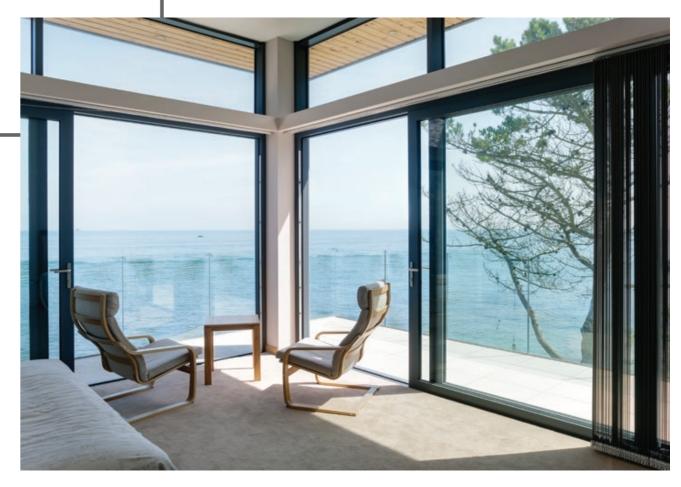

### Blur The Lines Between Home And Garden

The Aluco Encore door offers contemporary styling and robust performance, available in both sliding and lift and slide opening options. The slim frame design will ensure you can maximise the glass area and make the most of your views whilst allowing light to flood your home.