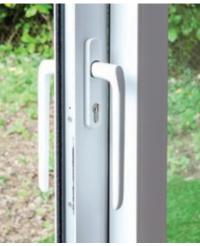

### Window & Door Range

The range of standard window and door handles are both available in colour matched white, black, gold and chrome finishes. Standard on all Elegance Window and doors.