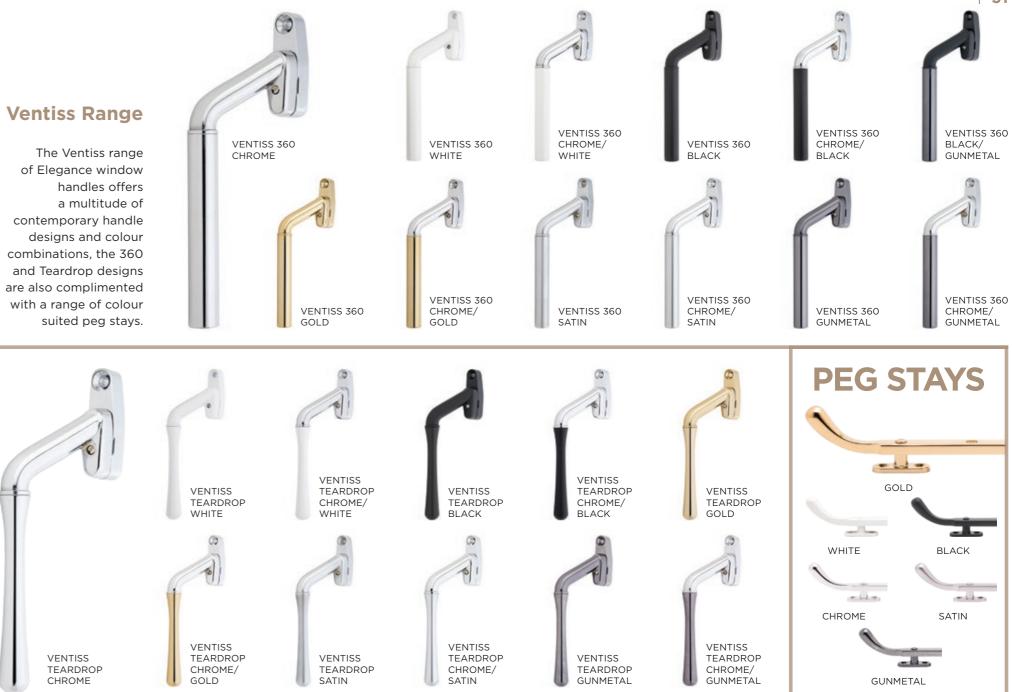

# **ELEGANCE HARDWARE**

### **Traditional Range**

The traditional range of window and door handles are available in a choice of Bulb and Spoon designs and are all available in a range of 7 finishes. All hardware options are perfectly suited, so window and door options will match perfectly. Peg stay options are also available to add that little extra traditional finish.

POLISHED BRASS ANTIQUE BRASS S. UNLAQUERED

0

POLISHED NICKEL

DISTRESSED OIL RUBBED MA ANTIQUE NICKEL BRONZE

BED MATT BLACK

Art Deco Range

For that truly Art Deco suit, this range of suited window and door handles are available in black and solid brass for a spectacular finish to your Elegance windows and doors.