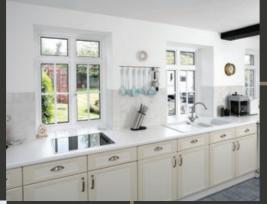

# THOUGHTFUL LIVEABLE SPACES

The Elegance range allows a multitude of style options to be created, all to suit your interior and exterior needs whilst maintaining the 'classic' steel look appearance.

From screens, doors, side partitions, orangery windows and so much more. Not forgetting internal doors too, all internal Elegance doors have no bottom frame allowing your floors to seamlessly flow through the room, be it hallway, kitchen, bedroom and bathroom.

Our steel look Elegance range is only restricted by your imagination.