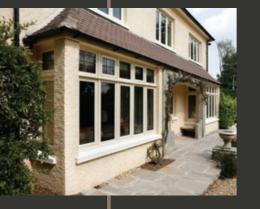

### **Designing Spaces to Enhance** Your Home

Aluco have an exceptional reputation, where attention to detail and superb British craftsmanship is second to none.

Our window and door styles range from our iconic 'steel-look' Elegance range through to our grand design inspired sliding door and the versatile Bi-folding door.

# THOUGHTFUL LIVEABLE SPACES

The Elegance range allows a multitude of style options to be created, all to suit your interior and exterior needs whilst maintaining the 'classic' steel look appearance.

From screens, doors, side partitions, orangery windows and so much more. Not forgetting internal doors too, all internal Elegance doors have no bottom frame allowing your floors to seamlessly flow through the room, be it hallway, kitchen, bedroom and bathroom.

Our steel look Elegance range is only restricted by your imagination.