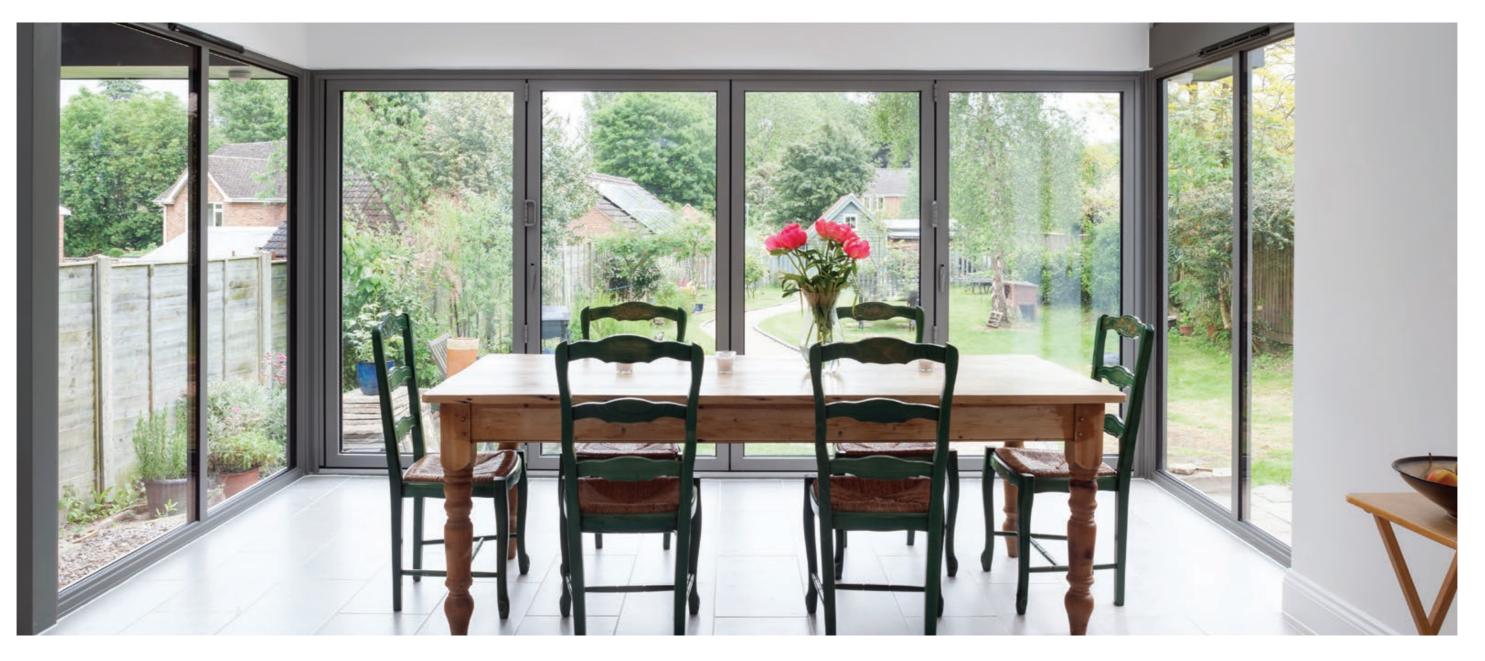

# BI-FOLDING DOOR SYSTEM

# TRANSFORM YOUR HOME

### **Bring Interiors To Life**

Our Expanse bi-fold door will suit any home, whatever style and finish you desire, Aluco Expanse can deliver... and more. Available in 2 to 6 panel opening widths, a multitude of opening options, open inwards or outwards, and all this in single or dual colour options with a range of hardware colour designs. Your choices are virtually endless, Expanse delivers them all with the Aluco quality.