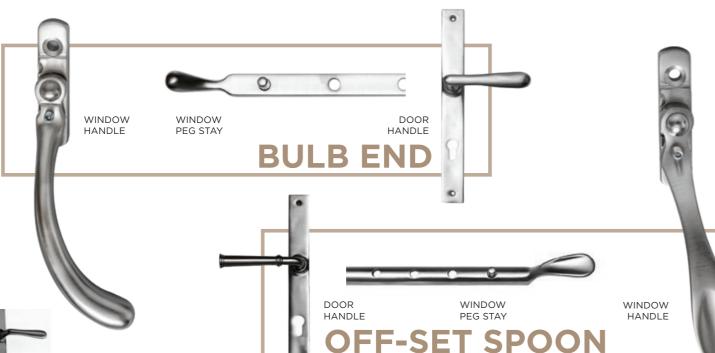

### **Traditional Range**

The traditional range of window and door handles are available in a choice of Bulb and Spoon designs and are all available in a range of 7 finishes. All hardware options are perfectly suited, so window and door options will match perfectly. Peg stay options are also available to add that little extra traditional finish.