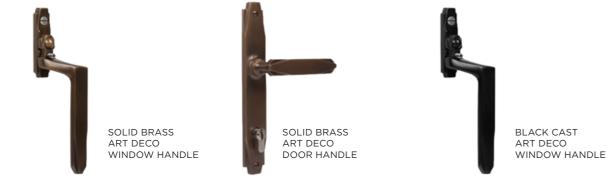

POLISHED BRASS ANTIQUE BRASS S. UNLAQUERED

0

POLISHED NICKEL

DISTRESSED OIL RUBBED MA ANTIQUE NICKEL BRONZE

BED MATT BLACK

Art Deco Range

For that truly Art Deco suit, this range of suited window and door handles are available in black and solid brass for a spectacular finish to your Elegance windows and doors.

te

BLACK CAST ART DECO DOOR HANDLE HARDWARE 31