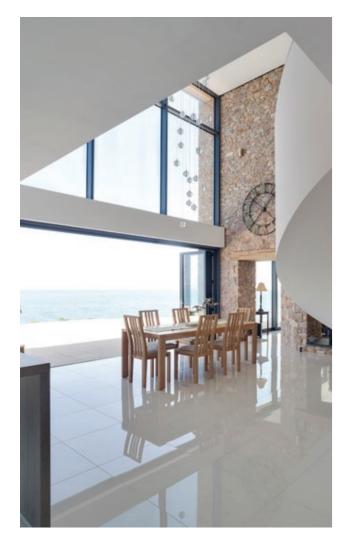

# ALUMINIUM RE-IMAGINED

CONTENTS

Elegance Steel Look Windows and Doors Encore Sliding Door System Expanse Bi-folding Door System . 10 Hardware Range. . 18 Colour Range



# OUR EXQUISITE BESPOKE WINDOWS AND DOORS

The Aluco Collection offers exceptional aluminium architectural glazing solutions, meticulously designed to transform your living space into something truly extraordinary.

From our iconic steel replica 'Elegance' range of windows and doors, through to the stunning sliding door system, 'Encore' and our versatile Expanse Bi-folding door range, Aluco offer a unique solution to you and your home.



# ALLCO<sup>™</sup> Excellence in Aluminium

### **Attention To Detail**

Every product in the Aluco Collection is designed and built specifically for each individual customer, handcrafted by our skilled craftsmen to your exact specification.

Our ethos is one of exceptional design and product performance, created to compliment the home and lifestyle of