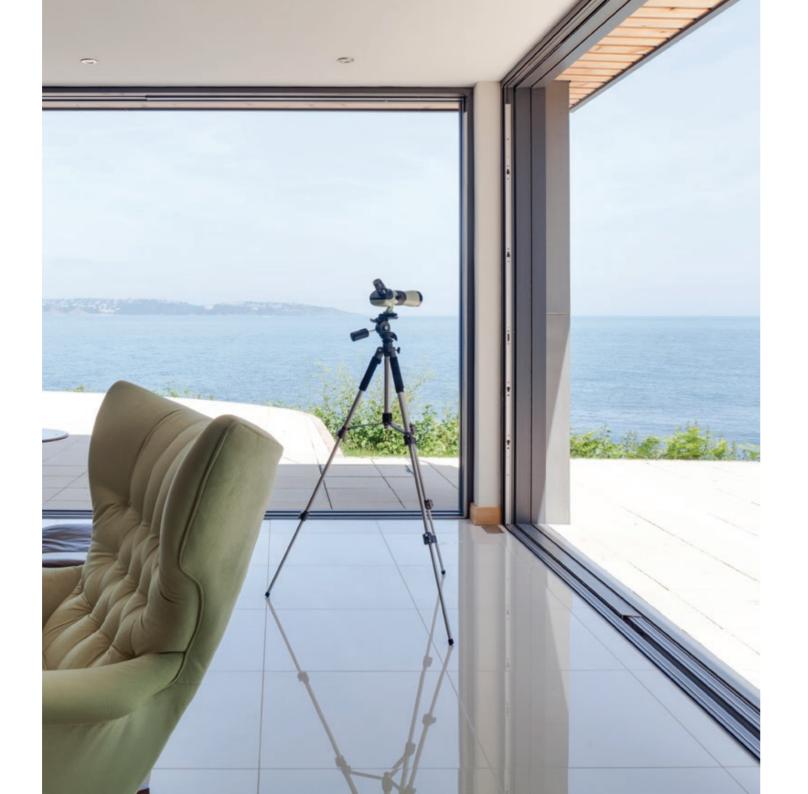

### Blur The Lines Between Home And Garden

The Aluco Encore door offers contemporary styling and robust performance, available in both sliding and lift and slide opening options. The slim frame design will ensure you can maximise the glass area and make the most of your views whilst allowing light to flood your home.