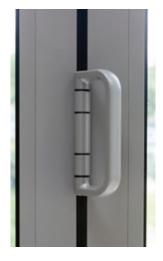

### **D HANDLE**

Where a hinge opening requires an easy to close door, the D handle is neatly incorporated within the centre hinge. Available in:

BLACK

WHITE

GOLD

CHROME