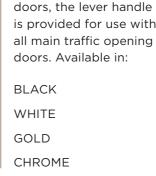

# LEVER HANDLE

For the Encore lift and slide doors the Lever handle provides slim sightlines whilst allowing easy operation. Available in:

BLACK WHITE GOLD CHROME

LEVER

HANDLE

For all Bi-fold master