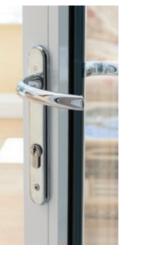

### SHOOTBOLT HANDLE

A slim neat design incorporated with all locking hinges opening doors. Available in:

| BLACK  |
|--------|
| WHITE  |
| GOLD   |
| CHROME |

### **D HANDLE**

Where a hinge opening requires an easy to close door, the D handle is neatly incorporated within the centre hinge. Available in:

BLACK

WHITE

GOLD

CHROME