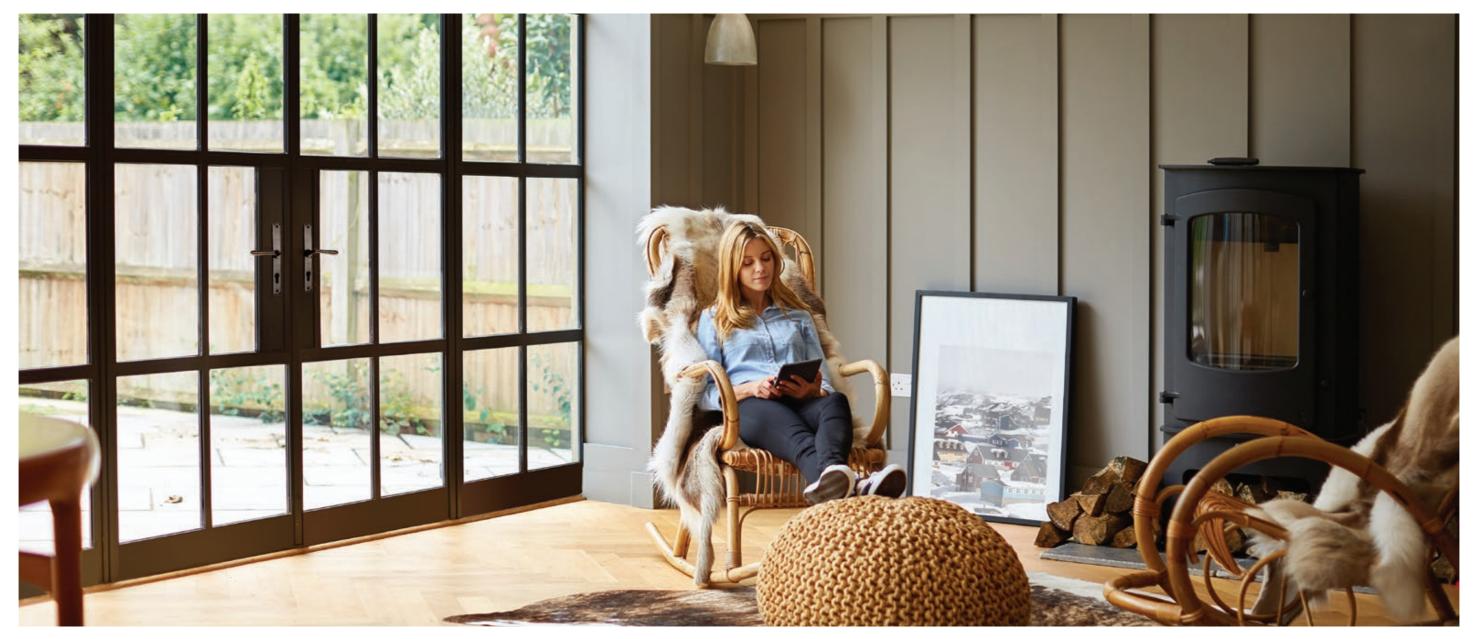

# LIGHT & SPACE

### Blur The Lines Between Home And Garden

The Aluco Encore door offers contemporary styling and robust performance, available in both sliding and lift and slide opening options. The slim frame design will ensure you can maximise the glass area and make the most of your views whilst allowing light to flood your home.