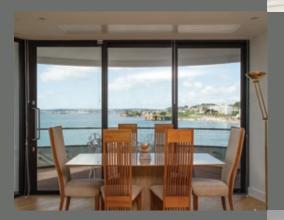

### **Showstopping Aesthetics**

Encore from Aluco offers versatility in style, design and finishes. The multitude of single and dual colour options provide you with all the finishes to suit your needs, but it's also practical too, low thresholds for seamless walk throughs and suited fixed lights mean the Encore can deliver you complete design needs.

### Blur The Lines Between Home And Garden

The Aluco Encore door offers contemporary styling and robust performance, available in both sliding and lift and slide opening options. The slim frame design will ensure you can maximise the glass area and make the most of your views whilst allowing light to flood your home.