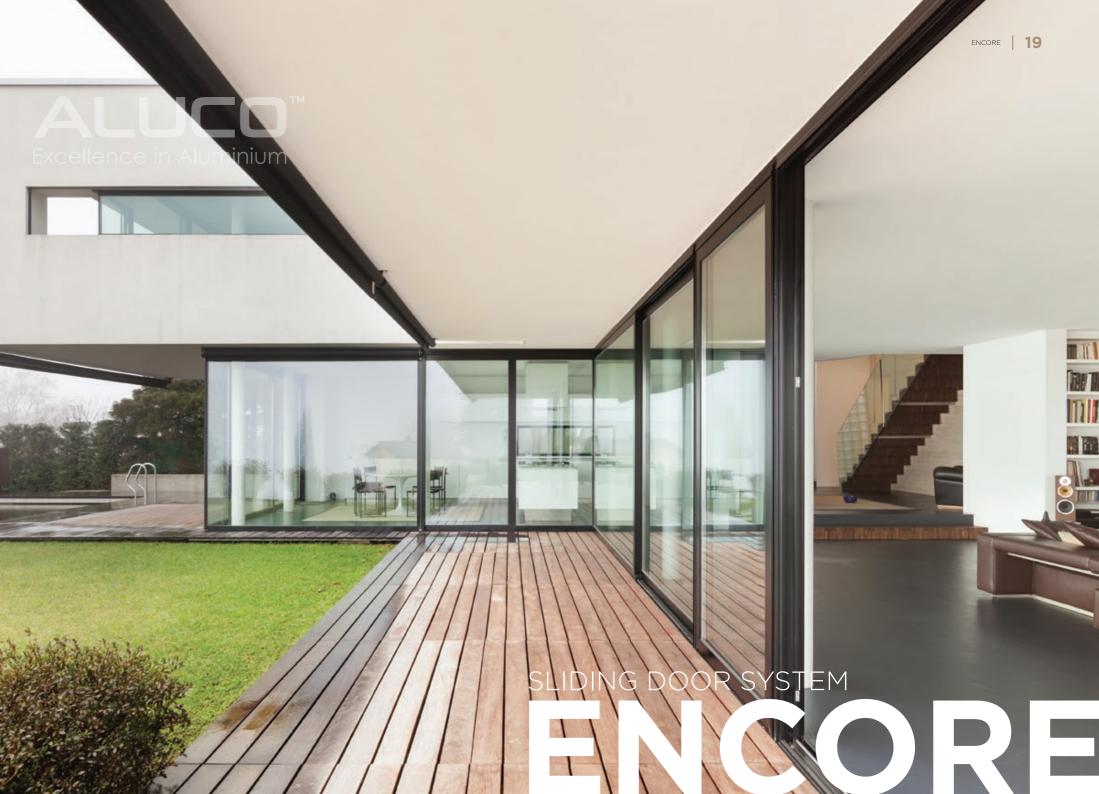

### **Showstopping Aesthetics**

Encore from Aluco offers versatility in style, design and finishes. The multitude of single and dual colour options provide you with all the finishes to suit your needs, but it's also practical too, low thresholds for seamless walk throughs and suited fixed lights mean the Encore can deliver you complete design needs.

### Blur The Lines Between Home And Garden

The Aluco Encore door offers contemporary styling and robust performance, available in both sliding and lift and slide opening options. The slim frame design will ensure you can maximise the glass area and make the most of your views whilst allowing light to flood your home.