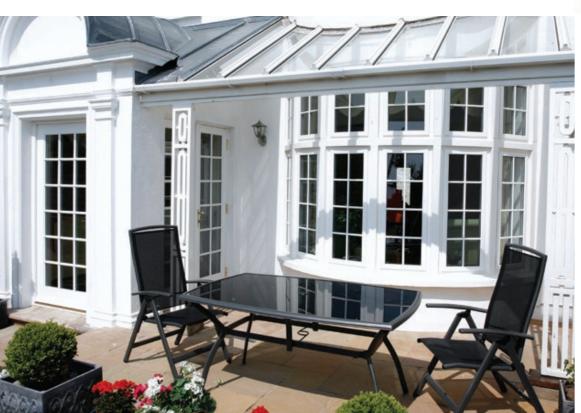

### **Designing Spaces to Enhance** Your Home

Aluco have an exceptional reputation, where attention to detail and superb British craftsmanship is second to none.

Our window and door styles range from our iconic 'steel-look' Elegance range through to our grand design inspired sliding door and the versatile Bi-folding door.

From slim and equal sightlines to maximise glass area and provide a uniform appearance, large glass sliding and folding doors, colour suited hardware to seamlessly match your window and door frames, dual colour finishes to allow different internal and external designs and handles designs to suit every room in your home. All can be tailored into every Aluco product to suit your needs.