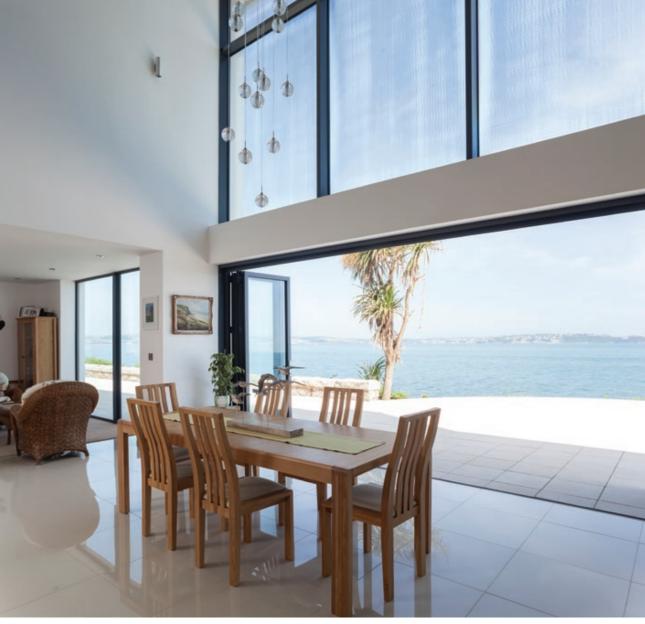

# LIGHT & SPACE

### Blur The Lines Between Home And Garden

The Aluco Encore door offers contemporary styling and robust performance, available in both sliding and lift and slide opening options. The slim frame design will ensure you can maximise the glass area and make the most of your views whilst allowing light to flood your home.