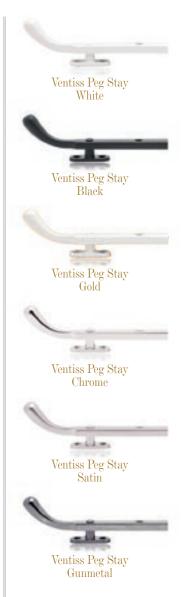

#### Contemporary

The Ventiss range of handles offered by Evolution provide a contemporary yet stylish look to any window. They are available in two window furniture styles, the

elegant Teardrop and the minimalist 360 round Grip handle, the Ventiss range are available with matching peg stays to complete your window transformation.