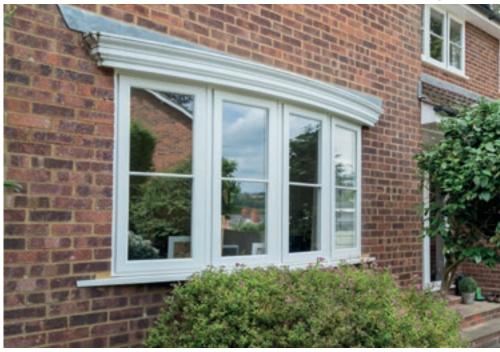

# **Bow Windows**

#### Choice & Features

Evolution Storm, Flush and Clarity windows are available in a range of Bow window designs and styles. Similar to Bay windows the slimness of the sash ensures maximum amounts of light whilst incorporating the attractive period features of traditional joinery.

The equal sightlines of our windows ensure your bow window looks completely symmetrical, a feature that's not always found with modern

day windows. The Evolution Bow windows are flexible in their design and can be designed in 3, 4 and 5 bow segments which will compliment your home.

Our bow windows are not just an attractive show piece for your home. They allow the full range of Evolution design features to be incorporated, including timber-look joints and deep cill.

Industry Standard Requirement Indicative U value = 2.0W/m<sup>2</sup>K