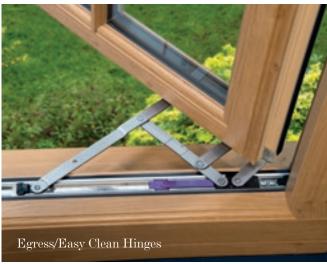

#### Storm

Storm also has a host of practical features such as egress/easy clean hinges for easy cleaning, and easy fire escape. It has multi-point shoot bolt security locks and security bolts and claws fitted to the hinge side of all locking window sashes. We know that nothing is more important than protecting your family's safety.

## CLARITY

Protection and safety is important to everyone, therefore the Clarity range places great emphasis on security with comprehensive locking systems and shoot bolts top and bottom that are tough enough to cope with the stresses and strains of modern life. Clarity also has a host of practical features such as egress/easy clean hinges for easy cleaning, and easy fire escape.