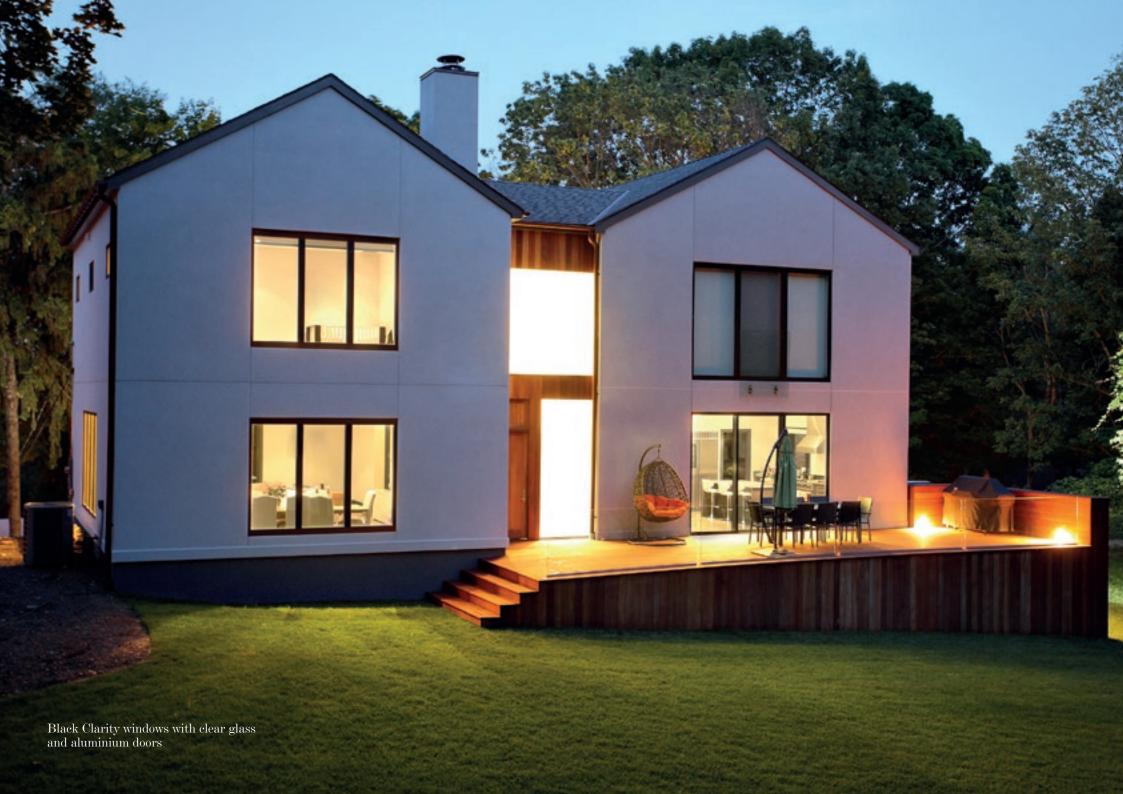

## CLARITY

#### Modern and Contemporary Design

Although Evolution are masters at traditional-look windows, we also manufacture modern windows with a more contemporary feel. Whether this is through the use of custom glass designs or the window style itself, you can achieve any look you desire. The windows you choose can either have a smooth finish or our popular wood-grain effect.

#### CLARITY

#### Sleek, Minimalist, Modern

Less frame. Lots of glass, uninterrupted views. Our contemporary window range fuses minimal fuss and simplicity of design with clean, understated lines to deliver a stunning, architecturally-led design solution for the modern home. The Designer range from Evolution adheres to the minimalist design ethos with a window that features slim modern window frames and a greater glazed area to maximise light and space.