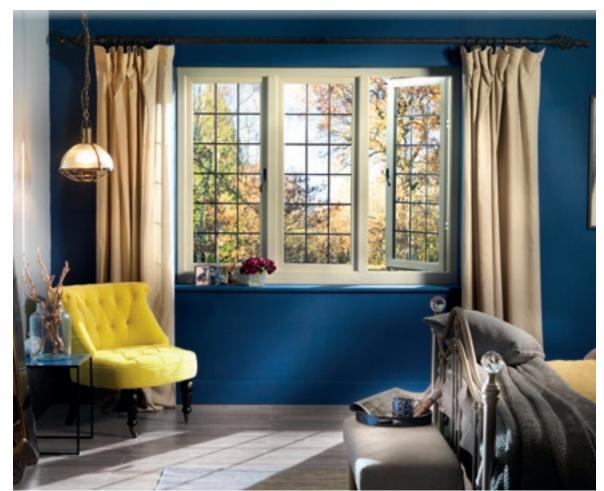

#### Storm

The Storm window is truly unique. Its ground-breaking design means that it carries exquisite styling and authentic features that are usually only found on a traditional timber window. Fusing traditional joinery methods, intricate detailing with modern state-of-the-art technology and performance it delivers a window solution unlike any other.

## The most unique, advanced stormproof window

Storm is a truly unique window. Its groundbreaking design means that it carries exquisite styling and features that are usually found on a traditional timber window.

Storm also exceeds customer expectation by offering a host of additional benefits, yet none of the drawbacks that come with more traditional windows.

Far Left: Storm windows with traditional Georgian bar windows and Ventiss window handles.