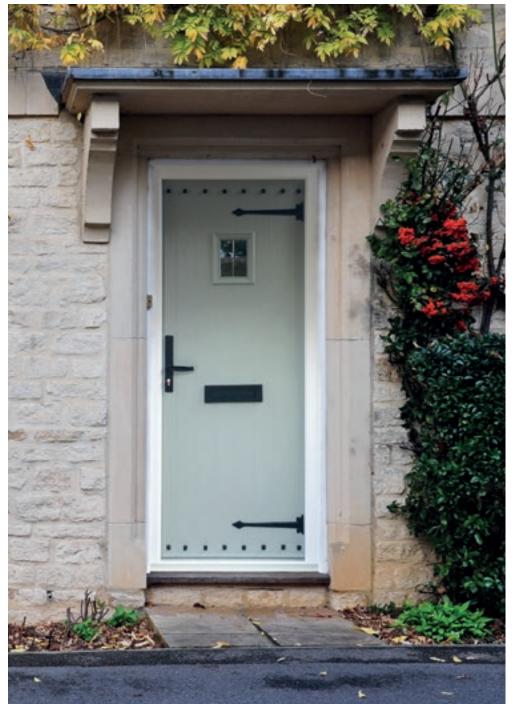

#### Stormproof Entrance Doors

Our range of Stormproof front doors offers you an exciting collection of designs, encompassing authentic representations of period styles for older properties and those with clean, contemporary lines that will complement the character of your home. We even have front doors specifically developed to suit cottage properties that pay homage to the traditional designs. You will find our selection of front door designs will suit any property, regardless of the age or style, you just make it your own by the finishing touches and colours that you choose.

Left: Agate Grey Linton Cottage Door with Cast Wrought Iron Hardware.

**Above:** White Standon Door with Solid Cast Regency Chrome Door Handle.