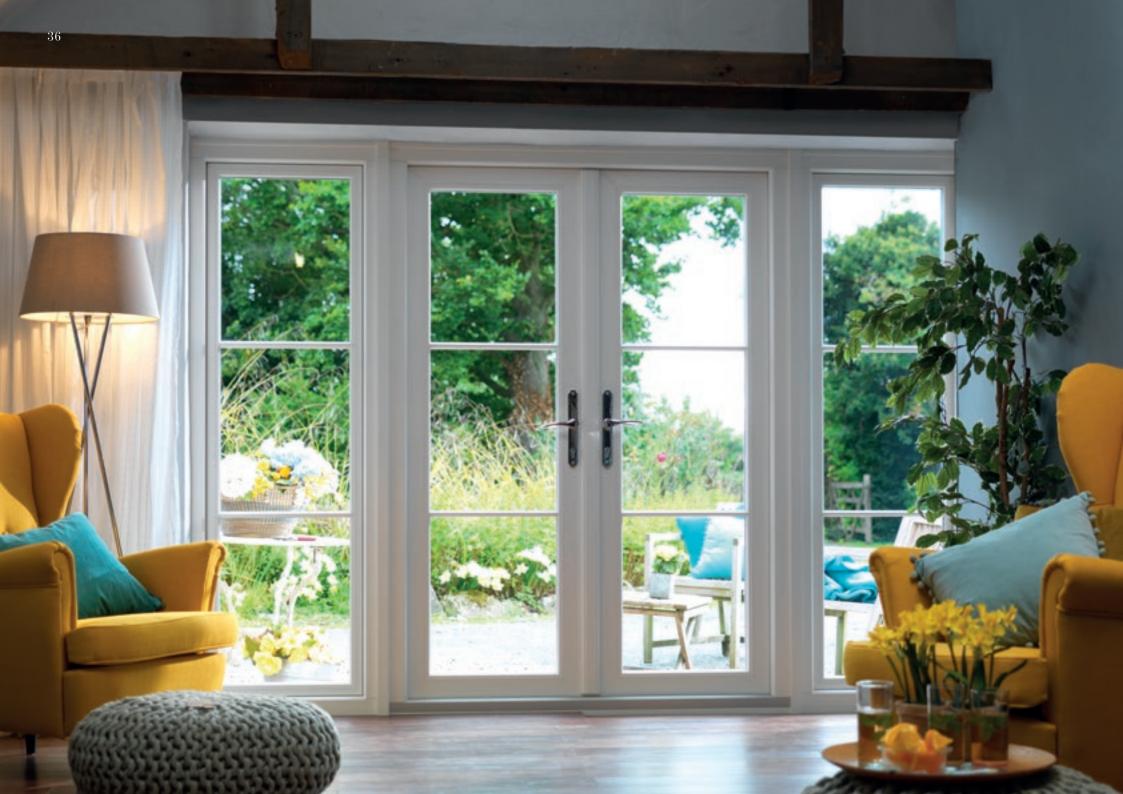

#### Traditionally Styled French Double Doors

Our superb handcrafted French Doors can truly transform your home, flooding it with an abundance of natural light, as well as providing easy access to your garden or patio. Whether traditionally styled, contemporary or a character property, Evolution tailor make our French Doors to perfectly compliment your home. Our French Door collection is available in a wide range of styles and finishes to choose from, to complement the unique style and character of your home.

Our authentically styled timber alternative French Casement Doors - or 'Double Doors' are a charming addition to any home. Each and every

Evolution door is made-to-order, incorporating either full height glazing or solid panels, they create an extensive opening, letting the light flood in and allowing unrestricted access to your outdoor living space or balcony.

As you would expect, the Evolution range of French Doors have been meticulously designed to provide outstanding security and energy performance. Each door is equipped with high security multi-point locking systems to ensure total peace of mind, whilst the advanced materials that go into our frames and glazing deliver an equally impressive energy performance - without compromising on style.