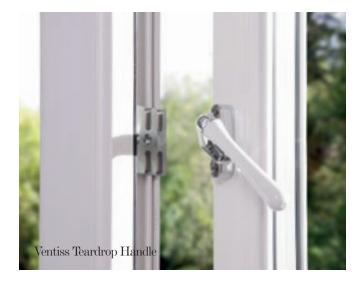

#### Contemporary

The Ventiss range of handles offered by Evolution provide a contemporary yet stylish look to any window. They are available in two window furniture styles, the

elegant Teardrop and the minimalist 360 round Grip handle, the Ventiss range are available with matching peg stays to complete your window transformation.