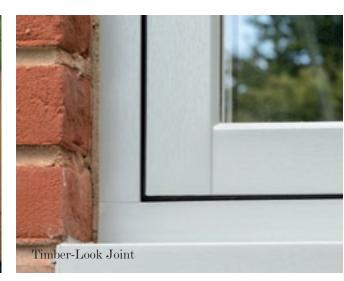

NB: Only Evolution Windows shown.

Far Left: Equal sightline timber proportioned window.

Left: Agate Grey Flush windows with Timber-Look loints.

## Timber-Look Joint

#### Unique, Aesthetic Timber-Look Corner Joint.

Evolution has carved a position for itself as true pioneers in the design and manufacture of traditional, timber alternative windows and doors. Innovation and customer feedback has informed every step of our journey and through this relentless passion for detail we have developed our unique corner joint. Available across the Evolution Collection, the aesthetic timber-look joint has been designed to allow all sashes to closely replicate the classic joinery methods used in the production of traditional windows. Timber-look corner joints are the epitome of elegance produce a truly authentic and beautiful window frame. This unique joint has all the beauty of natural timber, but all the strength of a modern weld. All the style of timber without any of the compromise.

Far Left: Storm window with timber-look joint.
Left: Flush window with timber-look joint.
Above: Stormproof door with timber-look joint.