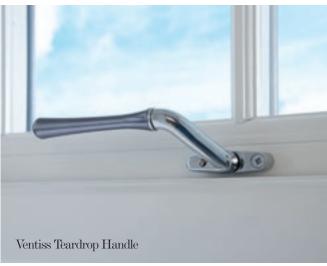

#### Contemporary

The Ventiss range of handles offered by Evolution provide a contemporary yet stylish look to any window. They are available in two window furniture styles, the

elegant Teardrop and the minimalist 360 round Grip handle, the Ventiss range are available with matching peg stays to complete your window transformation.