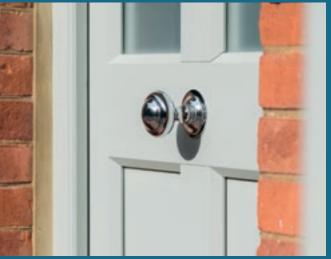

#### Door Handles

Pewter Lever/Lever & Offset Lever/Lever

Black Lever/Lever & Offset Lever/Lever

Letter Plates

Pewter Flush Letter Plate Set

Black Flush Letter Plate Set

Door Knockers

5 Inch Ring Pewter & Black

#### Door Handles

Brass & Chrome Lever/Lever & Offset Lever/Lever