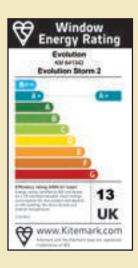

This window is also highly energy efficient and comes with A+13 rating as standard. It can also be upgraded to triple glazing or be upgraded to include acoustic glass if soundproofing is important to you.

The Storm window range has a 1.3 U value and is rated WER A+13 as standard and the Flush range also has a 1.3 U value and a rating of WER A+11 as standard. Clarity has a 1.4 U value and a WER A+10 rating as standard.