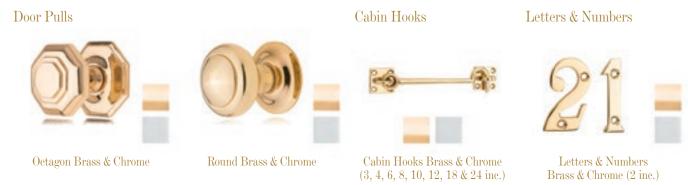

Sculptured Pewter & Black

Door Pulls

Octagon Pewter & Black

Round Pewter & Black

#### Cabin Hooks

Cabin Hooks Pewter & Black (3, 4, 6, 8, 10, 12, 14 & 16 inc.)

#### Letters & Numbers

Letters & Numbers Pewter & Black (2 inc.)