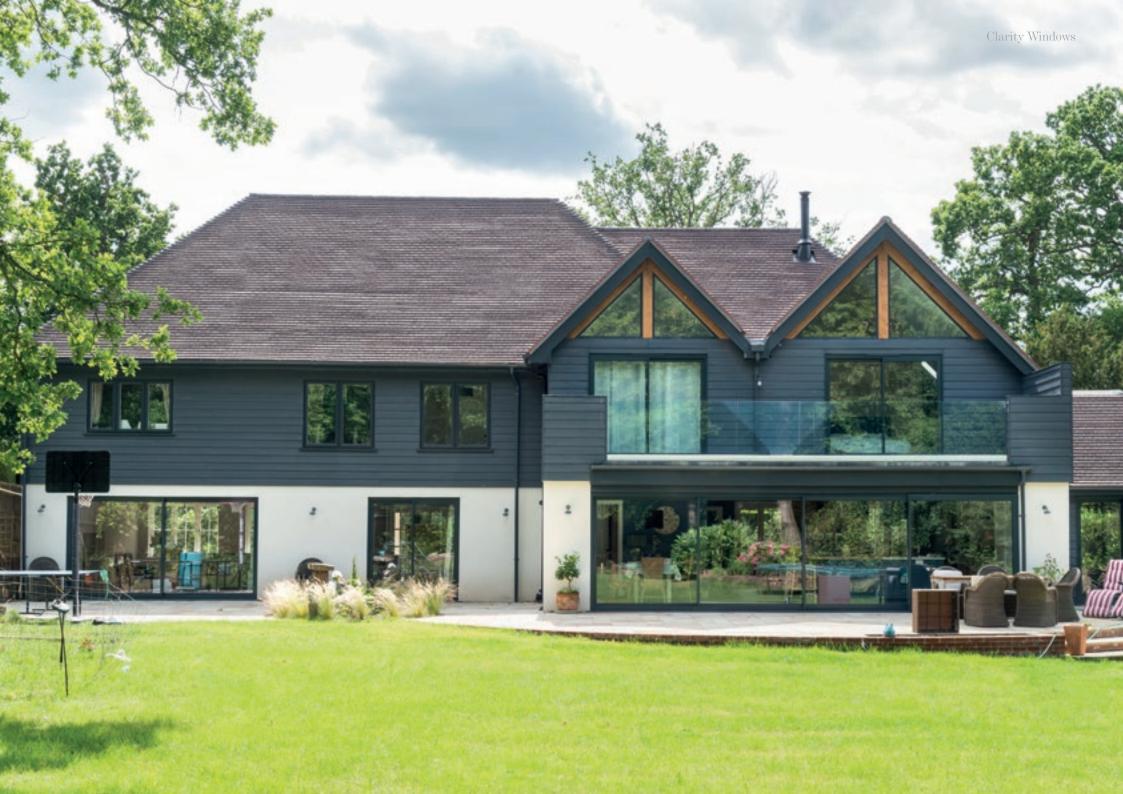

#### CLARITY

Although Evolution are masters at traditional-look windows, we also manufacture modern windows with a more contemporary feel. Whether this is through the use of custom glass designs or the window style itself, you can achieve any look you desire. The windows you choose can either have a smooth finish or our popular wood-grain effect.

## CLARITY

#### Modern and Contemporary Design

Although Evolution are masters at traditional-look windows, we also manufacture modern windows with a more contemporary feel. Whether this is through the use of custom glass designs or the window style itself, you can achieve any look you desire. The windows you choose can either have a smooth finish or our popular wood-grain effect.

#### Sleek, Minimalist, Modern

Less frame. Lots of glass, uninterrupted views. Our contemporary window range fuses minimal fuss and simplicity of design with clean, understated lines to deliver a stunning, architecturally-led design solution for the modern home. The Designer range from Evolution adheres to the minimalist design ethos with a window that features slim modern window frames and a greater glazed area to maximise light and space.

We can manufacture contemporary and modern windows in curved or arched shapes and different sizes, or floor to ceiling windows popular in contemporary properties, for a spacious and open feel, flooding your home with natural light.