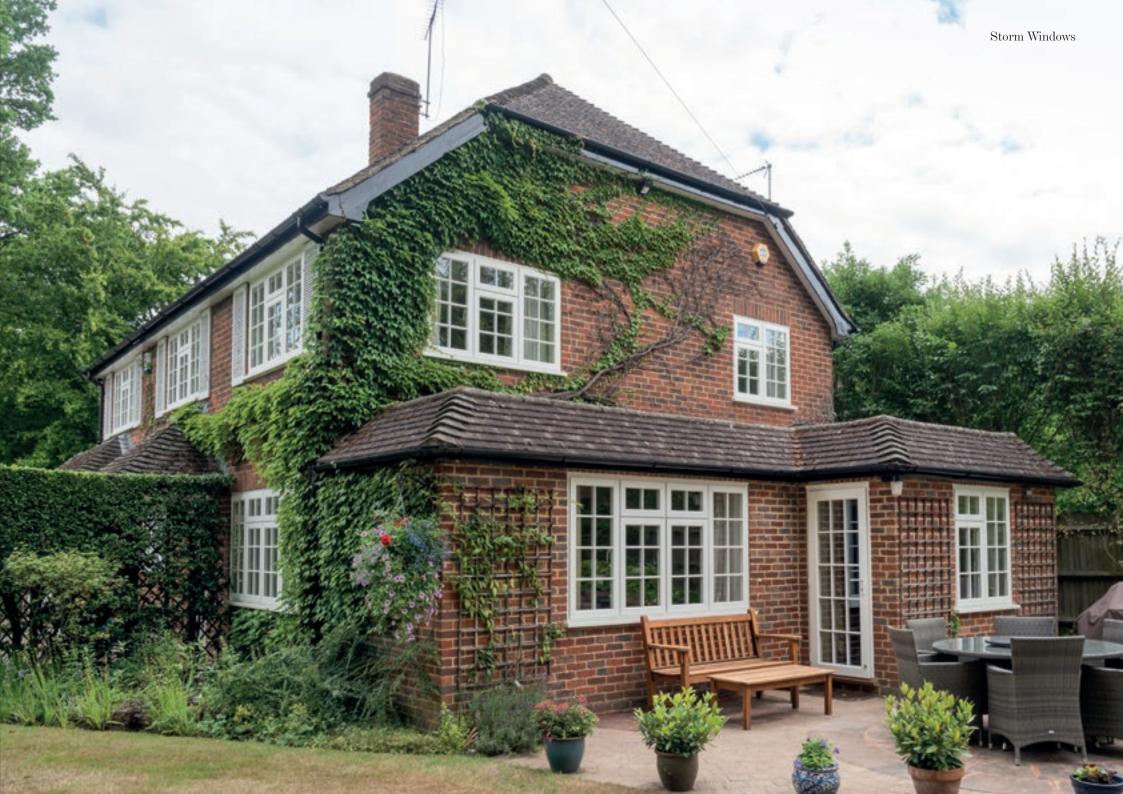

## Storm

## The most unique, advanced stormproof window

Storm is a truly unique window. Its groundbreaking design means that it carries exquisite styling and features that are usually found on a traditional timber window.

#### The Evolution Storm timber alternative window range is the pinnacle of stormproof window design and technology.

Our Storm window has taken inspiration from timber, giving it robust, yet beautiful styling as well as intricate detailing to joints and finishing touches.