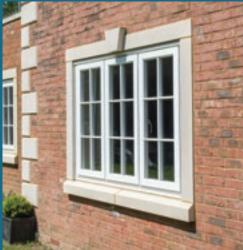

#### Storm

The Storm window is truly unique. Its ground-breaking design means that it carries exquisite styling and authentic features that are usually only found on a traditional timber window. Fusing traditional joinery methods, intricate detailing with modern state-of-the-art technology and performance it delivers a window solution unlike any other.

## The most unique, advanced stormproof window

Storm is a truly unique window. Its groundbreaking design means that it carries exquisite styling and features that are usually found on a traditional timber window.

Storm also exceeds customer expectation by offering a host of additional benefits, yet none of the drawbacks that come with more traditional windows.

Far Left: Storm windows with traditional Georgian bar windows and Ventiss window handles.