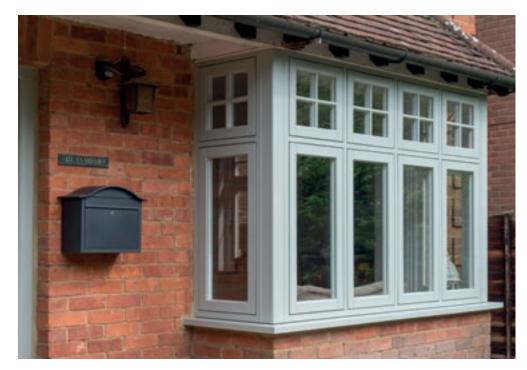

# Bay Windows

#### Styles & Designs

Evolution Storm, Flush and Clarity windows are available in a range of Bay window designs and styles. The slimness of the sash ensures maximum amounts of light whilst incorporating the attractive period features of traditional joinery.

The equal sightlines of our windows ensure your bay window looks completely symmetrical, a feature that's not always found with modern day windows. There is a wealth of

glass designs available including the popular Georgian bar, and leaded glass designs.

Our bay windows are not just an attractive show piece for your home. They offer full draught exclusion, weather proofing and durability. And of course an A energy rating as standard.