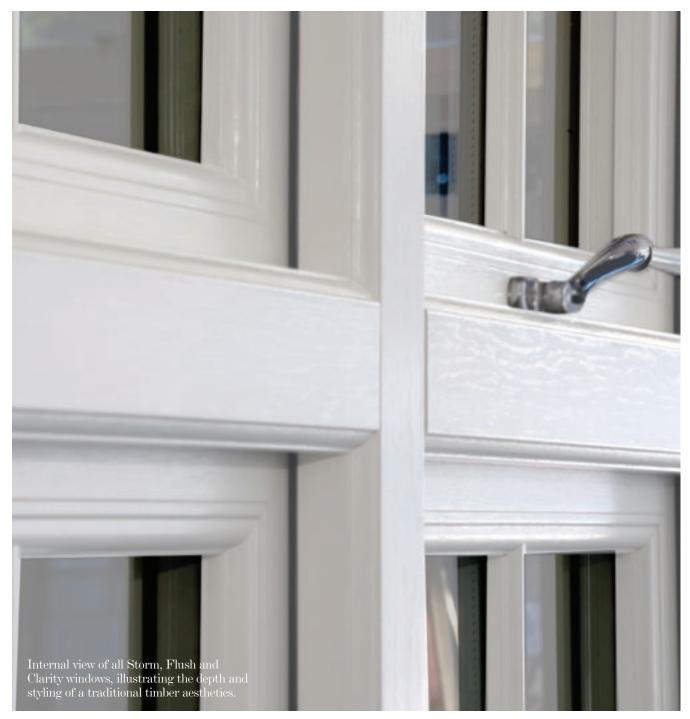

#### Timber Aesthetics

For character and beauty, very little beats the timber aesthetic. Our unique technology marries traditional wooden aesthetics with the highest performing technology. It's not timber. It's something better.

#### Unique, Aesthetic Timber-Look Corner Joint.

Evolution has carved a position for itself as true pioneers in the design and manufacture of traditional, timber alternative windows and doors. Innovation and customer feedback has informed every step of our journey and through this relentless passion for detail we have developed our unique corner joint. Available across the Evolution Collection, the aesthetic timber-look joint has been designed to allow all sashes to closely replicate the classic joinery methods used in the production of traditional windows. Timber-look corner joints are the epitome of elegance produce a truly authentic and beautiful window frame. This unique joint has all the beauty of natural timber, but all the strength of a modern weld. All the style of timber without any of the compromise.