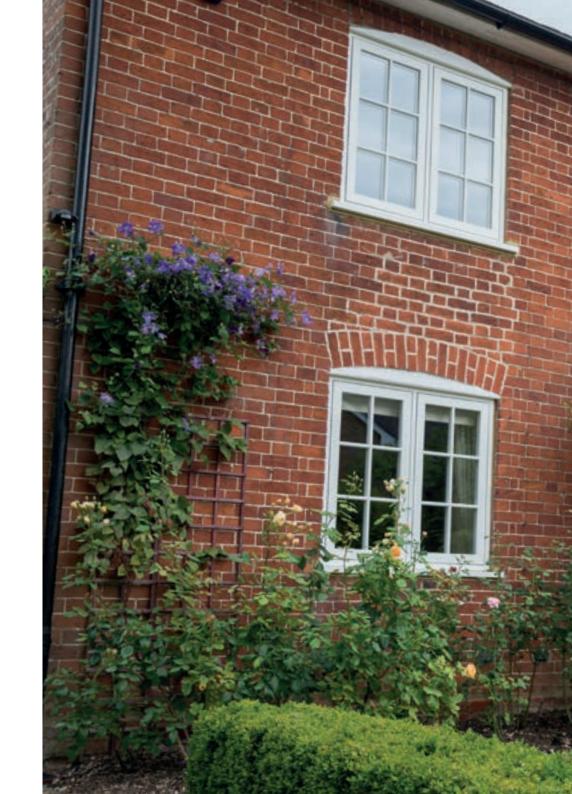

#### Traditional Period Features

Evolution are known to be the home of the original timber-alternative Georgian style windows, creating the most authentic-looking Georgian window available on the market today. Our Georgian windows have been modelled to replicate a traditional timber window, with all the proportions of timber, finished with the popular Georgian bar, with ovolo finishing.

The beautiful Georgian bar detailing is guaranteed for 10 years on the finish

and adhesion to the windows and also come with our wood grain finish to ensure they look just like wood. Whether you are looking to match existing styles or design something more bespoke, our Georgian window design team and Evolution approved retailers have complete flexibility to create any configuration you require.

Evolution Georgian bars are available in 2 different sizes. Our 20mm ovolo bar, and our 36mm Cottage style bar.