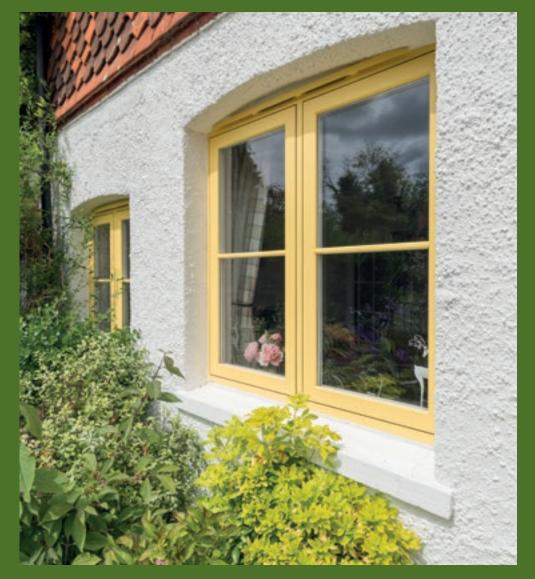

#### CLARITY

Although Evolution are masters at traditional-look windows, we also manufacture modern windows with a more contemporary feel. Whether this is through the use of custom glass designs or the window style itself, you can achieve any look you desire. The windows you choose can either have a smooth finish or our popular wood-grain effect.

#### Modern and Contemporary Design

Although Evolution are masters at traditional-look windows, we also manufacture modern windows with a more contemporary feel. Whether this is through the use of custom glass designs or the window style itself, you can achieve any look you desire. The windows you choose can either have a smooth finish or our popular wood-grain effect.