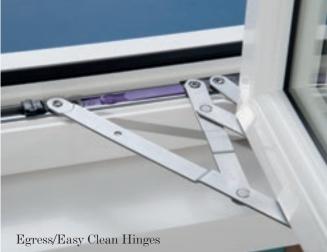

#### Storm

Storm also has a host of practical features such as egress/easy clean hinges for easy cleaning, and easy fire escape. It has multi-point shoot bolt security locks and security bolts and claws fitted to the hinge side of all locking window sashes. We know that nothing is more important than protecting your family's safety.

## CLARITY

Protection and safety is important to everyone, therefore the Clarity range places great emphasis on security with comprehensive locking systems and shoot bolts top and bottom that are tough enough to cope with the stresses and strains of modern life. Clarity also has a host of practical features such as egress/easy clean hinges for easy cleaning, and easy fire escape.