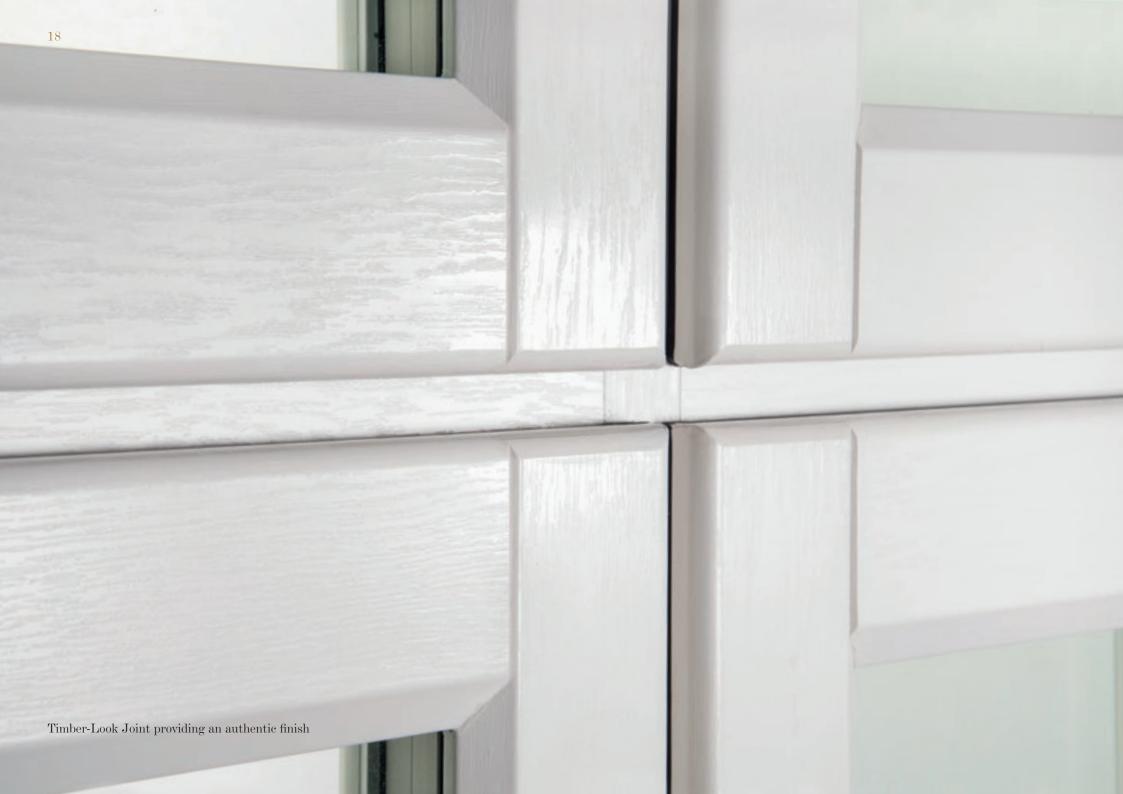

## Timber-Look Joint

#### Unique, Aesthetic Timber-Look Corner Joint.

Evolution has carved a position for itself as true pioneers in the design and manufacture of traditional, timber alternative windows and doors. Innovation and customer feedback has informed every step of our journey and through this relentless passion for detail we have developed our unique corner joint. Available across the Evolution Collection, the aesthetic timber-look joint has been designed to allow all sashes to closely replicate the classic joinery methods used in the production of traditional windows. Timber-look corner joints are the epitome of elegance produce a truly authentic and beautiful window frame. This unique joint has all the beauty of natural timber, but all the strength of a modern weld. All the style of timber without any of the compromise.