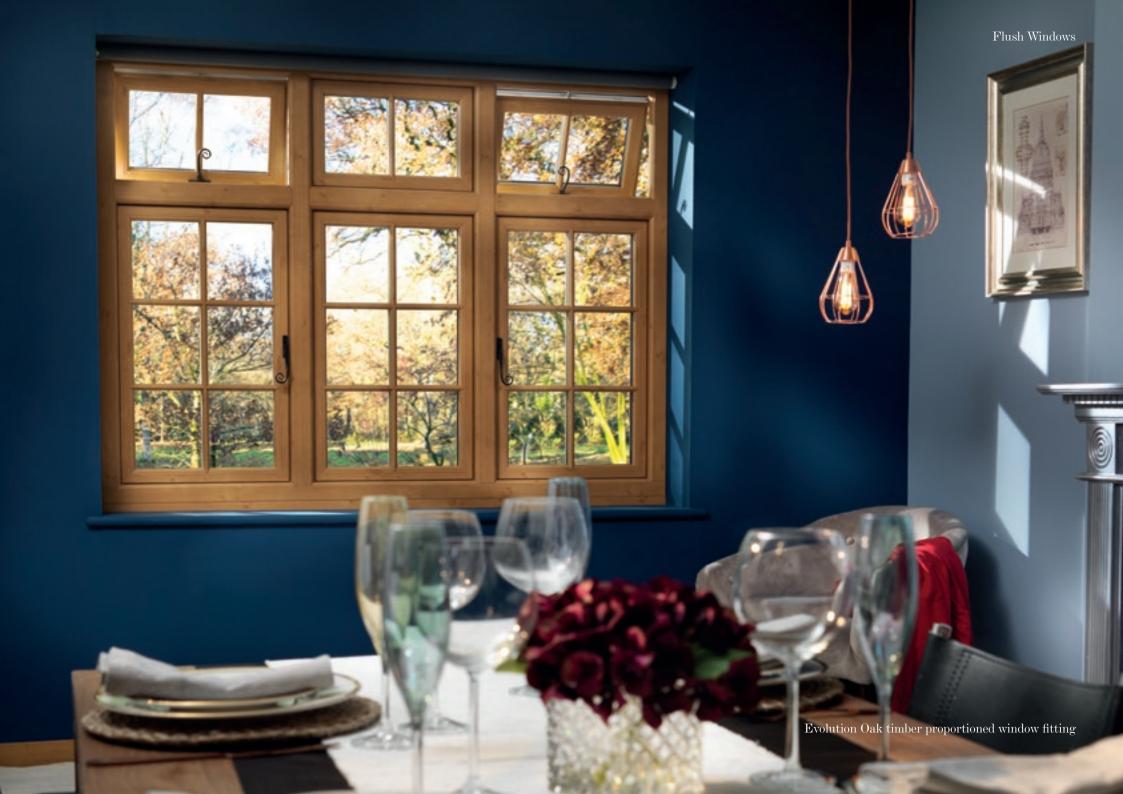

#### Flush

The Flush window is a superb addition to the Evolution Collection, perfectly replicating the beauty of traditional flush-fitting timber windows. Featuring authentic timber aesthetics with a clean, fuss-free design the Flush window compliments both period and contemporary homes alike, making this a truly versatile window choice.

#### Traditional aesthetics without traditional pitfalls

The Flush casement window is a superb addition to the Evolution collection, designed to create a stunning focal point and featuring traditional aesthetics. The flush-fitting window is ideal for properties that are replacing original timber windows, or for those wanting authentic looks, but wish to take advantage of modern window technology.

Flush window casements are a timeless, elegant window solution, characterised by openers that close fully into the frame to deliver a beautiful flush appearance.

Right: Flush windows with traditional Georgian bars and highlighted in this lovely cottage.

#### Clean & Sleek Minimalist Design

Why compromise beauty for functionality? Our Flush Window systems bring a traditional timber aesthetic to your home, without sacrificing the longevity and energy efficiency of modern designs. The cool, sleek lines of the Flush casement window are a minimalist's dream. Whilst this style of window has been traditionally used in older, cottage style properties, the latest trend is that owners and developers of more contemporary properties are turning to flush style windows as it helps maintain the simplistic, architectural outlook they are striving for.