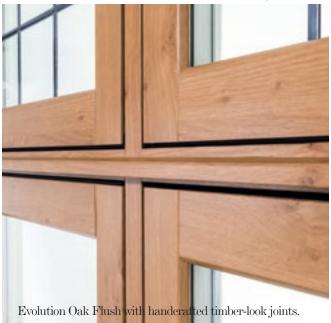

## Timber-Look Joint

#### Unique, Aesthetic Timber-Look Corner Joint.

Evolution has carved a position for itself as true pioneers in the design and manufacture of traditional, timber alternative windows and doors. Innovation and customer feedback has informed every step of our journey and through this relentless passion for detail we have developed our unique corner joint. Available across the Evolution Collection, the aesthetic timber-look joint has been designed to allow all sashes to closely replicate the classic joinery methods used in the production of traditional windows. Timber-look corner joints are the epitome of elegance produce a truly authentic and beautiful window frame. This unique joint has all the beauty of natural timber, but all the strength of a modern weld. All the style of timber without any of the compromise.

Far Left: Storm window with timber-look joint.
Left: Flush window with timber-look joint.
Above: Stormproof door with timber-look joint.