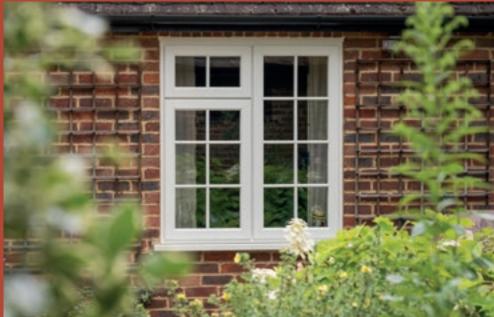

#### Flush

The Flush window is a superb addition to the Evolution Collection, perfectly replicating the beauty of traditional flush-fitting timber windows. Featuring authentic timber aesthetics with a clean, fuss-free design the Flush window compliments both period and contemporary homes alike, making this a truly versatile window choice.

#### Traditional aesthetics without traditional pitfalls

The Flush casement window is a superb addition to the Evolution collection, designed to create a stunning focal point and featuring traditional aesthetics. The flush-fitting window is ideal for properties that are replacing original timber windows, or for those wanting authentic looks, but wish to take advantage of modern window technology.

Flush window casements are a timeless, elegant window solution, characterised by openers that close fully into the frame to deliver a beautiful flush appearance.

Right: Flush windows with traditional Georgian bars and highlighted in this lovely cottage.

#### Clean & Sleek Minimalist Design

Why compromise beauty for functionality? Our Flush Window systems bring a traditional timber aesthetic to your home, without sacrificing the longevity and energy efficiency of modern designs. The cool, sleek lines of the Flush casement window are a minimalist's dream. Whilst this style of window has been traditionally used in older, cottage style properties, the latest trend is that owners and developers of more contemporary properties are turning to flush style windows as it helps maintain the simplistic, architectural outlook they are striving for.