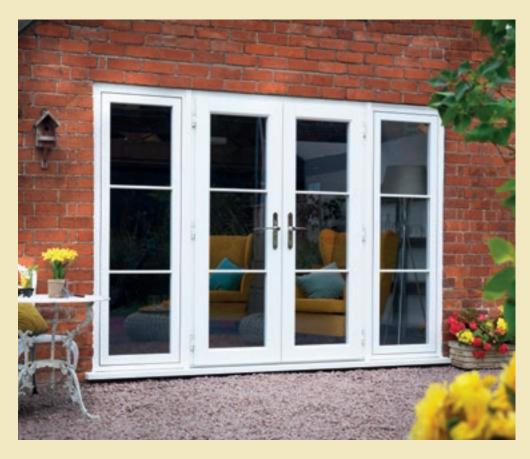

#### Traditionally Styled French Double Doors

Our superb handcrafted French Doors can truly transform your home, flooding it with an abundance of natural light, as well as providing easy access to your garden or patio. Whether traditionally styled, contemporary or a character property, Evolution tailor make our French Doors to perfectly compliment your home. Our French Door collection is available in a wide range of styles and finishes to choose from, to complement the unique style and character of your home.

Our authentically styled timber alternative French Casement Doors - or 'Double Doors' are a charming addition to any home. Each and every

Evolution door is made-to-order, incorporating either full height glazing or solid panels, they create an extensive opening, letting the light flood in and allowing unrestricted access to your outdoor living space or balcony.

As you would expect, the Evolution range of French Doors have been meticulously designed to provide outstanding security and energy performance. Each door is equipped with high security multi-point locking systems to ensure total peace of mind, whilst the advanced materials that go into our frames and glazing deliver an equally impressive energy performance - without compromising on style.