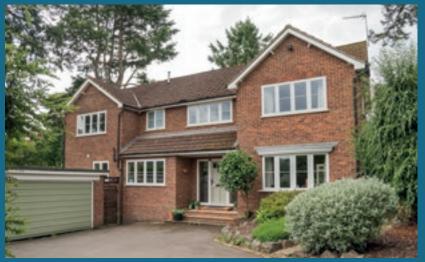

Storm also exceeds customer expectation by offering a host of additional benefits, yet none of the drawbacks that come with more traditional windows.

Far Left: Storm windows with traditional Georgian bar windows and Ventiss window handles.

Left: Square leaded Storm cream wood windows with black period curved handles.

Above: Storm white wood effect showcased by a contemporary new build property.