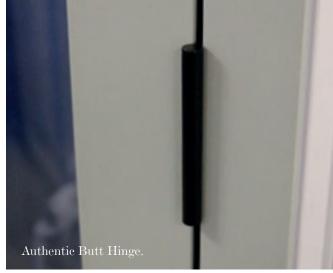

#### Authentic Butt Hinge

Traditional butt hinges help to create a truly authentic timber window aesthetic, reflecting original window design principles. NOTE: This is for cosmetic look only and is not functional.