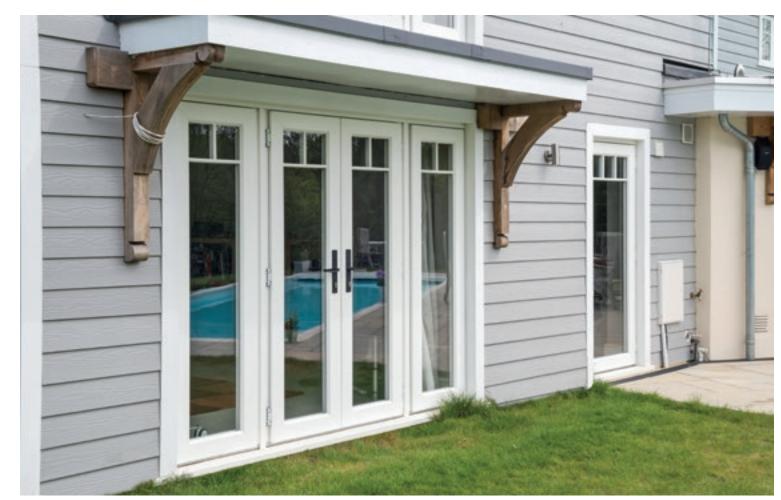

The English Door Company

Far Left: White Hunton Design French Doors with Sidelights and Solid Cast Regency Chrome Lever/Lever Handles.

**Left:** White Charlton Design French Doors with Cast Wrought Iron Handles.

**Above:** Solid Cast Regency Chrome Lever/Lever Handles.