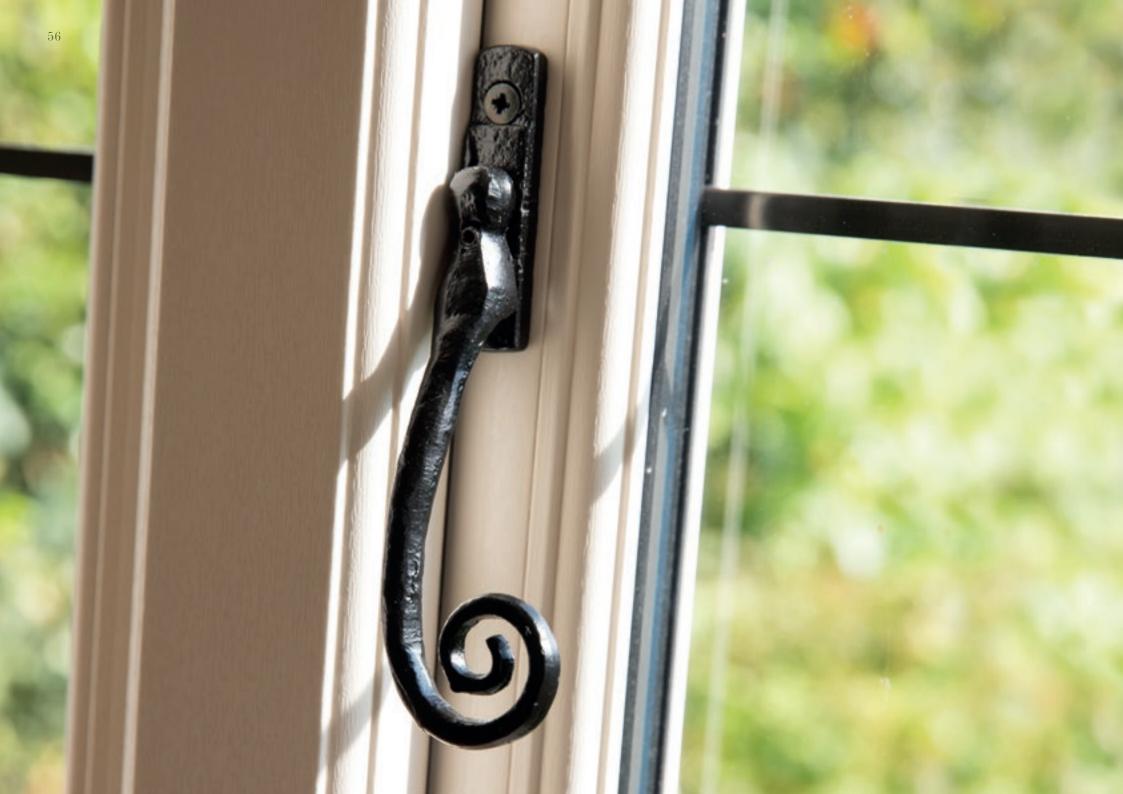

#### Traditional

This exclusive, period range of handles and peg stays are an extremely popular choice to accompany Evolution windows. All of the handles are made of solid

wrought iron, and are all completely hand finished in the UK. They are available in 2 different styles, the Monkey Tail and the Period Curved handle.

Bulb-End Black

Monkey Tail Peg Stay Pewter

Monkey Tail Peg Stay Black