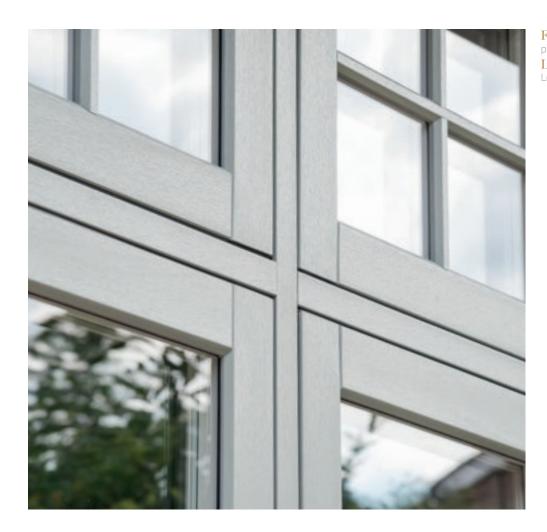

## Timber-Look Joint

#### Unique, Aesthetic Timber-Look Corner Joint.

Evolution has carved a position for itself as true pioneers in the design and manufacture of traditional, timber alternative windows and doors. Innovation and customer feedback has informed every step of our journey and through this relentless passion for detail we have developed our unique corner joint. Available across the Evolution Collection, the aesthetic timber-look joint has been designed to allow all sashes to closely replicate the classic joinery methods used in the production of traditional windows. Timber-look corner joints are the epitome of elegance produce a truly authentic and beautiful window frame. This unique joint has all the beauty of natural timber, but all the strength of a modern weld. All the style of timber without any of the compromise.

Far Left: Storm window with timber-look joint.
Left: Flush window with timber-look joint.
Above: Stormproof door with timber-look joint.