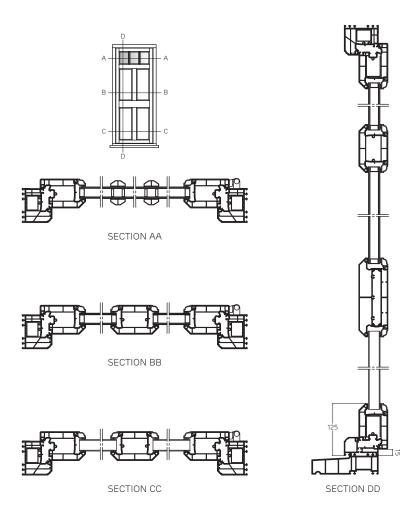

**NOTE:** Clarity is also available with a large outer frame. In large outer frame with Storm Sash the outer frame sightline is 112mm. In large outer frame with Flush Sash the outer frame sightline is 118mm.

CLARITY
56mm Storm Outer Frame Slim

CLARITY
56mm Flush Outer Frame Slim

<sup>\*</sup> Triple glazing (optional extra)

#### CLARITY

| Frame Work                            |                               | Page |
|---------------------------------------|-------------------------------|------|
| 70mm Frame Depth with Storm Proof / F | lush Casement Sash            |      |
|                                       |                               |      |
| Glazing Options                       | Efficiency Rating kWh/m²/year | Page |
| 28mm Double Glazing*                  | A+10 Double Glazed            | 48   |
|                                       |                               |      |
| Security                              |                               | Page |
| Multipoint Locking with Shootbolts    | V                             | 50   |
|                                       |                               |      |
| Night Vent Facility                   | Concealed Trickle Ventilation | Page |
| <b>✓</b>                              | <b>✓</b>                      | 43   |
|                                       |                               |      |
| Glass Options                         |                               | Page |
| Low Energy Glass                      | ✓                             | 49   |
| Acoustic Glass                        | <b>✓</b>                      | 49   |
| Patterned, Coloured & Decorative Lead | <b>✓</b>                      | 46   |
|                                       |                               |      |
| Handles Options                       |                               | Page |
| Standard                              | ✓                             | 58   |
| Ventiss                               | <b>✓</b>                      | 59   |
|                                       |                               |      |
| Additional Features                   |                               | Page |
| Easy Clean and or Fire Escape Hinges  | V                             |      |
| Child Restrictors                     | V                             |      |