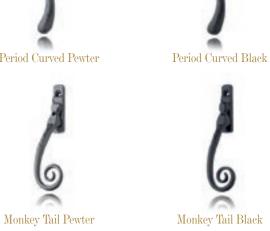

#### Traditional

This exclusive, period range of handles and peg stays are an extremely popular choice to accompany Evolution windows. All of the handles are made of solid

wrought iron, and are all completely hand finished in the UK. They are available in 2 different styles, the Monkey Tail and the Period Curved handle.

Bulb-End Black

Monkey Tail Peg Stay Pewter

Monkey Tail Peg Stay Black