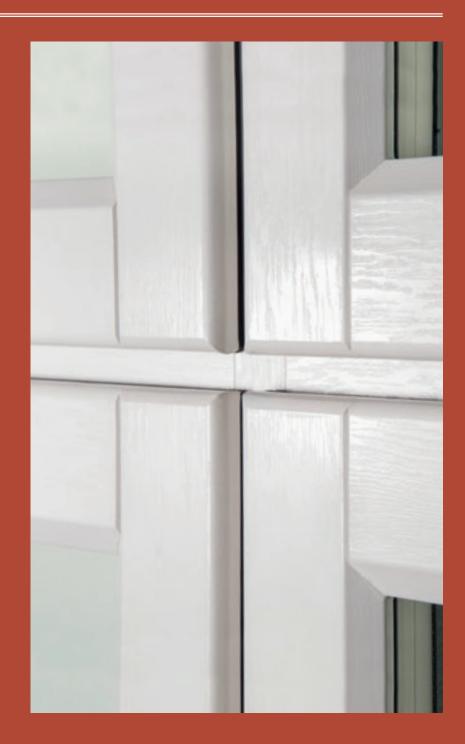

## Timber-Look Joint

#### Unique, Aesthetic Timber-Look Corner Joint.

Evolution has carved a position for itself as true pioneers in the design and manufacture of traditional, timber alternative windows and doors. Innovation and customer feedback has informed every step of our journey and through this relentless passion for detail we have developed our unique corner joint. Available across the Evolution Collection, the aesthetic timber-look joint has been designed to allow all sashes to closely replicate the classic joinery methods used in the production of traditional windows. Timber-look corner joints are the epitome of elegance produce a truly authentic and beautiful window frame. This unique joint has all the beauty of natural timber, but all the strength of a modern weld. All the style of timber without any of the compromise.