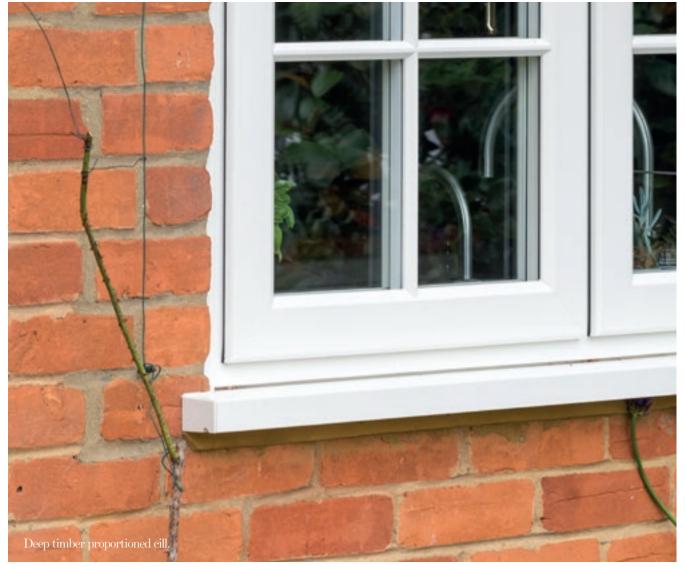

#### Traditional Cill Detail

Evolution cills have been developed to authentically replicate the depth of a traditional timber cill, seamlessly blending in with the window design.