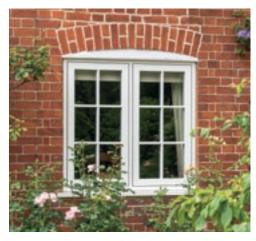

#### Storm

The Storm window is truly unique. Its ground-breaking design means that it carries exquisite styling and authentic features that are usually only found on a traditional timber window. Fusing traditional joinery methods, intricate detailing with modern state-of-the-art technology and performance it delivers a window solution unlike any other.

## The most unique, advanced stormproof window

Storm is a truly unique window. Its groundbreaking design means that it carries exquisite styling and features that are usually found on a traditional timber window.

Storm also exceeds customer expectation by offering a host of additional benefits, yet none of the drawbacks that come with more traditional windows.

Far Left: Storm windows with traditional Georgian bar windows and Ventiss window handles.