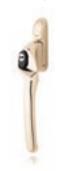

### Window Hardware

#### Traditional & Contemporary Window Handles.

Now that you have considered our window ranges, it is time to think about the finishing touches, so first consider your hardware choices.

Evolution offer three main handle ranges, many also have the option of matching working or decorative peg stays too (range dependant).

#### Form & Function

Our window handles have not only been designed to work effortlessly with the Storm, Flush and Clarity window ranges, but also to be ergonomically pleasing to use.

Our carefully chosen ranges include designs and colour finishes to complement all types of properties and interiors.

#### Traditional

This exclusive, period range of handles and peg stays are an extremely popular choice to accompany Evolution windows. All of the handles are made of solid

wrought iron, and are all completely hand finished in the UK. They are available in 2 different styles, the Monkey Tail and the Period Curved handle.

Bulb-End Black

Monkey Tail Peg Stay Pewter

Monkey Tail Peg Stay Black