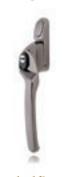

#### Traditional

This exclusive, period range of handles and peg stays are an extremely popular choice to accompany Evolution windows. All of the handles are made of solid

wrought iron, and are all completely hand finished in the UK. They are available in 2 different styles, the Monkey Tail and the Period Curved handle.

Bulb-End Black

Monkey Tail Peg Stay Pewter

Monkey Tail Peg Stay Black