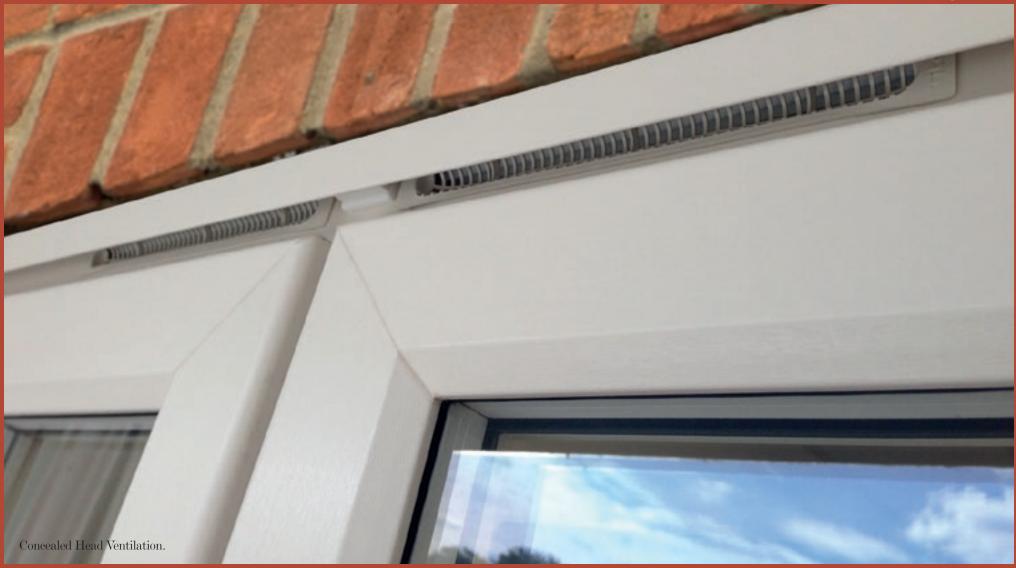

#### Unique Trickle Vent

our windows can have trickle ventilation. It's easy to miss. Our unique design means you'll be free of unsightly bulges, with a seamless integration that keeps air circulating without compromising aesthetics.