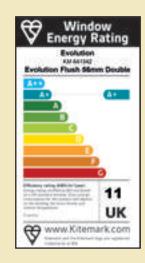

#### A+ Energy Performance as Standard

Did you know that over a third of heat can be lost from your home thorough inefficient windows? All Evolution windows carry an A+ Rating as standard.

Evolution's window ranges have always been one of the most energy efficient choices available in the modern window marketplace. All A+ rated as standard, the Storm, Flush and Clarity window ranges take energy efficiency to the highest level with double plazing to 28mm thickness.

The Storm window range has a 1.3 U value and is rated WER A+13 as standard and the Flush range also has a 1.3 U value and a rating of WER A+11 as standard. Clarity has a 1.4 U value and a WER A+10 rating as standard.