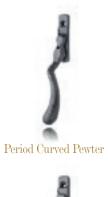

#### Traditional

This exclusive, period range of handles and peg stays are an extremely popular choice to accompany Evolution windows. All of the handles are made of solid

wrought iron, and are all completely hand finished in the UK. They are available in 2 different styles, the Monkey Tail and the Period Curved handle.

Bulb-End Black

Monkey Tail Peg Stay Pewter

Monkey Tail Peg Stay Black