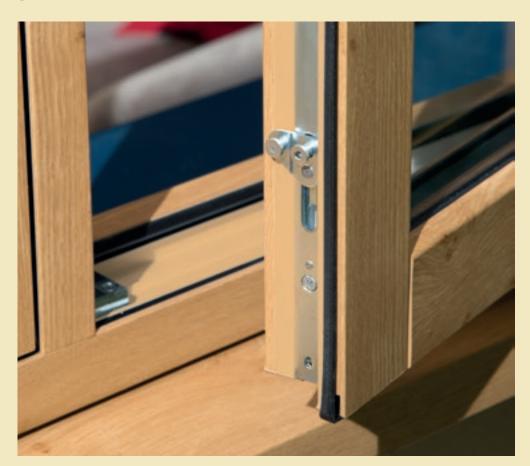

# Superior Security To Protect Your Home

Your security is of paramount importance to us at Evolution, and each and every one of our timber alternative windows and doors are designed to not only look beautiful in your home, but to be highly secure for years to come through the use of solid, sturdy, tested and reliable locking mechanisms and systems.

#### Window Security

Evolution uses high security shoot bolt locking on all window product brands - Storm, Flush and Clarity to keep you and your home safe. Our high security window locks engage on three sides of the opening casement to give maximum protection against intrusion. The other side of the opening sash is made secure by fitting security SAC bolts. So, with all 4 sides of our side or top hung opening sashes secure our customers can be assured that their home is fully protected against would be intruders. Evolution also offers a range of locking handles for extra security on your windows.