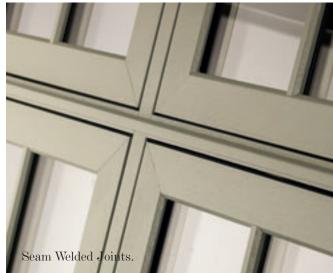

#### Welded Joints

Modern alternative finish to a timber-look joint provides neat 45° seam weld similar to aluminium finish.