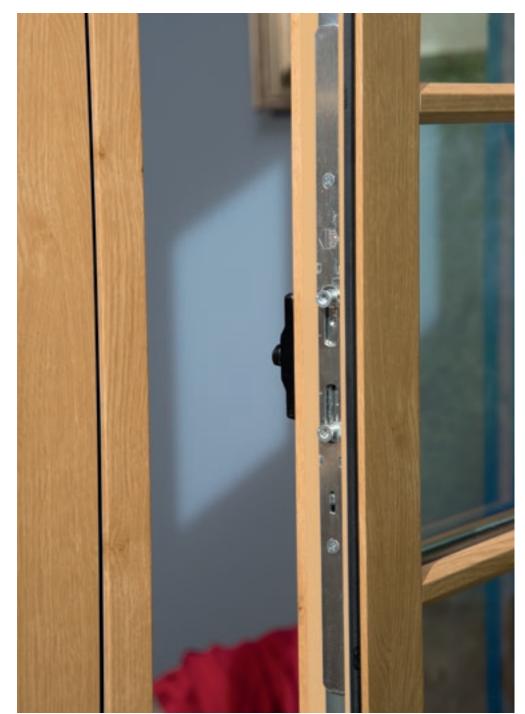

# Superior Security To Protect Your Home

Your security is of paramount importance to us at Evolution, and each and every one of our timber alternative windows and doors are designed to not only look beautiful in your home, but to be highly secure for years to come through the use of solid, sturdy, tested and reliable locking mechanisms and systems.

#### Window Security

Evolution uses high security shoot bolt locking on all window product brands - Storm, Flush and Clarity to keep you and your home safe. Our high security window locks engage on three sides of the opening casement to give maximum protection against intrusion. The other side of the opening sash is made secure by fitting security SAC bolts. So, with all 4 sides of our side or top hung opening sashes secure our customers can be assured that their home is fully protected against would be intruders. Evolution also offers a range of locking handles for extra security on your windows.