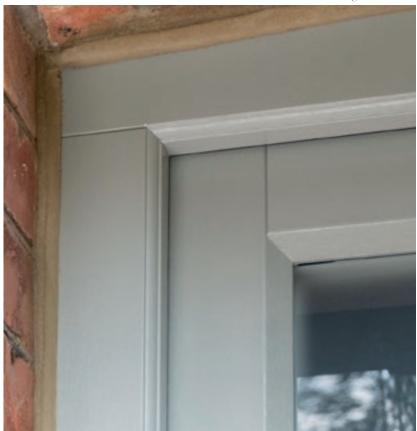

#### Traditional Cill Detail

Evolution cills have been developed to authentically replicate the depth of a traditional timber cill, seamlessly blending in with the window design.