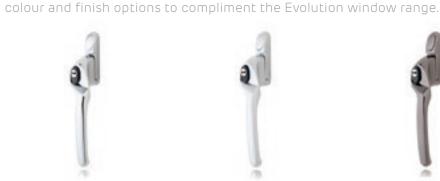

## Colours & Finishes

#### Painted & Traditional Timber Effect Windows & Doors

All of our coloured timber effect windows and doors feature an authentic timber effect foil as standard. Every face of the window and ancillaries will incorporate this traditional wood finish to ensure Evolution windows look as close to timber as possible. Our standard internal colour is white woodgrain. This beautiful combination ensures that the internal face is neutral and will compliment any interior design styles, however should you wish to have both sides of your windows featuring a timber or painted colour finish, this can be created for you.

In addition to our collection of classical timber finishes, Evolution can also paint your windows to one of over 200 RAL colours using our in-house colouring facility. All of our custom painted windows still have the authentic wood grain detail to them to maintain the look and feel of real wood. Our painting process involves applying a hard-wearing coating that has a guarantee of 10 years, but carries the life expectancy of 30+ years for total peace of mind and virtually maintenance free coloured timber effect windows.

We can colour match it, creating a window which is truly unique to you and your home.