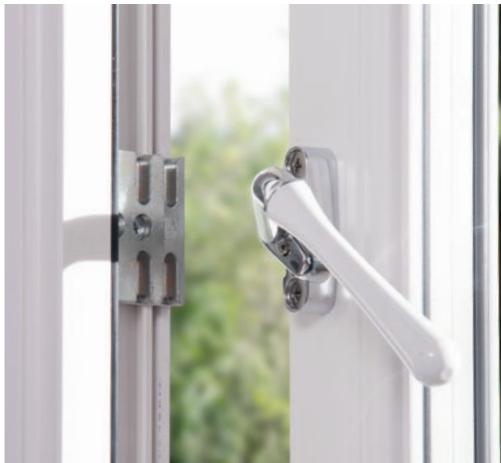

#### Window Security

Evolution uses high security shoot bolt locking on all window product brands - Storm, Flush and Clarity to keep you and your home safe. Our high security window locks engage on three sides of the opening casement to give maximum protection against intrusion. The other side of the opening sash is made secure by fitting security SAC bolts. So, with all 4 sides of our side or top hung opening sashes secure our customers can be assured that their home is fully protected against would be intruders. Evolution also offers a range of locking handles for extra security on your windows.

Far Left: Flush window with double cam night vent facility (Flush with painted rebate).

Left: Flush window with reverse action lock system (Flush with painted rebate).

Above: Storm window with night vent keep.