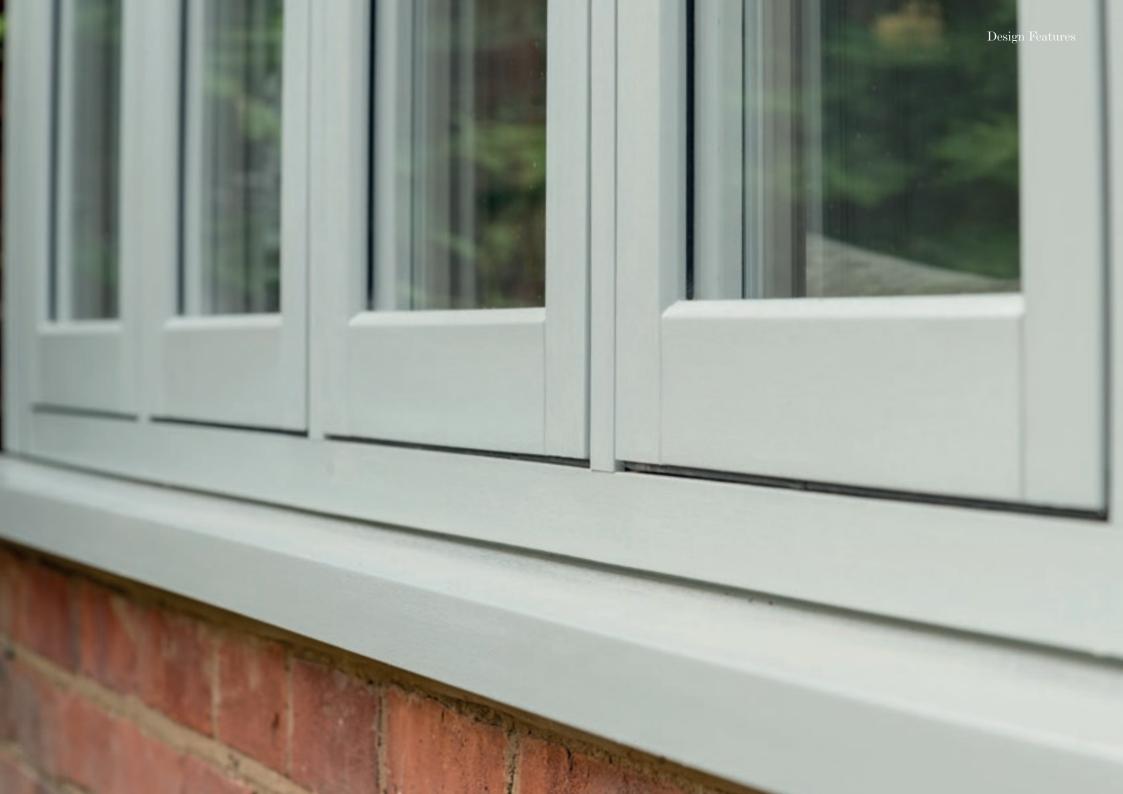

#### Traditional Cill Detail

Evolution cills have been developed to authentically replicate the depth of a traditional timber cill, seamlessly blending in with the window design.