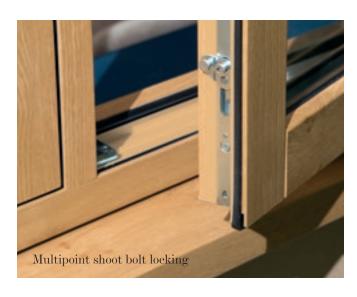

#### Storm

Storm also has a host of practical features such as egress/easy clean hinges for easy cleaning, and easy fire escape. It has multi-point shoot bolt security locks and security bolts and claws fitted to the hinge side of all locking window sashes. We know that nothing is more important than protecting your family's safety.

- Solid looking cill proportions are similar to traditional timber windows (optional extra)
- High quality range of handles and working peg stays available, all designed & manufactured in Great Britain
- Discreet trickle ventilation (optional extra)
- Multipoint shoot bolt locking
- Centre casement locking with opposing locks
- Lockable night vent facility.

#### Window Security

Evolution uses high security shoot bolt locking on all window product brands - Storm, Flush and Clarity to keep you and your home safe. Our high security window locks engage on three sides of the opening casement to give maximum protection against intrusion. The other side of the opening sash is made secure by fitting security SAC bolts. So, with all 4 sides of our side or top hung opening sashes secure our customers can be assured that their home is fully protected against would be intruders. Evolution also offers a range of locking handles for extra security on your windows.