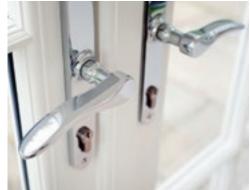

# Superior Security To Protect Your Home

Your security is of paramount importance to us at Evolution, and each and every one of our timber alternative windows and doors are designed to not only look beautiful in your home, but to be highly secure for years to come through the use of solid, sturdy, tested and reliable locking mechanisms and systems.

#### Window Security

Evolution uses high security shoot bolt locking on all window product brands - Storm, Flush and Clarity to keep you and your home safe. Our high security window locks engage on three sides of the opening casement to give maximum protection against intrusion. The other side of the opening sash is made secure by fitting security SAC bolts. So, with all 4 sides of our side or top hung opening sashes secure our customers can be assured that their home is fully protected against would be intruders. Evolution also offers a range of locking handles for extra security on your windows.