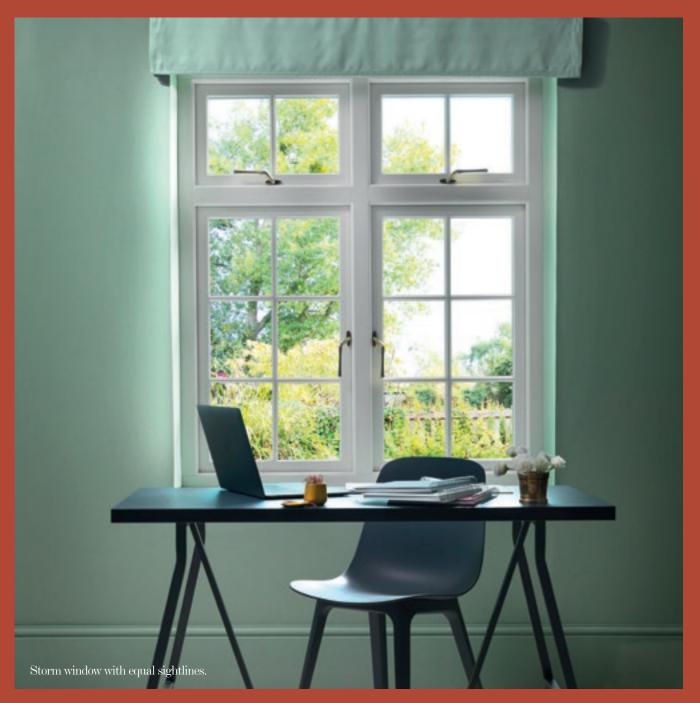

#### Beautiful Sightlines

Equal and perfectly balanced sightlines and frame proportions to deliver a greater glazed area, allowing more light into your home.

#### Styles & Designs

Evolution Storm, Flush and Clarity windows are available in a range of Bay window designs and styles. The slimness of the sash ensures maximum amounts of light whilst incorporating the attractive period features of traditional joinery.

The equal sightlines of our windows ensure your bay window looks completely symmetrical, a feature that's not always found with modern day windows. There is a wealth of

glass designs available including the popular Georgian bar, and leaded glass designs.

The equal sightlines of our windows ensure your bow window looks completely symmetrical, a feature that's not always found with modern

day windows. The Evolution Bow windows are flexible in their design and can be designed in 3, 4 and 5 bow segments which will compliment your home.