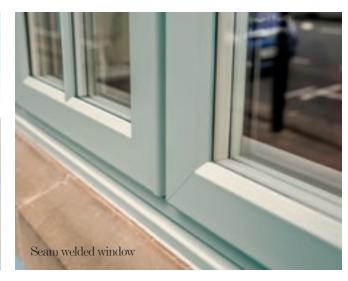

#### Welded Joints

Modern alternative finish to a timber-look joint provides neat 45° seam weld similar to aluminium finish.