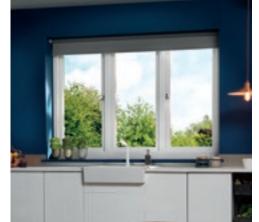

#### Flush

The Flush window is a superb addition to the Evolution Collection, perfectly replicating the beauty of traditional flush-fitting timber windows. Featuring authentic timber aesthetics with a clean, fuss-free design the Flush window compliments both period and contemporary homes alike, making this a truly versatile window choice.

#### Traditional aesthetics without traditional pitfalls

The Flush casement window is a superb addition to the Evolution collection, designed to create a stunning focal point and featuring traditional aesthetics. The flush-fitting window is ideal for properties that are replacing original timber windows, or for those wanting authentic looks, but wish to take advantage of modern window technology.

Flush window casements are a timeless, elegant window solution, characterised by openers that close fully into the frame to deliver a beautiful flush appearance.

Right: Flush windows with traditional Georgian bars and highlighted in this lovely cottage.