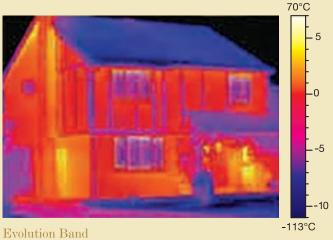

# Energy Efficient Windows

#### A+ Energy Performance as Standard

Did you know that over a third of heat can be lost from your home thorough inefficient windows? All Evolution windows carry an A+ Rating as standard.

Evolution's window ranges have always been one of the most energy efficient choices available in the modern window marketplace. All A+ rated as standard, the Storm, Flush and Clarity window ranges take energy efficiency to the highest level with double plazing to 28mm thickness.

The Storm window range has a 1.3 U value and is rated WER A+13 as standard and the Flush range also has a 1.3 U value and a rating of WER A+11 as standard. Clarity has a 1.4 U value and a WER A+10 rating as standard.

So you can be sure that choosing any windows from the Evolution range will keep your home lovely and warm in winter, cool in the summer and keep your bills to a minimum, knowing you are not wasting or losing energy.