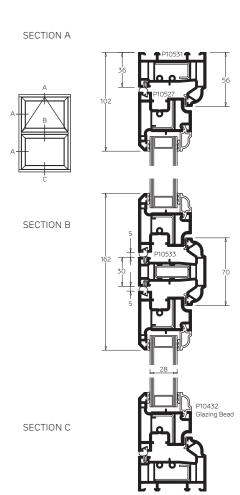

Flush
72mm Outer Frame Large

#### Flush

| Frame Work                            |                               | Page |
|---------------------------------------|-------------------------------|------|
| 82mm Frame Depth with Flush Casemen   | it Sash                       |      |
|                                       | _                             |      |
| Glazing Options                       | Efficiency Rating kWh/m²/year | Page |
| 28mm Double Glazing                   | A+11 Double Glazed            | 48   |
| 32mm Triple Glazing                   | A+12 Triple Glazed            | 48   |
| Security                              |                               | Page |
| Multipoint Locking with Shootbolts    | ✓                             | 50   |
| Night Vent Facility                   | Concealed Trickle Ventilation | Page |
| <i>V</i>                              | V                             | 43   |
| Glass Options                         |                               | Page |
| Low Energy Glass                      | V                             | 49   |
| Acoustic Glass                        | V                             | 49   |
| Patterned, Coloured & Decorative Lead | V                             | 46   |
| Georgian Options                      |                               | Page |
| 20mm Putty / Ovolo                    | ✓ (28mm Double Glazed Only)   | 46   |
| 36mm Putty / Putty                    | ✓ (28mm Double Glazed Only)   | 46   |
| Handles Options                       |                               | Page |
| Standard                              | V                             | 58   |
| Wrought Iron                          | V                             | 58   |
| Ventiss                               | V                             | 59   |
| Additional Features                   |                               | Page |
| Easy Clean and or Fire Escape Hinges  | ✓                             |      |
| Child Restrictors                     | V                             |      |