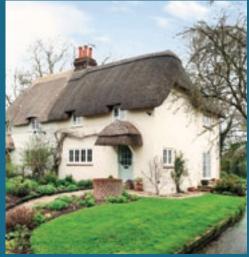

Flush window casements are a timeless, elegant window solution, characterised by openers that close fully into the frame to deliver a beautiful flush appearance.

Right: Flush windows with traditional Georgian bars and highlighted in this lovely cottage.