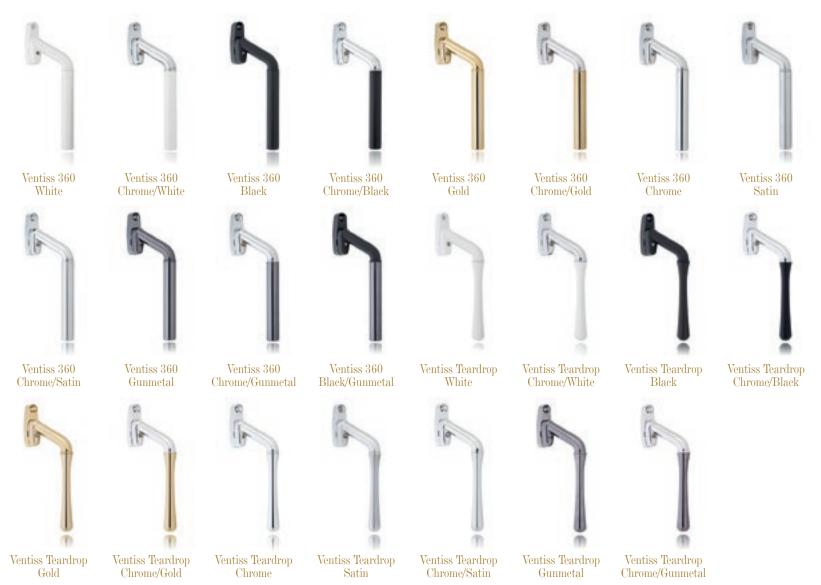

#### Contemporary

The Ventiss range of handles offered by Evolution provide a contemporary yet stylish look to any window. They are available in two window furniture styles, the

elegant Teardrop and the minimalist 360 round Grip handle, the Ventiss range are available with matching peg stays to complete your window transformation.