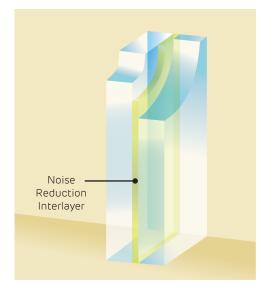

A key criteria for new windows is minimising sound. There is a comfort in knowing that when you close your windows you are closing out the outside world too. Therefore, we offer an acoustic glass option for both our Storm and Flush window ranges that

can reduce the external noise levels you hear inside your home by up to 30%.

In simple terms, acoustic glazing is a laminated glass which has a noise reduction interlayer not found in standard double glazed units. This layer significantly reduces the amount of excess noise from external sources such as railway lines, roads, air traffic etc. without compromising the U value performance of your windows. If you value a peaceful life from external noise, this is definitely worth considering.