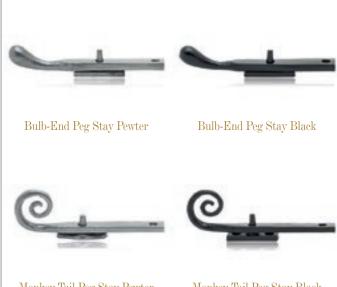

#### Traditional

This exclusive, period range of handles and peg stays are an extremely popular choice to accompany Evolution windows. All of the handles are made of solid

wrought iron, and are all completely hand finished in the UK. They are available in 2 different styles, the Monkey Tail and the Period Curved handle.

Bulb-End Black

Monkey Tail Peg Stay Pewter

Monkey Tail Peg Stay Black