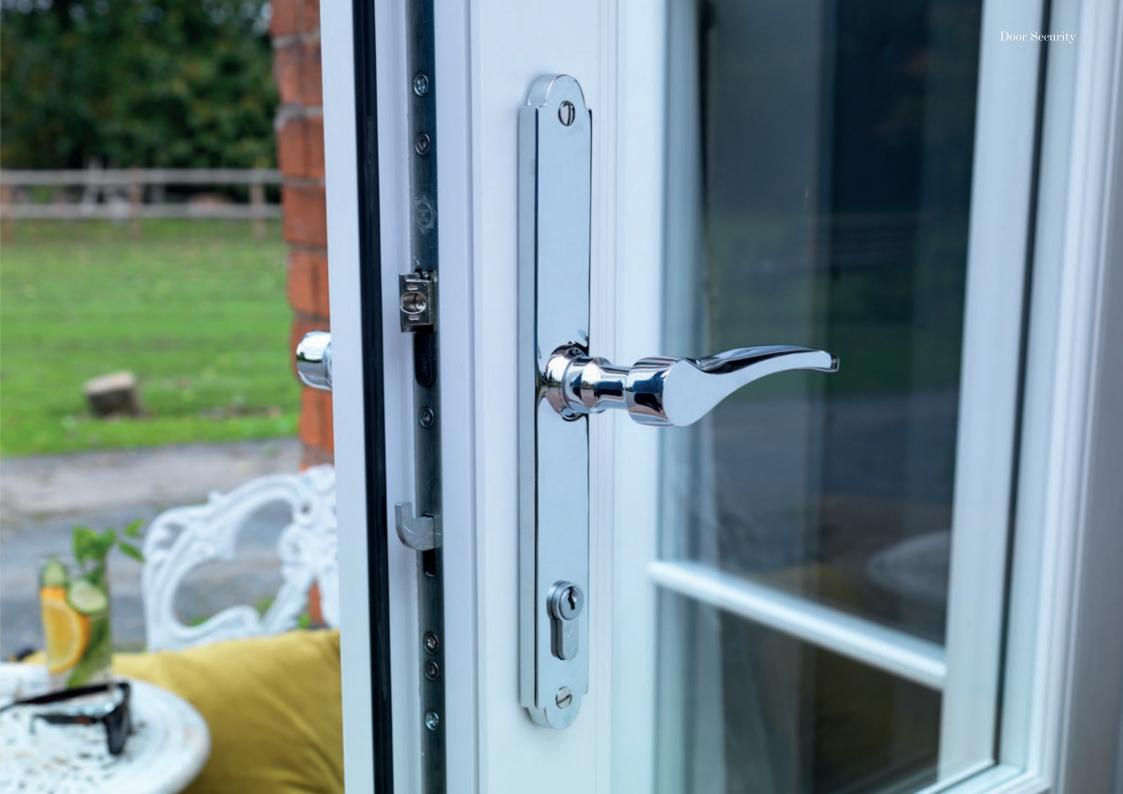

# Superior Security To Protect Your Home

Your security is of paramount importance to us at Evolution, and each and every one of our timber alternative windows and doors are designed to not only look beautiful in your home, but to be highly secure for years to come through the use of solid, sturdy, tested and reliable locking mechanisms and systems.

#### Window Security

Evolution uses high security shoot bolt locking on all window product brands - Storm, Flush and Clarity to keep you and your home safe. Our high security window locks engage on three sides of the opening casement to give maximum protection against intrusion. The other side of the opening sash is made secure by fitting security SAC bolts. So, with all 4 sides of our side or top hung opening sashes secure our customers can be assured that their home is fully protected against would be intruders. Evolution also offers a range of locking handles for extra security on your windows.

#### Door Security

All of our timber alternative, English Door Company doors are supplied with high security multi-point locking built into the door. The locks and cams engage in 10 different positions to give maximum protection to your home and belongings. The cylinders used are also high security and boast features such as anti-drill, anti-snap, anti-pick and anti-bump to help keep unwanted intrusion at bay and to keep your home safe and secure for many years.