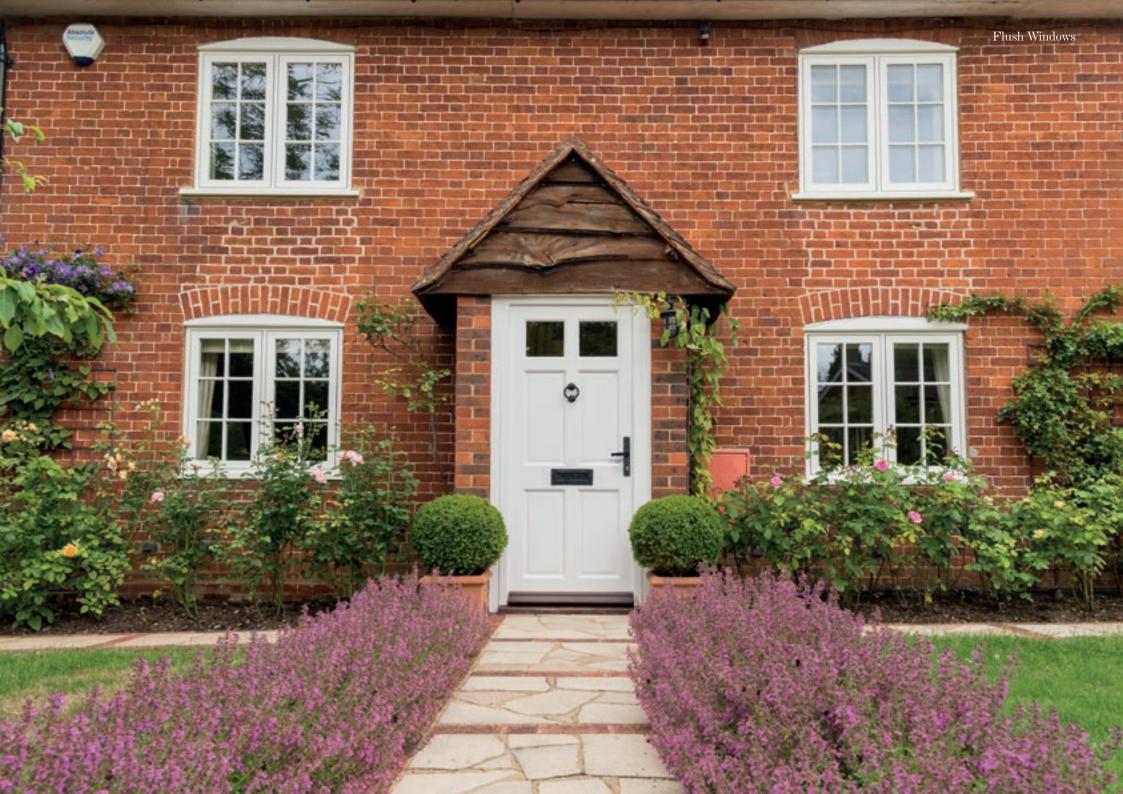

#### Flush

The Flush window is a superb addition to the Evolution Collection, perfectly replicating the beauty of traditional flush-fitting timber windows. Featuring authentic timber aesthetics with a clean, fuss-free design the Flush window compliments both period and contemporary homes alike, making this a truly versatile window choice.

#### Traditional aesthetics without traditional pitfalls

The Flush casement window is a superb addition to the Evolution collection, designed to create a stunning focal point and featuring traditional aesthetics. The flush-fitting window is ideal for properties that are replacing original timber windows, or for those wanting authentic looks, but wish to take advantage of modern window technology.

Flush window casements are a timeless, elegant window solution, characterised by openers that close fully into the frame to deliver a beautiful flush appearance.

Right: Flush windows with traditional Georgian bars and highlighted in this lovely cottage.