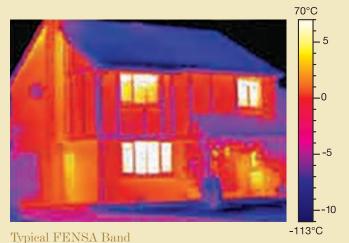

# Energy Efficient Windows

#### A+ Energy Performance as Standard

Did you know that over a third of heat can be lost from your home thorough inefficient windows? All Evolution windows carry an A+ Rating as standard.

Evolution's window ranges have always been one of the most energy efficient choices available in the modern window marketplace. All A+ rated as standard, the Storm, Flush and Clarity window ranges take energy efficiency to the highest level with double plazing to 28mm thickness.

The Storm window range has a 1.3 U value and is rated WER A+13 as standard and the Flush range also has a 1.3 U value and a rating of WER A+11 as standard. Clarity has a 1.4 U value and a WER A+10 rating as standard.

So you can be sure that choosing any windows from the Evolution range will keep your home lovely and warm in winter, cool in the summer and keep your bills to a minimum, knowing you are not wasting or losing energy.