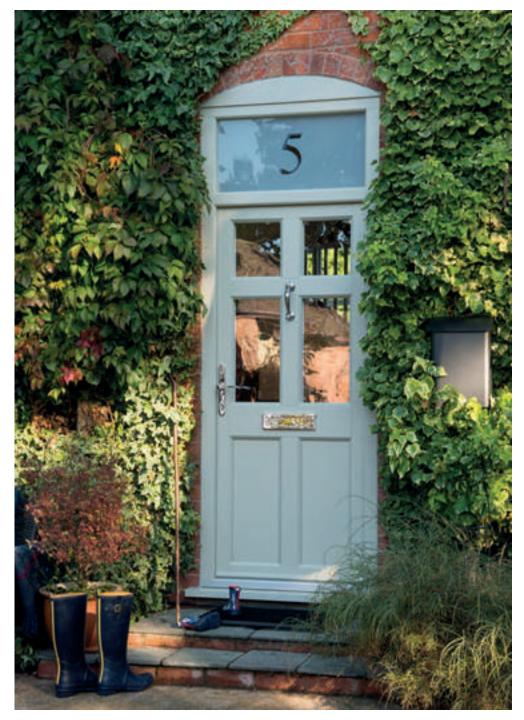

#### Leaded & Decorative Glazing

Our Storm and Flush casement windows compliment leaded glazing perfectly, with their slim sightlines and equal glass dimensions. Leaded glass has a rich heritage and has been a trusted glass feature of choice over many centuries. Yet it is still as relevant and popular as ever, enhancing both period and contemporary properties.

At Evolution, we can manufacture your windows with elegant and attractive leaded glass, whether it be square leaded, diamond leaded, Queen Anne or a custom design of your choice. We can even incorporate leads with coloured/stained glass, creating a completely unique window for your home. Each and every leaded window we create is completely bespoke, so if your property has existing, decorative windows that you would like to replicate, our Evolution Approved Retailers can help you design them like for like to maintain the original look of your home.