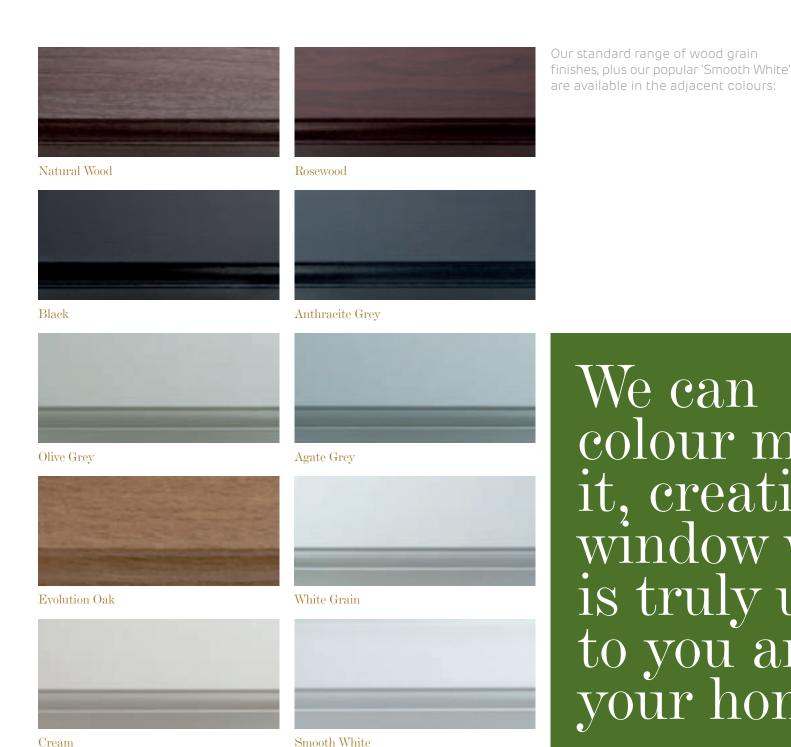

#### Painted & Traditional Timber Effect Windows & Doors

All of our coloured timber effect windows and doors feature an authentic timber effect foil as standard. Every face of the window and ancillaries will incorporate this traditional wood finish to ensure Evolution windows look as close to timber as possible. Our standard internal colour is white woodgrain. This beautiful combination ensures that the internal face is neutral and will compliment any interior design styles, however should you wish to have both sides of your windows featuring a timber or painted colour finish, this can be created for you.

In addition to our collection of classical timber finishes, Evolution can also paint your windows to one of over 200 RAL colours using our in-house colouring facility. All of our custom painted windows still have the authentic wood grain detail to them to maintain the look and feel of real wood. Our painting process involves applying a hard-wearing coating that has a guarantee of 10 years, but carries the life expectancy of 30+ years for total peace of mind and virtually maintenance free coloured timber effect windows.

We can colour match it, creating a window which is truly unique to you and your home.