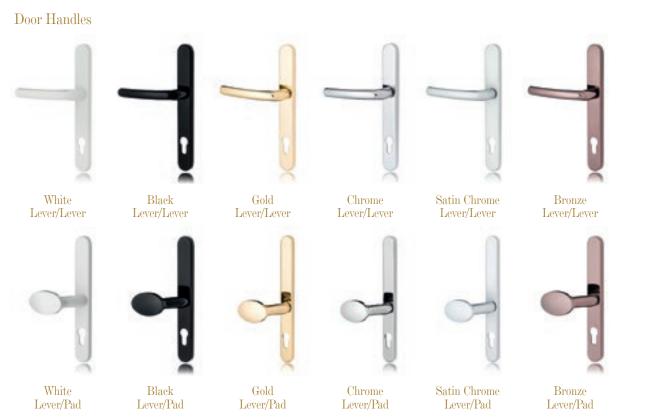

#### Traditional & Contemporary Window Handles.

Now that you have considered our window ranges, it is time to think about the finishing touches, so first consider your hardware choices.

Evolution offer three main handle ranges, many also have the option of matching working or decorative peg stays too (range dependant).

#### Standard

As you would expect with Evolution, even our Standard window furniture collection boasts exceptional credentials, offering an attractive, contemporary

Standard Gold

offset nickel-based window handle which is available in a wide choice of

Standard White

Standard Black

Standard Chrome

Standard Satin

Standard Bronze