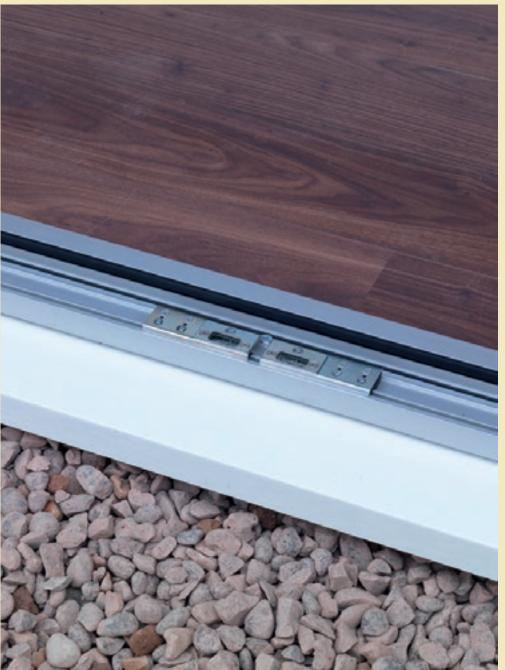

# Superior Security To Protect Your Home

Your security is of paramount importance to us at Evolution, and each and every one of our timber alternative windows and doors are designed to not only look beautiful in your home, but to be highly secure for years to come through the use of solid, sturdy, tested and reliable locking mechanisms and systems.

#### Window Security

Evolution uses high security shoot bolt locking on all window product brands - Storm, Flush and Clarity to keep you and your home safe. Our high security window locks engage on three sides of the opening casement to give maximum protection against intrusion. The other side of the opening sash is made secure by fitting security SAC bolts. So, with all 4 sides of our side or top hung opening sashes secure our customers can be assured that their home is fully protected against would be intruders. Evolution also offers a range of locking handles for extra security on your windows.