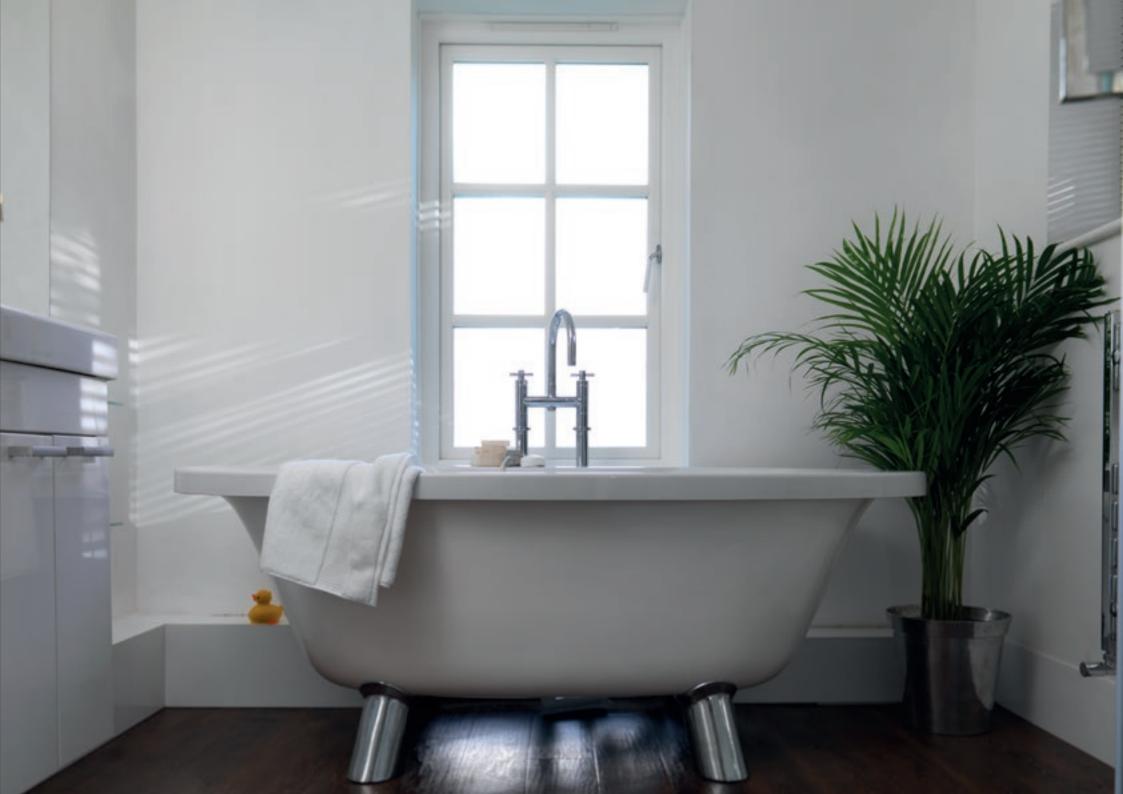

#### Storm

The Storm window is truly unique. Its ground-breaking design means that it carries exquisite styling and authentic features that are usually only found on a traditional timber window. Fusing traditional joinery methods, intricate detailing with modern state-of-the-art technology and performance it delivers a window solution unlike any other.

Storm also exceeds customer expectation by offering a host of additional benefits, yet none of the drawbacks that come with more traditional windows.

Far Left: Storm windows with traditional Georgian bar windows and Ventiss window handles.

Left: Square leaded Storm cream wood windows with black period curved handles.

Above: Storm white wood effect showcased by a contemporary new build property.