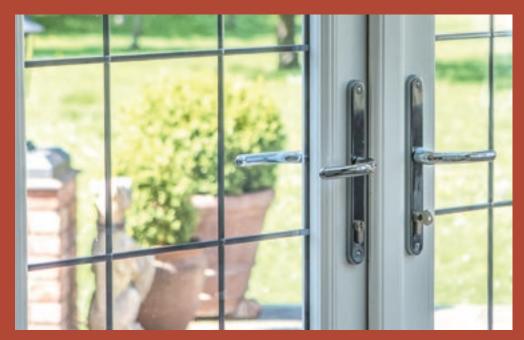

#### Window Security

Evolution uses high security shoot bolt locking on all window product brands - Storm, Flush and Clarity to keep you and your home safe. Our high security window locks engage on three sides of the opening casement to give maximum protection against intrusion. The other side of the opening sash is made secure by fitting security SAC bolts. So, with all 4 sides of our side or top hung opening sashes secure our customers can be assured that their home is fully protected against would be intruders. Evolution also offers a range of locking handles for extra security on your windows.

Far Left: Flush window with double cam night vent facility (Flush with painted rebate).

Left: Flush window with reverse action lock system (Flush with painted rebate).

Above: Storm window with night vent keep.

#### Traditional & Contemporary Window Handles.

Now that you have considered our window ranges, it is time to think about the finishing touches, so first consider your hardware choices.

Evolution offer three main handle ranges, many also have the option of matching working or decorative peg stays too (range dependant).

#### Form & Function

Our window handles have not only been designed to work effortlessly with the Storm, Flush and Clarity window ranges, but also to be ergonomically pleasing to use.

Our carefully chosen ranges include designs and colour finishes to complement all types of properties and interiors.

#### Contemporary

The Ventiss range of handles offered by Evolution provide a contemporary yet stylish look to any window. They are available in two window furniture styles, the

elegant Teardrop and the minimalist 360 round Grip handle, the Ventiss range are available with matching peg stays to complete your window transformation.