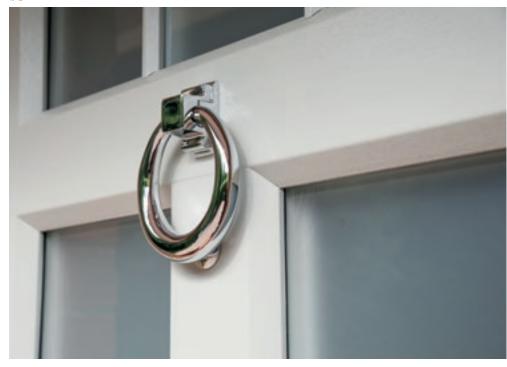

Above: Solid Cast Regency 5 Inch Ring Chrome Door Knocker.

Right: Agate Grey Maple Door Glazed with Solid Cast Chrome Regency Hardware.