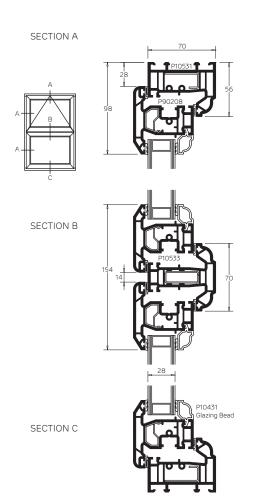

Storm
56mm Outer Frame Slim

Storm 72mm Outer Frame Large

#### Storm

| Frame Work                                      | Page |  |
|-------------------------------------------------|------|--|
| 82mm Frame Depth with Storm Proof Casement Sash |      |  |

| Glazing Options     | Efficiency Rating kWh/m²/year | Page |
|---------------------|-------------------------------|------|
| 28mm Double Glazing | A+13 Double Glazed            | 48   |
| 32mm Triple Glazing | A+14 Triple Glazed            | 48   |

| Security                           |          | Page |
|------------------------------------|----------|------|
| Multipoint Locking with Shootbolts | <b>✓</b> | 50   |

| Night Vent Facility | Concealed Trickle Ventilation | Page |
|---------------------|-------------------------------|------|
| V                   | <b>V</b>                      | 43   |

| Glass Options                         |   | Page |
|---------------------------------------|---|------|
| Low Energy Glass                      | ✓ | 49   |
| Acoustic Glass                        | V | 49   |
| Patterned, Coloured & Decorative Lead | ✓ | 46   |

| Georgian Options   |                             | Page |
|--------------------|-----------------------------|------|
| 20mm Putty / Ovolo | ✓ (28mm Double Glazed Only) | 46   |
| 36mm Putty / Putty | ✓ (28mm Double Glazed Only) | 46   |

| Handles Options |          | Page |
|-----------------|----------|------|
| Standard        | <b>✓</b> | 58   |
| Wrought Iron    | ✓        | 58   |
| Ventiss         | ✓        | 59   |

|   | Page     |
|---|----------|
| V |          |
| V |          |
|   | <i>V</i> |