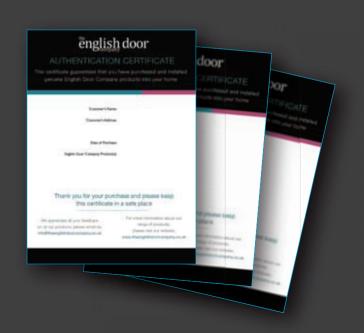

## AUTHENTICATION CERTIFICATE

Each English Door Company™ door that you purchase comes with an Authentication Certificate. The certificate lists all the elements of your purchase to prove that your installation is genuine. Your dealer will arrange for this be sent to you once your installation has been completed to your satisfaction. Please keep it in a safe place.