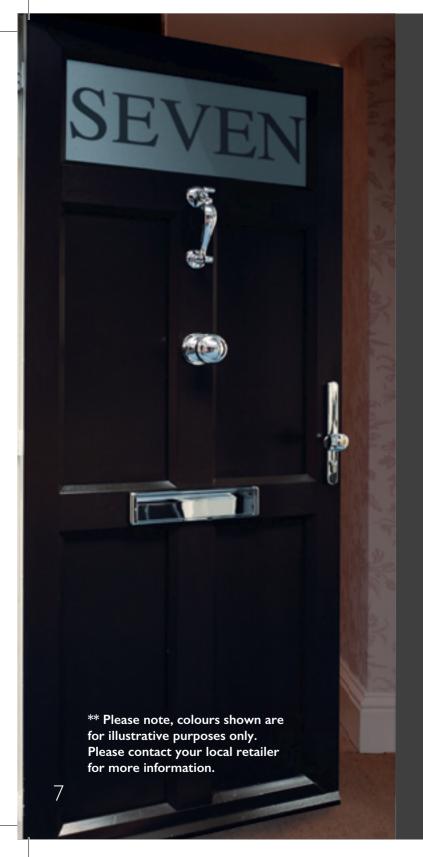

### THE FINISHING TOUCH

THE ENGLISH DOOR COMPANY™ OFFERS A RANGE
OF HIGHLY DESIRABLE DOOR HARDWARE CAREFULLY
SELECTED TO COMPLEMENT OUR DOOR DESIGNS

The extensive range comprises of traditional, period and contemporary options, including solid brass and wrought iron.

All you need to do is select the style you love most and then select the finish that suits your door colour and design perfectly.

Additional security furniture, such as security chains and spy holes can also be added to your door specification. For a traditional and practical entrance, there is also the option of a handle-free, townhouse lock. You are sure to find your ideal hardware with The English Door Company<sup>TM</sup>.