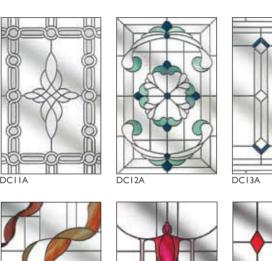

## LIGHT UP YOUR HOME

From simple graphic patterns, to intricate bevelled designs, our vast range of glazing options will delight even the most discerning tastes. Decide how much light and colour you need and choose the style that fits your requirements. Should you have something more specific in mind, try our BESPOKE service and design your own.

#### **OBSCURE GLASS DESIGNS**

Sometimes it's important to not have a perfect view, so our range of obscure glass patterns allows you to choose how much you want to reveal with different patterns offering different levels of privacy.