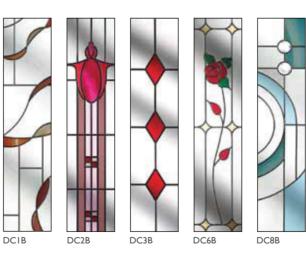

## LIGHT UP YOUR HOME

From simple graphic patterns, to intricate bevelled designs, our vast range of glazing options will delight even the most discerning tastes. Decide how much light and colour you need and choose the style that fits your requirements. Should you have something more specific in mind, try our BESPOKE service and design your own.

#### **OBSCURE GLASS DESIGNS**

Sometimes it's important to not have a perfect view, so our range of obscure glass patterns allows you to choose how much you want to reveal with different patterns offering different levels of privacy.

**AUTUMN** 

**SYCAMORE** 

LEADED GLASS DESIGNS

Leaded glass has a rich heritage and has been a trusted glass feature of choice over many centuries. Yet it is still as relevant and popular as ever, enhancing both comtemporary and period door designs.