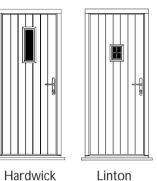

## DOOR DESIGN STYLES

STORMPROOF DESIGNS FOR FRONT, REAR & SIDE ENTRANCES

\*\* Please note, colours shown are for illustrative purposes only.

Please contact your local retailer for more information.

#### COTTAGE DESIGNS

#### STABLE DESIGNS

#### CONTEMPORARY DESIGNS