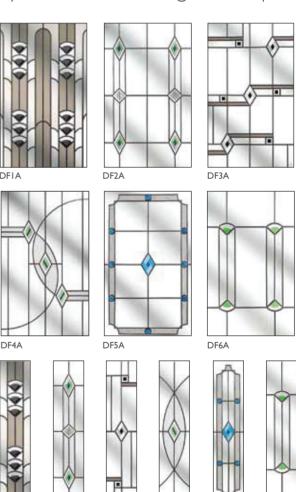

## LIGHT UP YOUR HOME

From simple graphic patterns, to intricate bevelled designs, our vast range of glazing options will delight even the most discerning tastes. Decide how much light and colour you need and choose the style that fits your requirements. Should you have something more specific in mind, try our BESPOKE service and design your own.

#### **OBSCURE GLASS DESIGNS**

Sometimes it's important to not have a perfect view, so our range of obscure glass patterns allows you to choose how much you want to reveal with different patterns offering different levels of privacy.

#### FUSION GLASS DESIGNS

These eye-catching, linear designs will enhance any style of door.
Colourful and elegant, the symmetrical styles create a stunning visual impact.