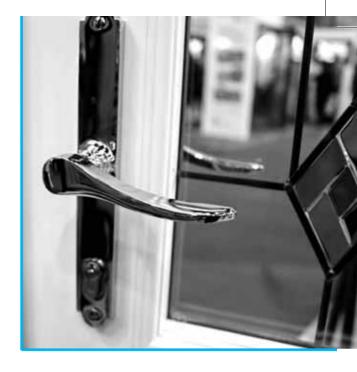

### THE FINISHING TOUCH

THE ENGLISH DOOR COMPANY™ OFFERS A RANGE
OF HIGHLY DESIRABLE DOOR HARDWARE CAREFULLY
SELECTED TO COMPLEMENT OUR DOOR DESIGNS

The extensive range comprises of traditional, period and contemporary options, including solid brass and wrought iron.

All you need to do is select the style you love most and then select the finish that suits your door colour and design perfectly.

Additional security furniture, such as security chains and spy holes can also be added to your door specification. For a traditional and practical entrance, there is also the option of a handle-free, townhouse lock. You are sure to find your ideal hardware with The English Door Company<sup>TM</sup>.