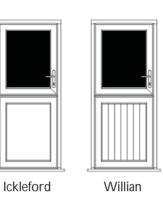

effect lamination to all frame work
- Mechanically jointed cross transoms and mullions simulating the appearance of traditionally jointed timber
- 28mm Toughened glass sealed units manufactured to BS6262 Class A
- Bespoke over scribed authentic Georgian bar designs
- Glass proportions comparable to traditional timber doors
- High security multi point hook locking mechanism with superior compression for added security and peace of mind
- · Continuous one piece keep- for added rigidity and strength
- Optional Townhouse, handle free door lock



## DOOR DESIGN STYLES

STORMPROOF DESIGNS FOR FRONT, REAR & SIDE ENTRANCES



\*\* Please note, colours shown are for illustrative purposes only.

Please contact your local retailer for more information.

#### COTTAGE DESIGNS



#### STABLE DESIGNS



#### CONTEMPORARY DESIGNS





#### FRENCH DOOR DESIGNS



Belsize



**Brent** 



Caldecotte



Charlton



Gosmore



Garston





Hunton



Puckeridge



Sarrett



Tonwell



Welham



Westwick



Walsworth

<sup>\*\*</sup> Please note, colours shown are for illustrative purposes only. Please contact your local retailer for more information.



# englishdoor

An exclusive collection of timber alternative designs www.theenglishdoorcompany.com