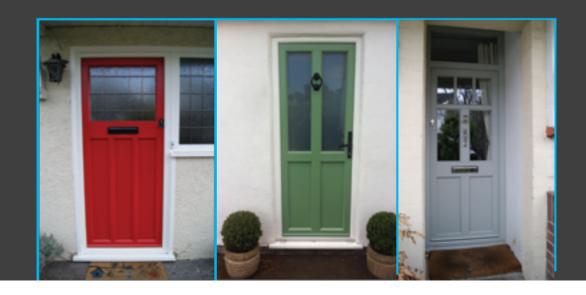

### COLOUR PALETTE

Whilst design plays an important part of the overall impact of your door, the colour you choose can make it truly individual. A vast variety of available colours can help a door compliment its surroundings, or stand proud and demand attention. Only you can decide what works best for your home.

Our colour matching service enables us to colour finish our door to any colour you choose. We can even match to your plant pots or your favourite colour jumper!

Alternatively, we have a standard range of colours in our Stormproof collection and a range of colours to suit cottage doors.

## A MULTITUDE OF COLOURS TO CHOOSE FROM

If you find that our popular standard foil colours are not quite what you are looking for, we have a solution.

Your door can be Kolorbond finished to any one of over 200 RAL paint colours. Ask your Evolution retail partner to show you a RAL colour swatch and make your own personal choice of colour to match your requirements - anything is possible!