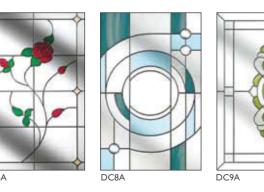

## LIGHT UP YOUR HOME

From simple graphic patterns, to intricate bevelled designs, our vast range of glazing options will delight even the most discerning tastes. Decide how much light and colour you need and choose the style that fits your requirements. Should you have something more specific in mind, try our BESPOKE service and design your own.

#### **OBSCURE GLASS DESIGNS**

Sometimes it's important to not have a perfect view, so our range of obscure glass patterns allows you to choose how much you want to reveal with different patterns offering different levels of privacy.

**AUTUMN** 

**SYCAMORE** 

LEADED GLASS DESIGNS

Leaded glass has a rich heritage and has been a trusted glass feature of choice over many centuries. Yet it is still as relevant and popular as ever, enhancing both comtemporary and period door designs.