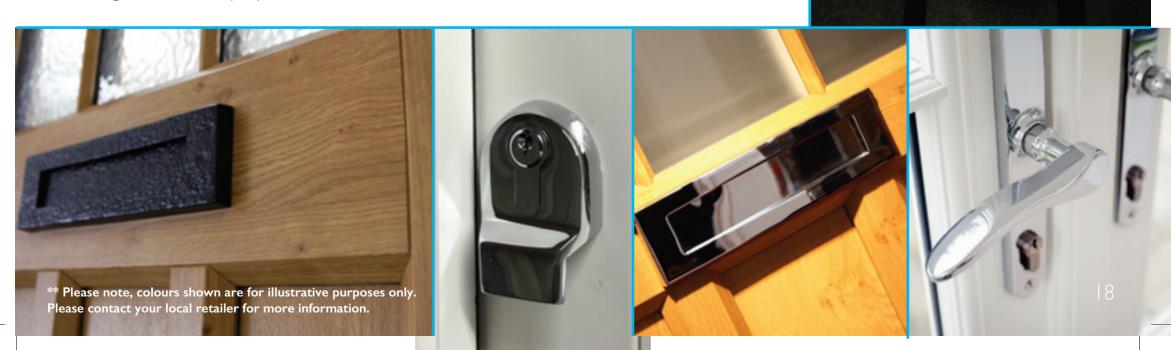

### THE FINISHING TOUCH

THE ENGLISH DOOR COMPANY™ OFFERS A RANGE
OF HIGHLY DESIRABLE DOOR HARDWARE CAREFULLY
SELECTED TO COMPLEMENT OUR DOOR DESIGNS

The extensive range comprises of traditional, period and contemporary options, including solid brass and wrought iron.

All you need to do is select the style you love most and then select the finish that suits your door colour and design perfectly.

Additional security furniture, such as security chains and spy holes can also be added to your door specification. For a traditional and practical entrance, there is also the option of a handle-free, townhouse lock. You are sure to find your ideal hardware with The English Door Company<sup>TM</sup>.