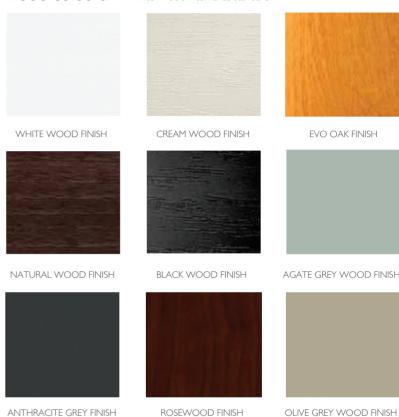

#### STORMPROOF COLLECTION

The Stormproof range includes all of our standard wood colours. \*White Wood internal as standard

#### COTTAGE COLLECTION

The Cottage range includes all of our standard finishes for our Cottage style doors. \*Plain White internal as standard

<sup>\*\*</sup>Please note, due to the nature of colour finish on print, please contact your local retailer for a colour swatch.