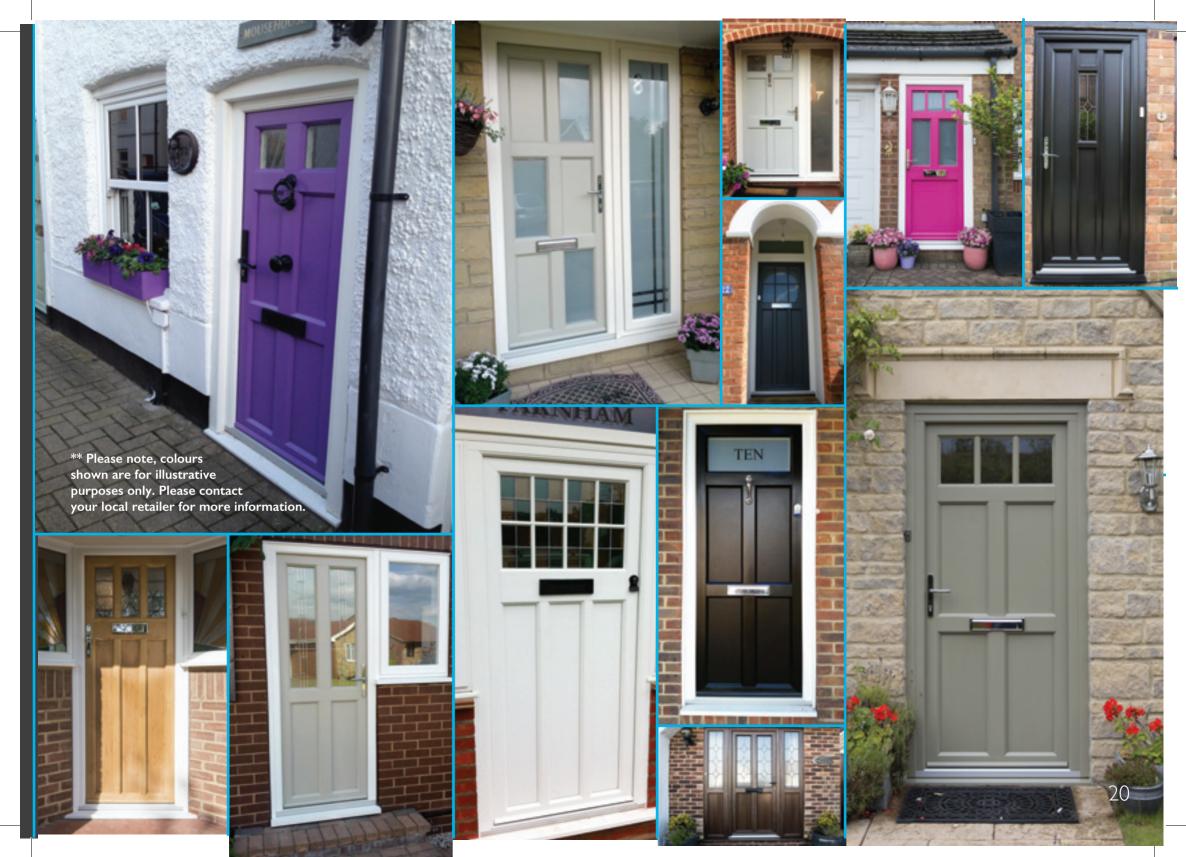

## FIND THE PERFECT DOOR FOR

Are you looking for a door design that's a little different, maybe with contemporary elements to suit your taste, or something more traditional that will compliment the character of your home?

Our Stormproof range has a varied selection of door designs that will suit any property, regardless of the age or style. Our white-wood effect outerframe with timber-style joints ensures that all doors supplied by The English Door Company<sup>TM</sup> deliver a seamless fit and perform to your highest expectations.

Each aspect of your door has been assessed by design experts for quality and authenticity. We have gathered together a collection of designs that emulate classic and modern styles. You will find an abundance of features with selected designs showcasing our exquisite arrised detailing. All of our doors feature larger glazed areas than other modern doors.

### COLOUR PALETTE

Whilst design plays an important part of the overall impact of your door, the colour you choose can make it truly individual. A vast variety of available colours can help a door compliment its surroundings, or stand proud and demand attention. Only you can decide what works best for your home.