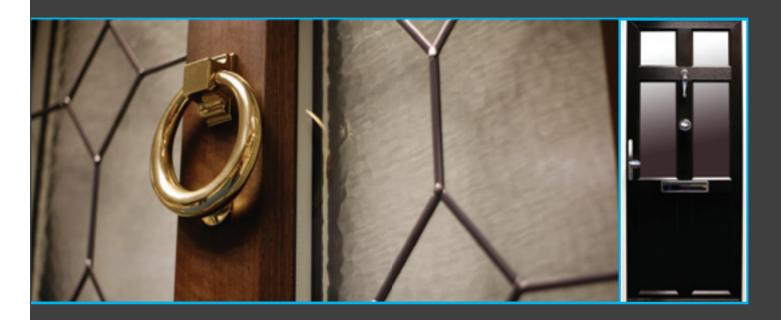

### THE FINISHING TOUCH

THE ENGLISH DOOR COMPANY™ OFFERS A RANGE
OF HIGHLY DESIRABLE DOOR HARDWARE CAREFULLY
SELECTED TO COMPLEMENT OUR DOOR DESIGNS

The extensive range comprises of traditional, period and contemporary options, including solid brass and wrought iron.

All you need to do is select the style you love most and then select the finish that suits your door colour and design perfectly.

Additional security furniture, such as security chains and spy holes can also be added to your door specification. For a traditional and practical entrance, there is also the option of a handle-free, townhouse lock. You are sure to find your ideal hardware with The English Door Company<sup>TM</sup>.