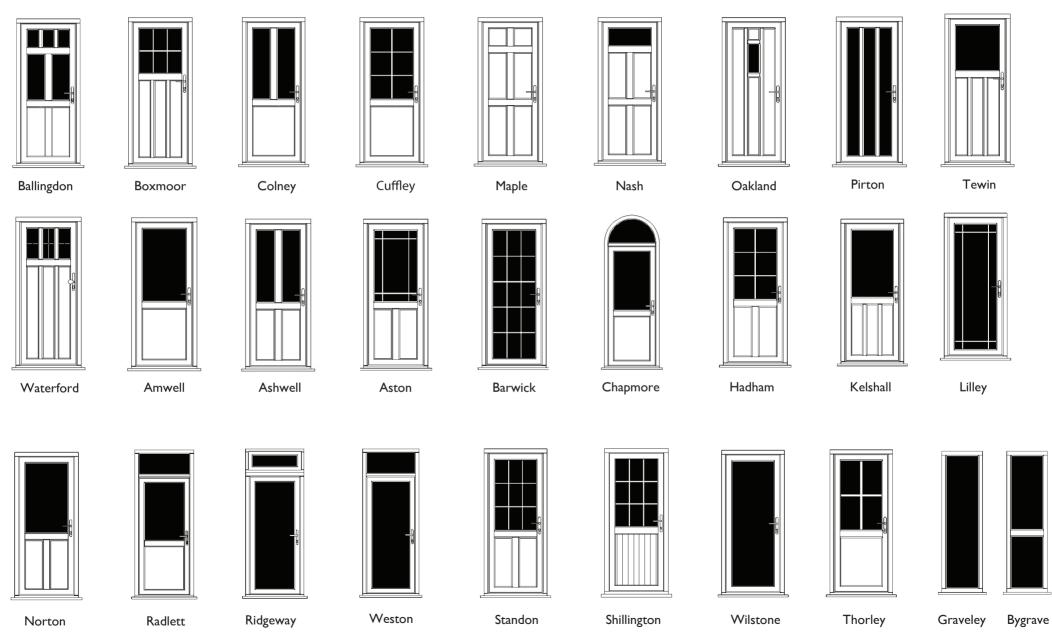

## DOOR DESIGN STYLES

STORMPROOF DESIGNS FOR FRONT, REAR & SIDE ENTRANCES

\*\* Please note, colours shown are for illustrative purposes only.

Please contact your local retailer for more information.

#### COTTAGE DESIGNS

#### STABLE DESIGNS

#### CONTEMPORARY DESIGNS