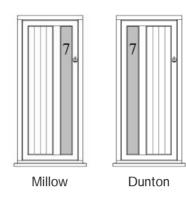

me work
- Mechanically jointed cross transoms and mullions simulating the appearance of traditionally jointed timber
- 28mm Toughened glass sealed units manufactured to BS6262 Class A
- Bespoke over scribed authentic Georgian bar designs
- Glass proportions comparable to traditional timber doors
- High security multi point hook locking mechanism with superior compression for added security and peace of mind
- · Continuous one piece keep- for added rigidity and strength
- Optional Townhouse, handle free door lock



## DOOR DESIGN STYLES

STORMPROOF DESIGNS FOR FRONT, REAR & SIDE ENTRANCES



\*\* Please note, colours shown are for illustrative purposes only.

Please contact your local retailer for more information.

#### COTTAGE DESIGNS



#### STABLE DESIGNS



#### CONTEMPORARY DESIGNS





#### FRENCH DOOR DESIGNS



Belsize



**Brent** 



Caldecotte



Charlton



Gosmore



Garston





Hunton



Puckeridge



Sarrett



Tonwell



Welham



Westwick



Walsworth

<sup>\*\*</sup> Please note, colours shown are for illustrative purposes only. Please contact your local retailer for more information.



# englishdoor

An exclusive collection of timber alternative designs www.theenglishdoorcompany.com