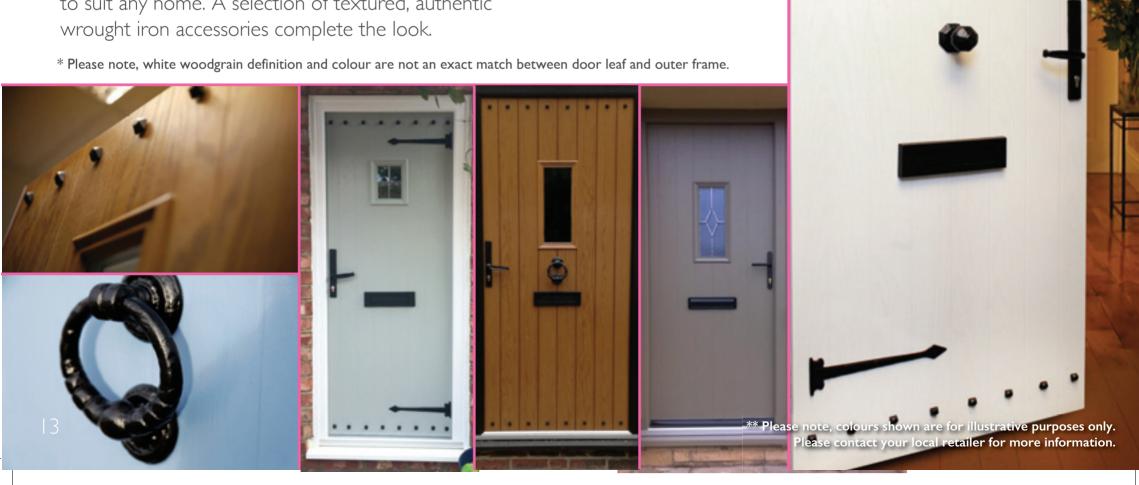

## COTTAGE DOORS

#### RUSTIC CHARM, TIMELESS APPEAL

Our cottage door collection offers all the benefits of a modern door but with the characteristics and period style that delivers a more rustic appeal.

This high quality door range is offered with a choice of traditional designs with colour and glazing options to suit any home. A selection of textured, authentic wrought iron accessories complete the look.

### THE FINISHING TOUCH

THE ENGLISH DOOR COMPANY™ OFFERS A RANGE
OF HIGHLY DESIRABLE DOOR HARDWARE CAREFULLY
SELECTED TO COMPLEMENT OUR DOOR DESIGNS

The extensive range comprises of traditional, period and contemporary options, including solid brass and wrought iron.

All you need to do is select the style you love most and then select the finish that suits your door colour and design perfectly.

Additional security furniture, such as security chains and spy holes can also be added to your door specification. For a traditional and practical entrance, there is also the option of a handle-free, townhouse lock. You are sure to find your ideal hardware with The English Door Company<sup>TM</sup>.